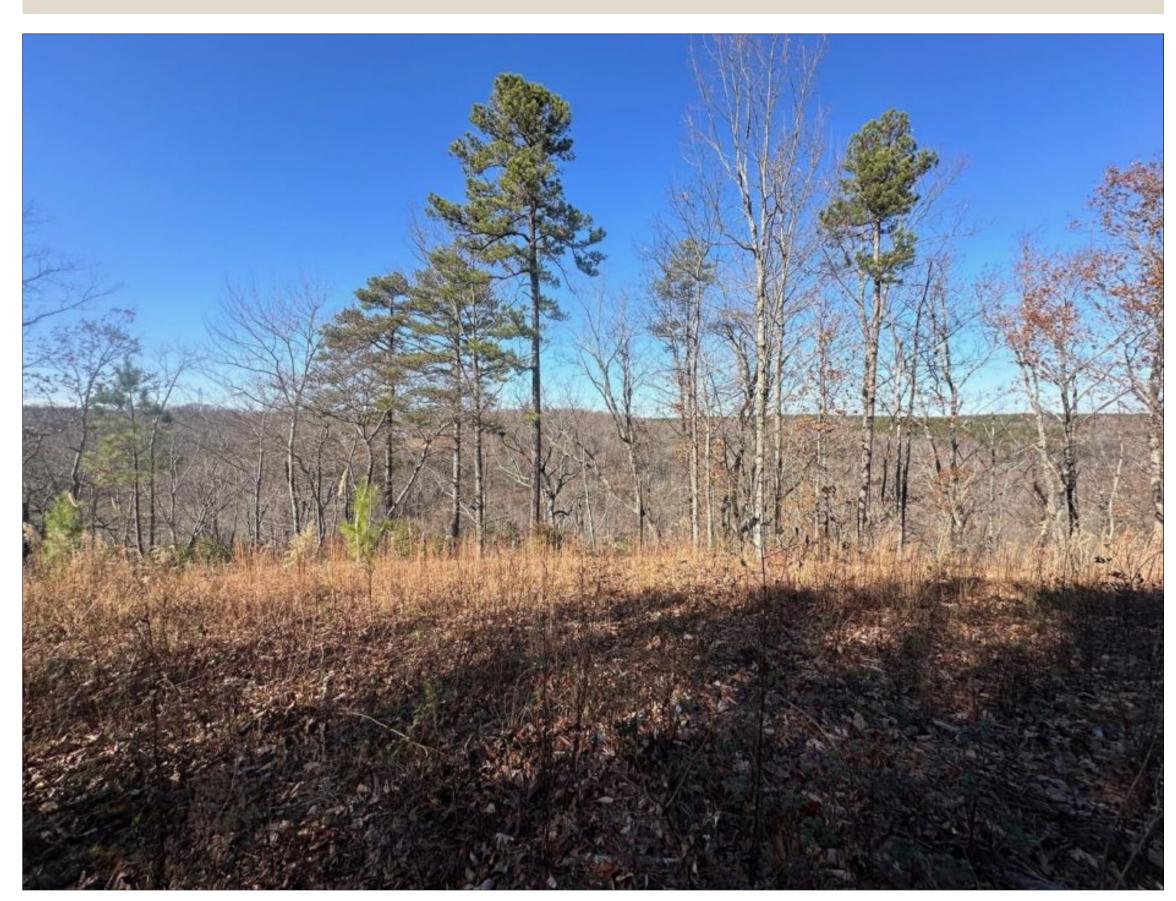

## SOLD!! 16.08+/-acres Wooded property with views.

Address: Tract 3 South Pittsburg Mtn Road, South Pittsburg, Tennessee

Clint Carroll
(423) 648-1008 (cell)
ccarroll@mossyoakproperties.com

Acreage: 16.08
Price: \$99,000
County: Marion
MOPLS ID: 48540

**GPS Location:** 35.034191 X -85.834446

16.08+/-acres Wooded property with views. This property is flat to rolling with plenty of wildlife such as deer and turkey. This property is less than 2 miles from Franklin State Forest where you can enjoy trail riding ATV 's, horses riding, camping, hunting and hiking. This property is 10 minutes away from South Pittsburg, 15 miles from Sewanee and 45 minutes away from downtown Chattanooga. (Owner Agent) \*\*\*\*Buyer is responsible to do their due diligence to verify that all information is correct.