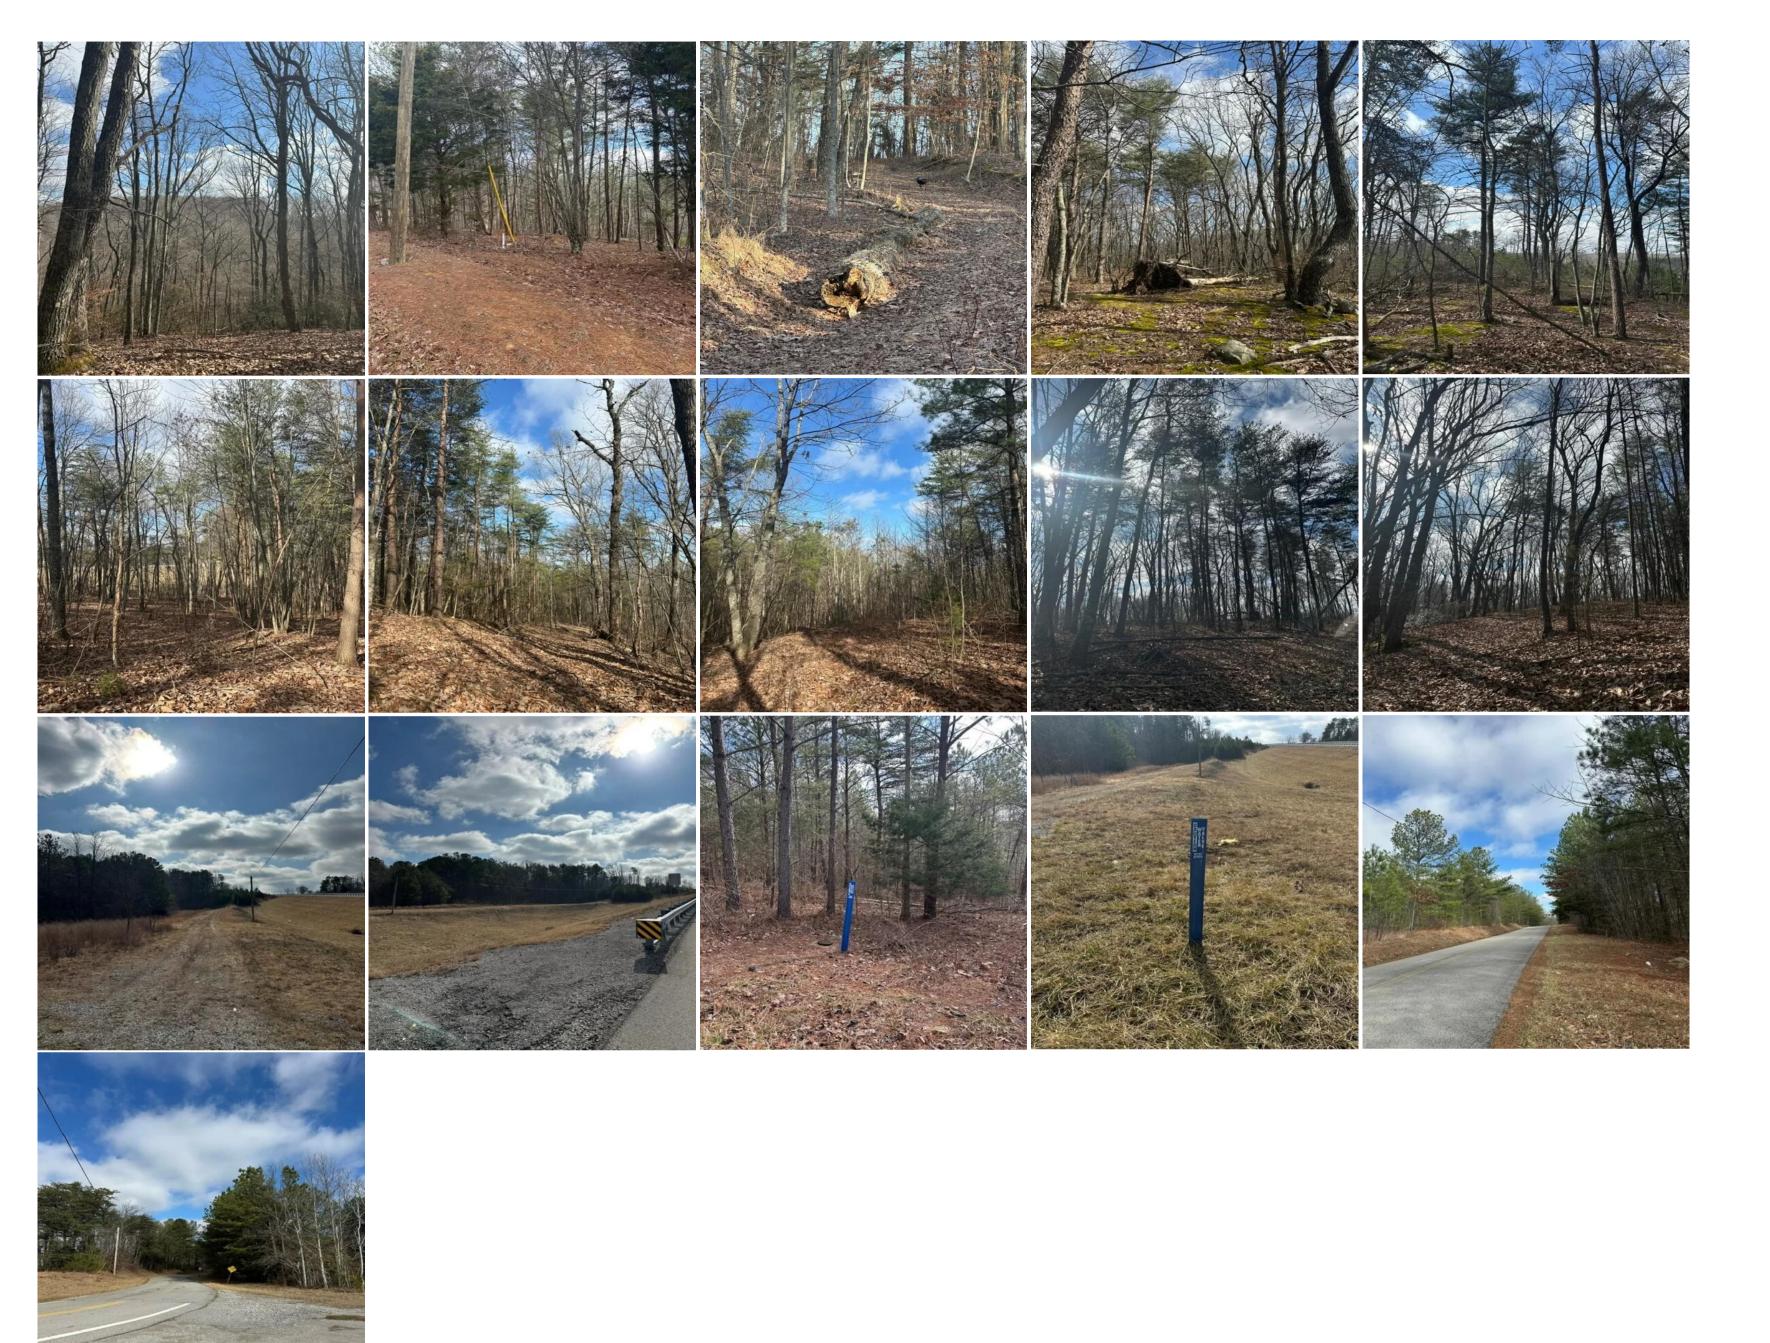

**GPS Location:** 35.763947 X -85.460359

12.57+/-acres unrestricted property. The property is wooded with scenic views. This property that is located near Fall Creek Falls State Park holds limitless possibilities. Come build your dream home or explore commercial possibilities as this property is on Hwy 111 in Spencer TN. this property has city water at the pavement the electricity is nearby. This property is only 45 minutes to Cookeville and 25 mins to Fall Creek Falls State Park. . \*\*\*\*Buyer is responsible to do their due diligence to verify that all information is correct.