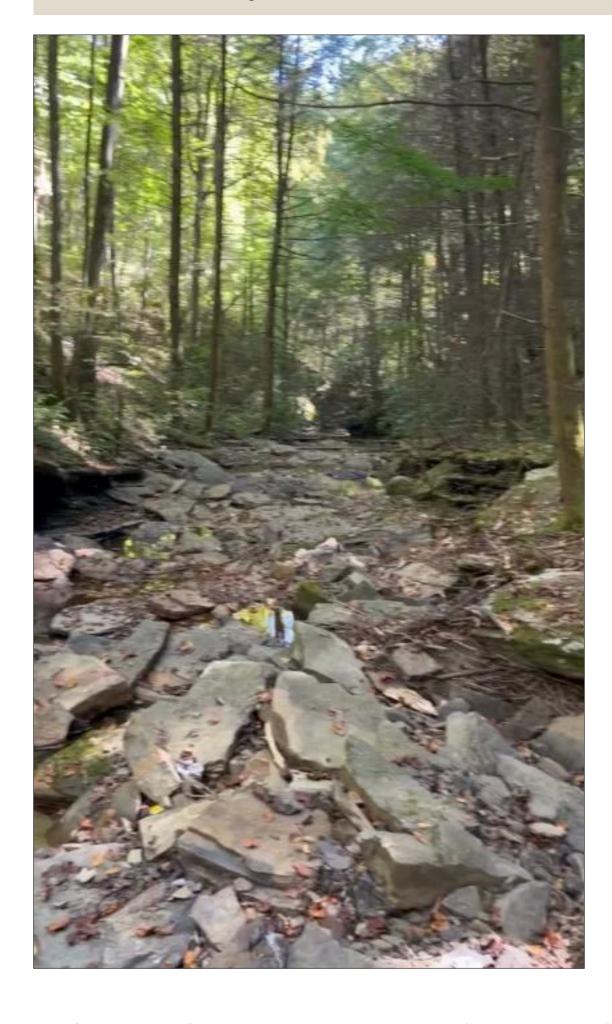

Acreage: 7.57
Price: \$56,000
County: Rhea
MOPLS ID: 66739

**GPS Location:** 35.740765 X -84.885541

7.57+/-acres beautiful wooded property with a creek (Edwards Branch) that borders 824 feet of the property. Come build your dream home in the quiet neighborhood and enjoy your coffee off your back porch while enjoying the nature that surrounds you. There is electricity in front of the property. Minutes from Springs City and Watts Bar Lake where you can fish, kayak, horseback ride, hunt, golf, and boating.