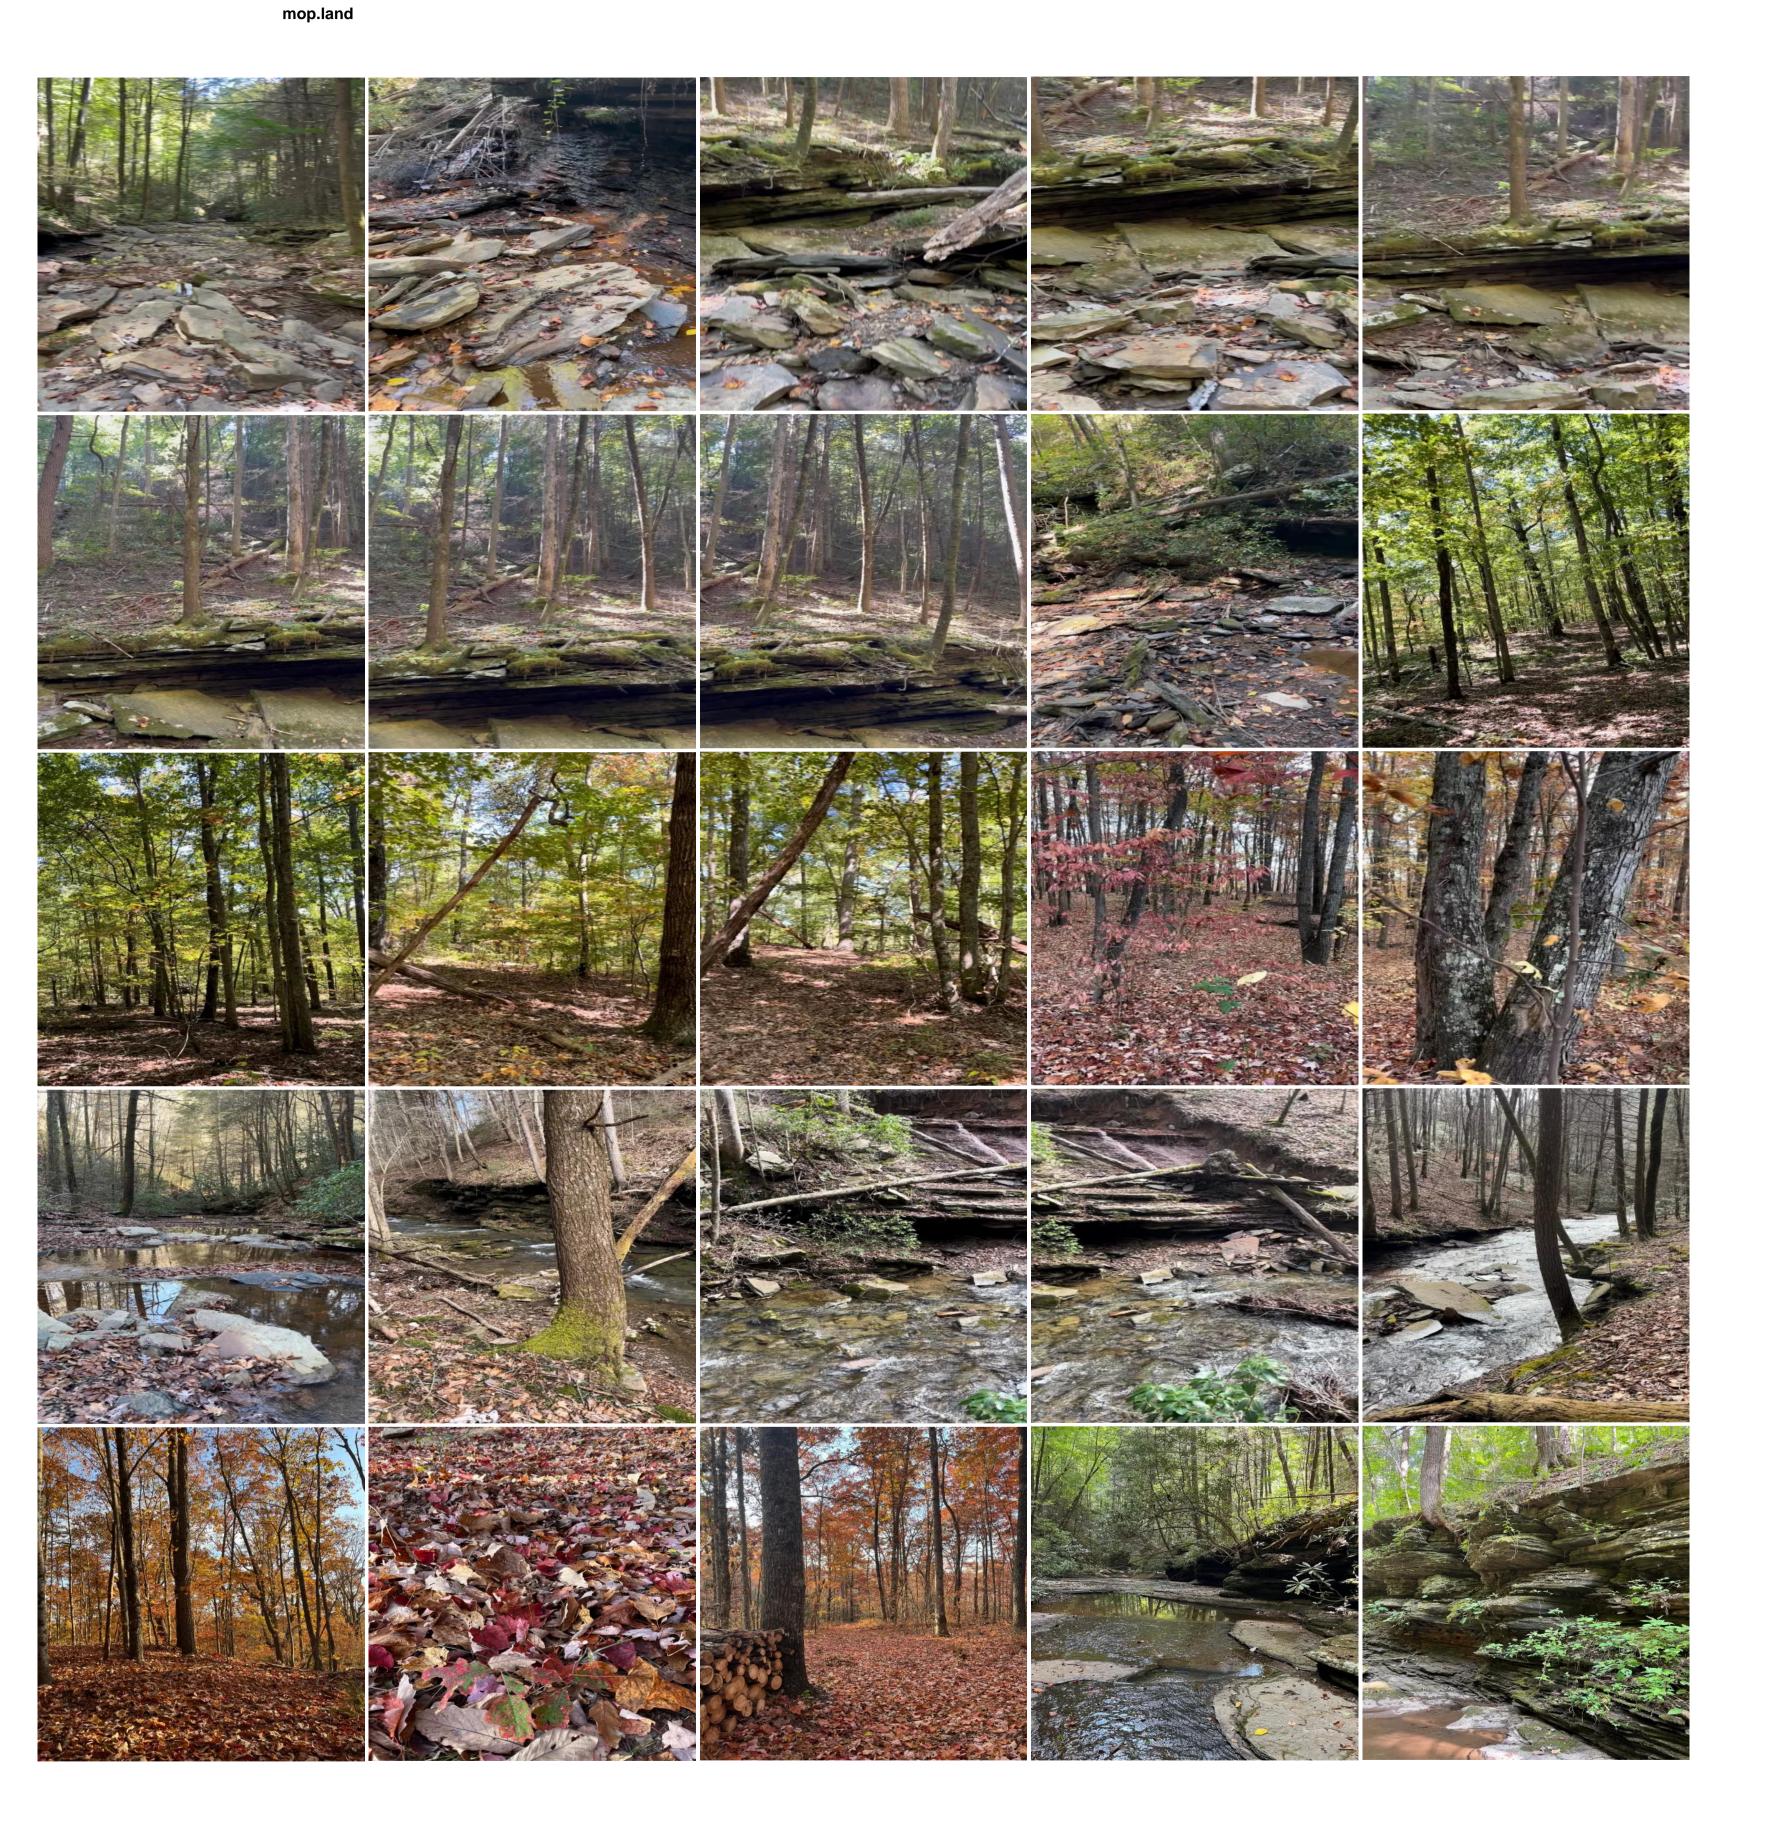

Acreage: 7.57
Price: \$56,000
County: Rhea
MOPLS ID: 66739

**GPS Location:** 35.740765 X -84.885541

7.57+/-acres beautiful wooded property with a creek (Edwards Branch) that borders 824 feet of the property. Come build your dream home in the quiet neighborhood and enjoy your coffee off your back porch while enjoying the nature that surrounds you. There is electricity in front of the property. Minutes from Springs City and Watts Bar Lake where you can fish, kayak, horseback ride, hunt, golf, and boating.