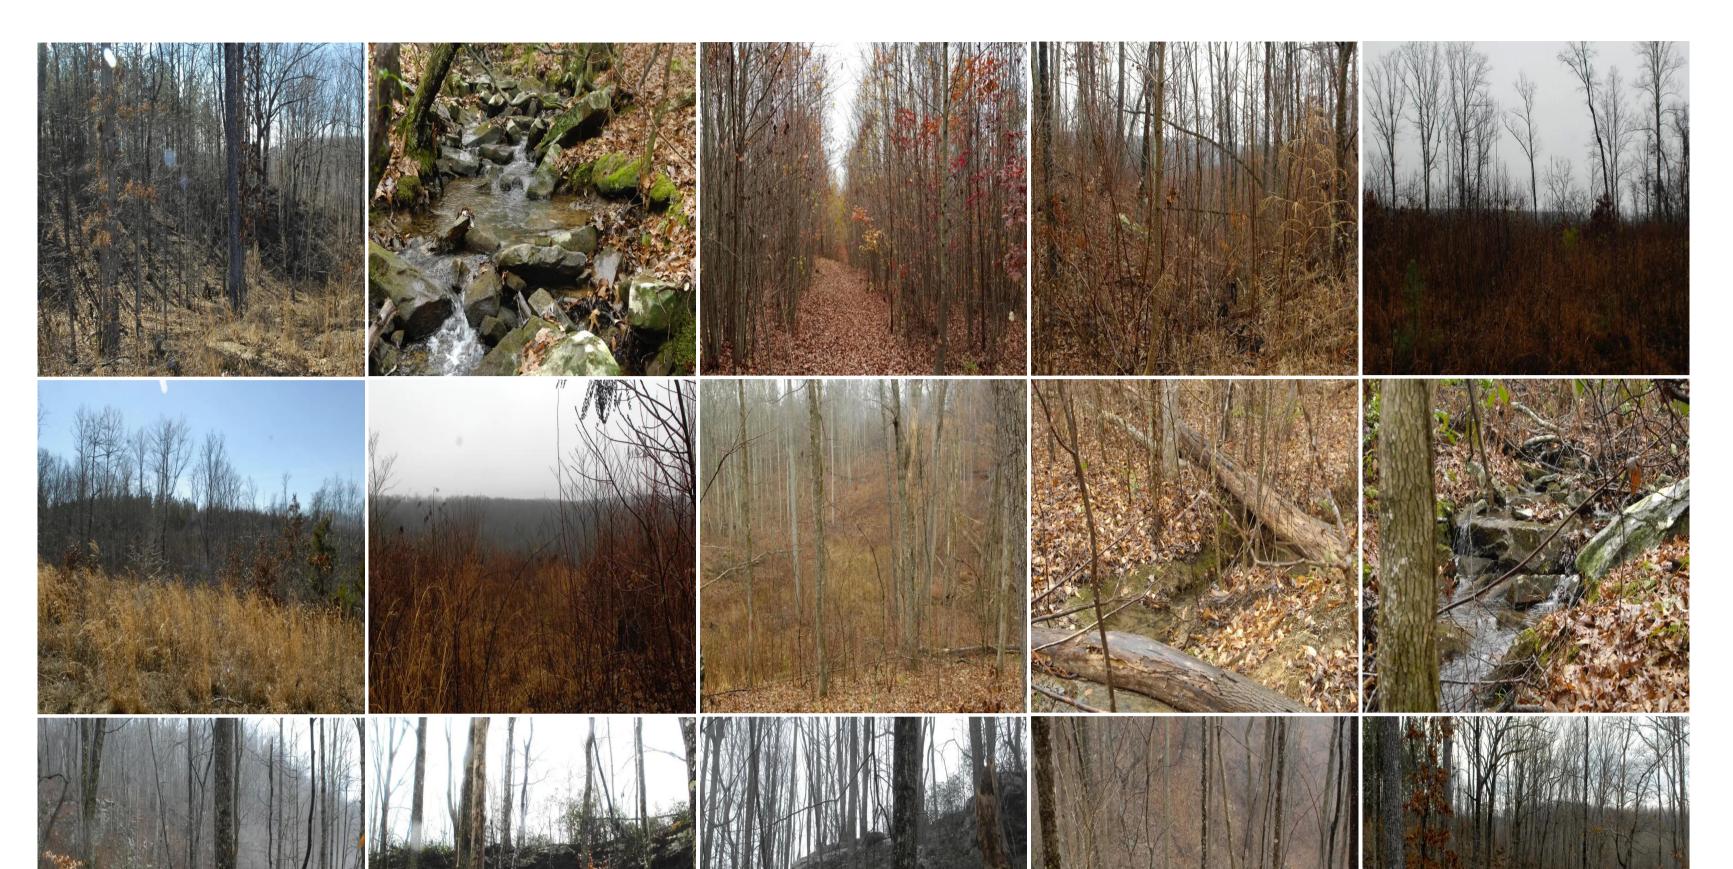

53+/- acres on the beautiful Cumberland Plateau just minutes from Sewanee Tennessee, home of the University of the South. This is a rare opportunity to own property that adjoins the State of Tennessee Franklin Forest State Park. This property is unrestricted, wooded and extremely private. This rare find has flat to gentle rolling terrain and offers multiple building sites. There are paths through the property for easy walking and viewing of the property. Whether you want to have the secluded lifestyle, hunt or hike, this property has everything. Gorgeous views and Straight Cove Branch running through the western edge of the property are but a few of the wonders to explore. The property has abundant wildlife such as deer and turkey! There are several options for the new owner of this property. Living in seclusion, creating your own farm, creating a hunting paradise or just live quietly on your private estate. Power and high-speed internet are available at the road \*\*\*\*Buyer is responsible to do their due diligence to verify that all information is correct.