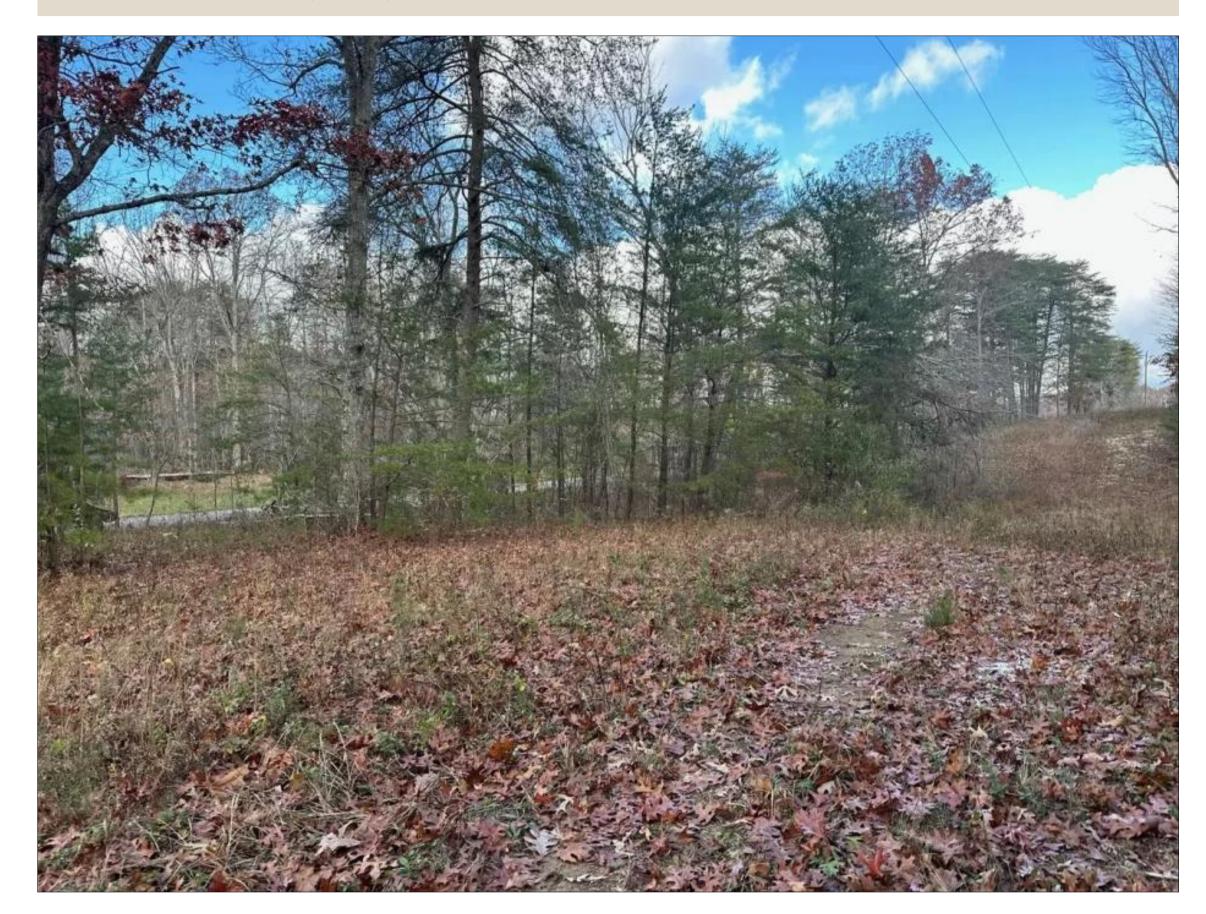

## **SOLD!! 5.21+/-acres Unrestricted wooded property**

Address: Tract 14 Prater Road, Pikeville, Tennessee

Clint Carroll (423) 648-1008 (cell) ccarroll@mossyoakproperties.com

Acreage: 5.21 Price: \$50,000 County: Bledsoe MOPLS ID: 60389 GPS Location: 35.574147 X -85.402962

5.21+/-acres Unrestricted wooded property. Perfect place to build your dream home or put in a modular home. The property lays very well. Come enjoy the peacefulness this property has to offer while enjoying viewing all the wildlife that surrounds you. This property is just minutes away from the Mennonite community. Only 30 minutes from Dunlap and 30 minutes from Pikeville TN. There is electric available at the pavement. \*\*\*\*Buyer is responsible to do their due diligence to verify that all information is correct. (Owner/Agent)

## SOLD!! 5.21+/-acres Unrestricted wooded property