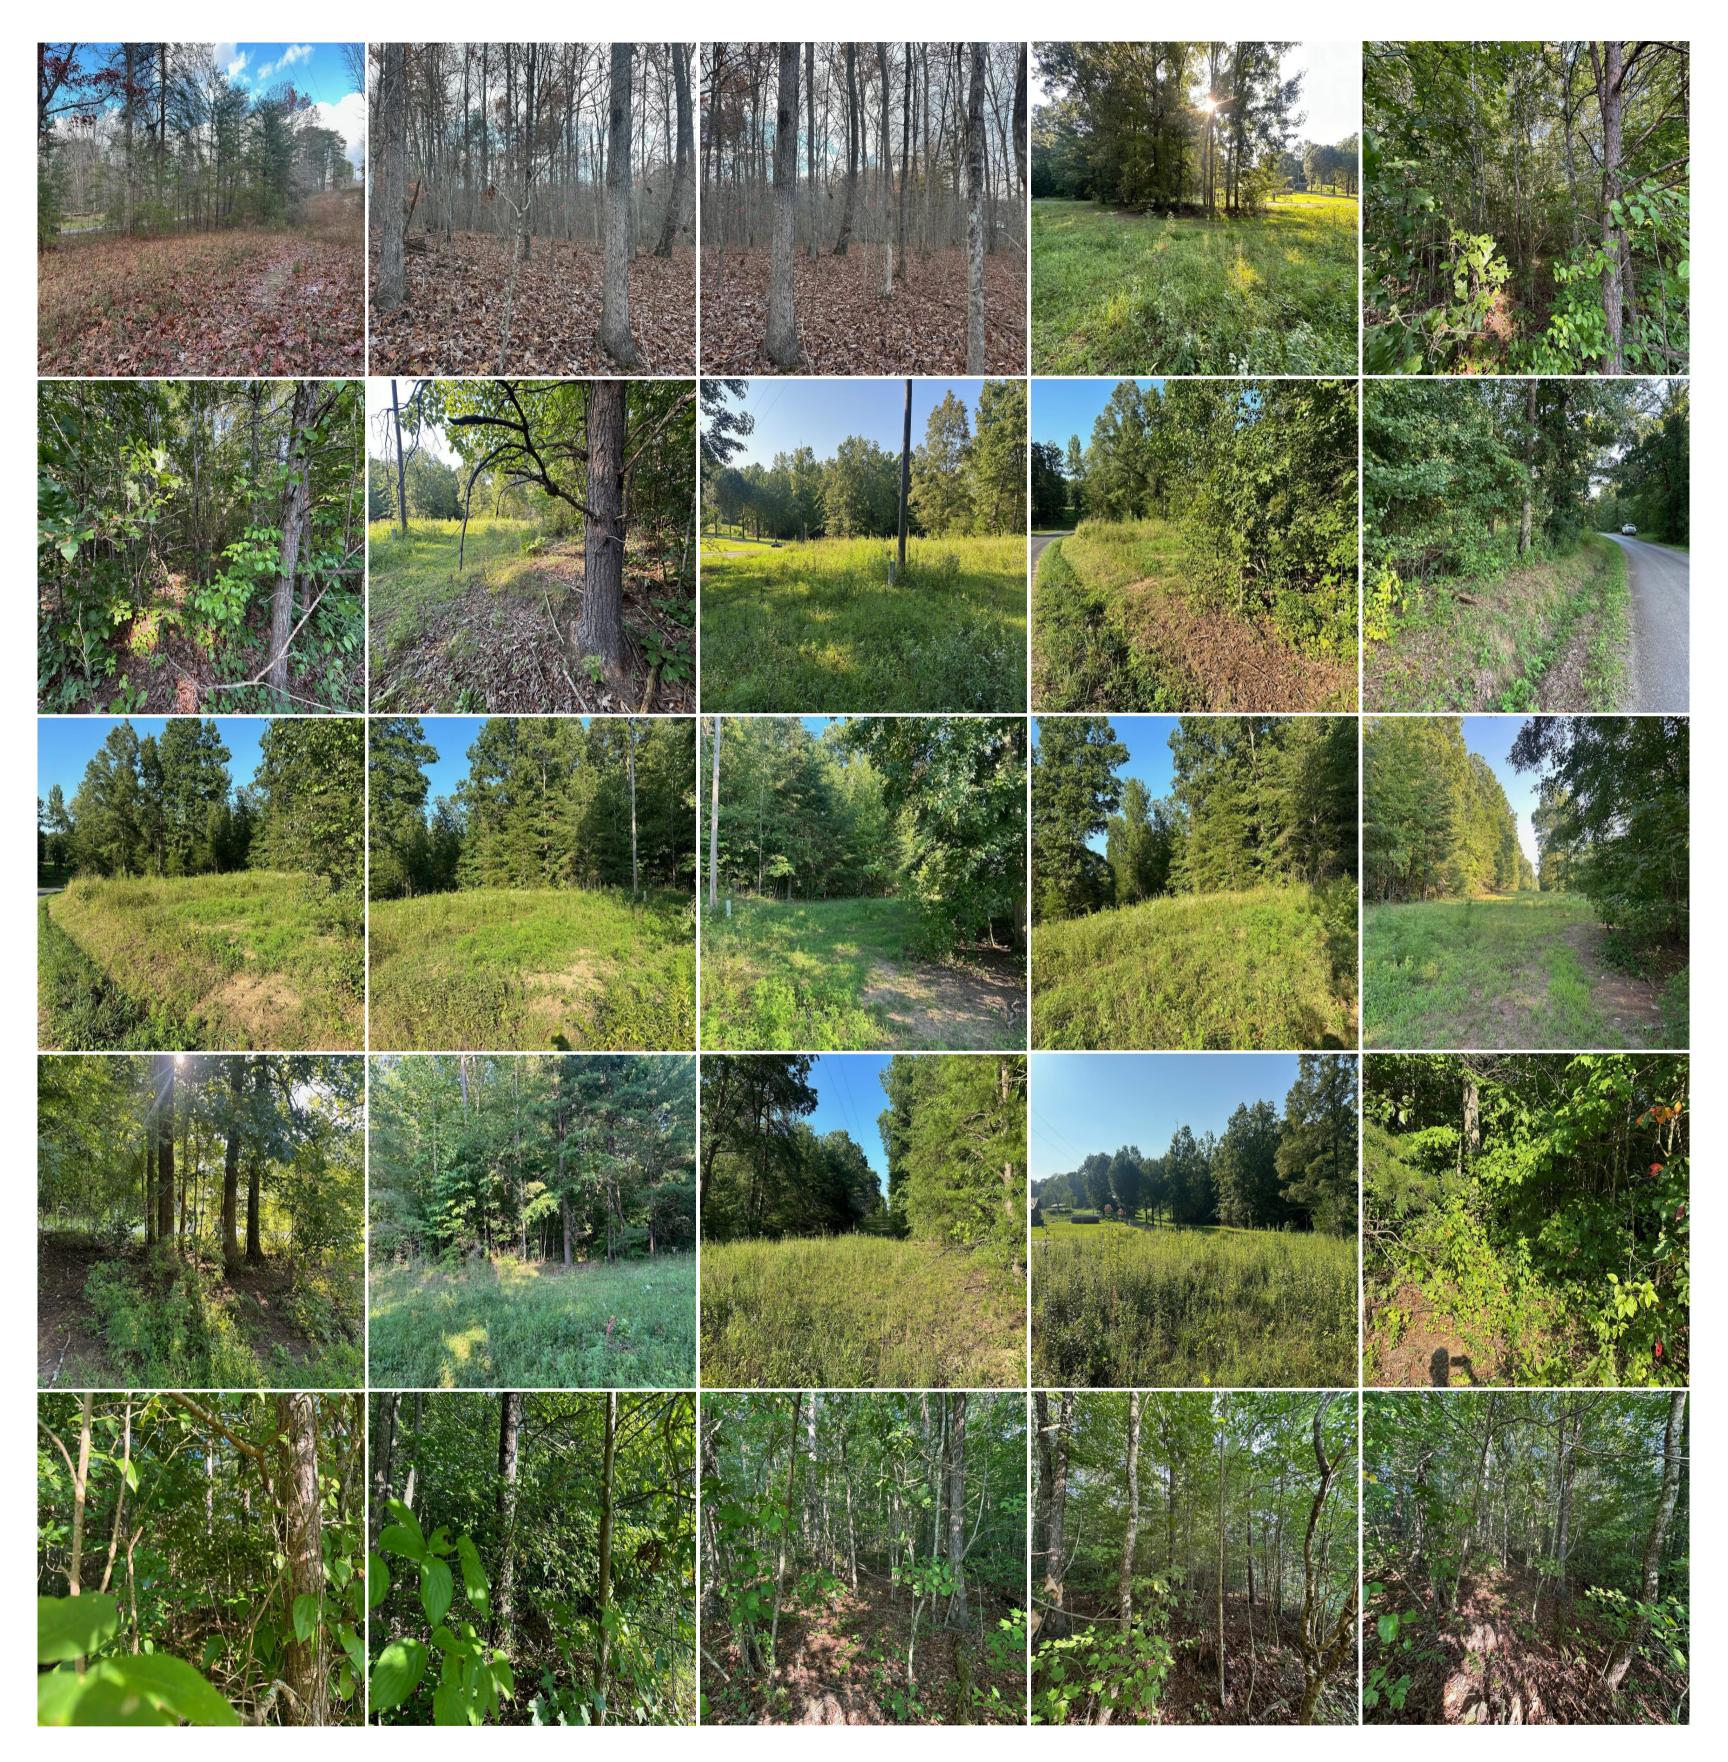

## **SOLD!! 5.21+/-acres Unrestricted wooded property**

Address: Tract 14 Prater Road, Pikeville, Tennessee

Clint Carroll (423) 648-1008 (cell) ccarroll@mossyoakproperties.com

Acreage: 5.21 Price: \$50,000 County: Bledsoe MOPLS ID: 60389 GPS Location: 35.574147 X -85.402962

5.21+/-acres Unrestricted wooded property. Perfect place to build your dream home or put in a modular home. The property lays very well. Come enjoy the peacefulness this property has to offer while enjoying viewing all the wildlife that surrounds you. This property is just minutes away from the Mennonite community. Only 30 minutes from Dunlap and 30 minutes from Pikeville TN. There is electric available at the pavement. \*\*\*\*Buyer is responsible to do their due diligence to verify that all information is correct. (Owner/Agent)

## SOLD!! 5.21+/-acres Unrestricted wooded property