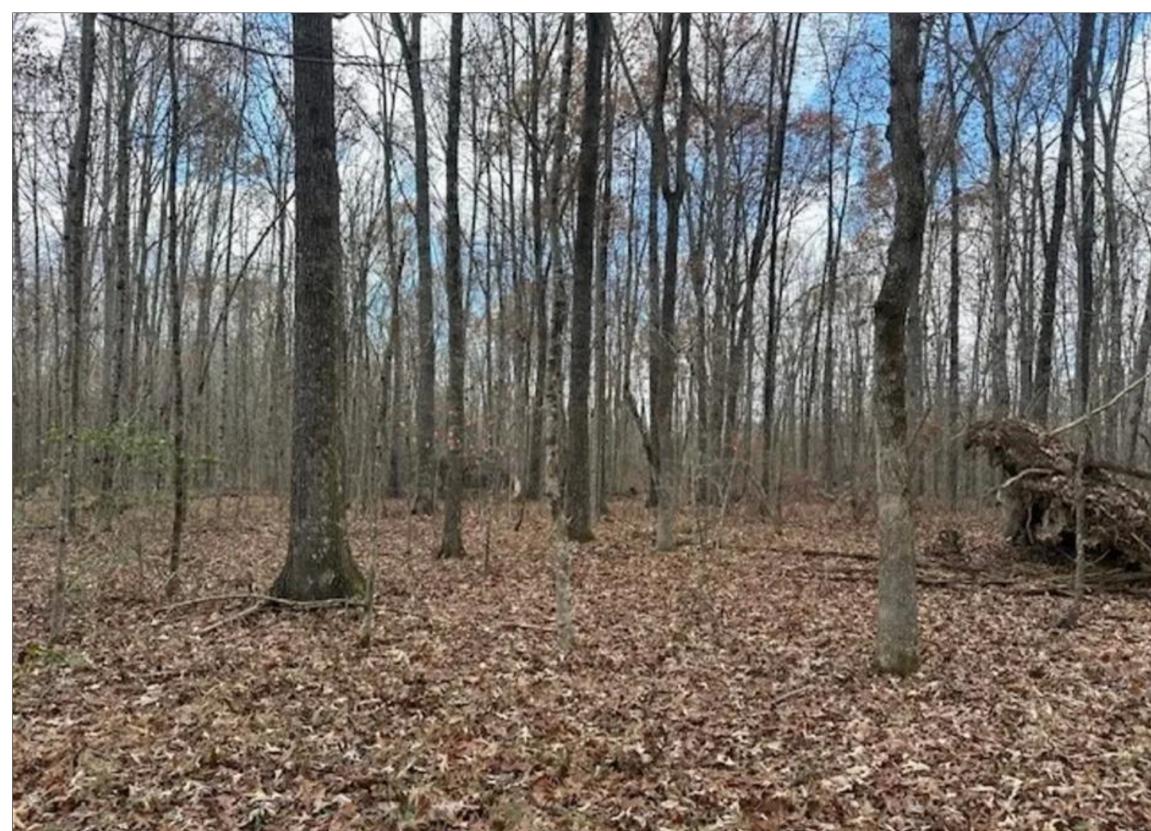

## SOLD!! 5.01+/-acres Unrestricted wooded property

Address: Tract 12 Prater Road, Pikeville, Tennessee

Clint Carroll (423) 648-1008 (cell) ccarroll@mossyoakproperties.com

Acreage: 5.01 Price: \$70,000 County: Bledsoe MOPLS ID: 67751 GPS Location: 35.575526 X -85.402967

5.01+/-acres Unrestricted wooded property. Perfect place to build your dream home or put in a modular home or RV. The property lays very well. Come enjoy the peacefulness this property has to offer while enjoying viewing all the wildlife that surrounds you. This property is just minutes away from the Mennonite community. Only 30 minutes from Dunlap and 30 minutes from Pikeville TN. There is electric available at the pavement. \*\*\*\*Buyer is responsible to do their due diligence to verify that all information is correct. (Owner/Agent)