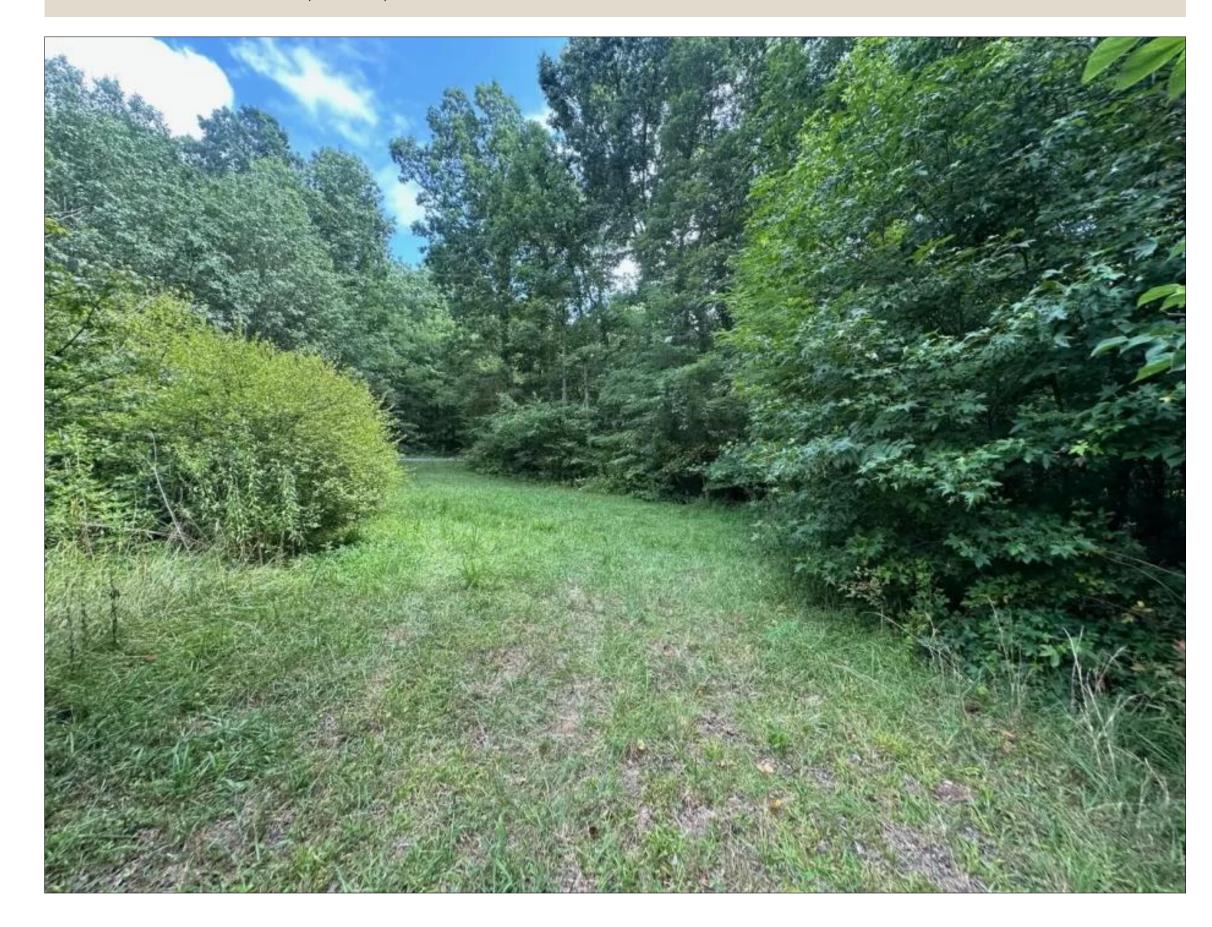

**GPS Location:** 35.571838 X -85.40346

Residential

5.03+/-acres Unrestricted wooded property. Perfect place to build your dream home or put in a modular home. The property lays very well. Come enjoy the peacefulness this property has to offer while enjoying viewing all the wildlife that surrounds you. This property is just minutes away from the Mennonite community. There was an old house site on the property so there is probably a septic system in place. Only 30 minutes from Dunlap and 30 minutes from Pikeville TN. There is electric available at the pavement. \*\*\*\*Buyer is responsible to do their due diligence to verify that all information is correct. (Owner/Agent)