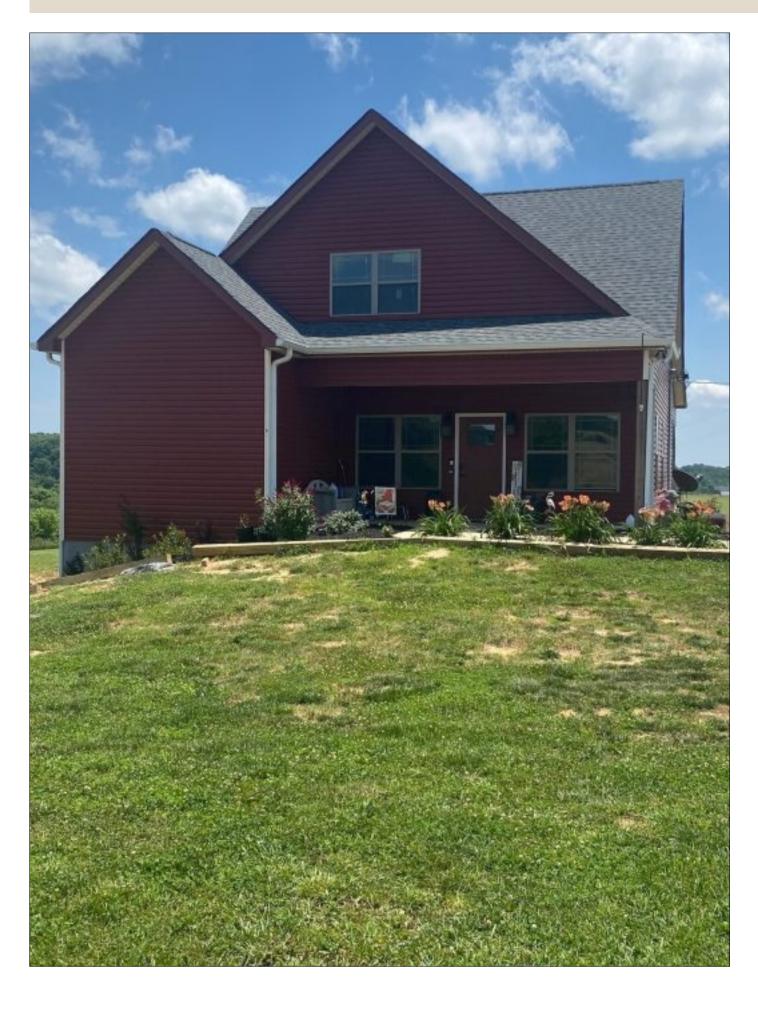

## Beautiful home situated on 10+/-acres with beautiful views

Address: 1850 Lewis Chapel Road, Graysville, Tennessee

David Dancy (423) 486-5075 (cell) david@mossyoakproperties.com

Acreage: 10.00
Price: \$625,000
County: Sequatchie
MOPLS ID: 57751

**GPS Location:** 35.36153 X -85.286399

Bedrooms: 3
Bathrooms: 2.5
Residential

Beautiful home situated on 10+/-acres with beautiful views. This home has all you could desire. 3 bed 2.5 bath house located on Lewis Chapel Road close to Soddy Daisy, Dunlap, and multiple Tennessee River Access points. This newly built home has granite counter tops throughout with an open floor plan. The basement is unfinished but could easily be made into a man cave, theater, or game room. Having 10+/-acres affords an expansive backyard with room for gardening or pets. There is a metal building for all the toys you need for keeping the property up. 10 Minutes from Dunlap – 15 Minutes from Soddy Daisy – 20 Minutes from Dayton – 25 Minutes from Hixson -35 Minutes from Downtown Chattanooga. \*\*\*\*Buyer is responsible to do their due diligence to verify that all information is correct.