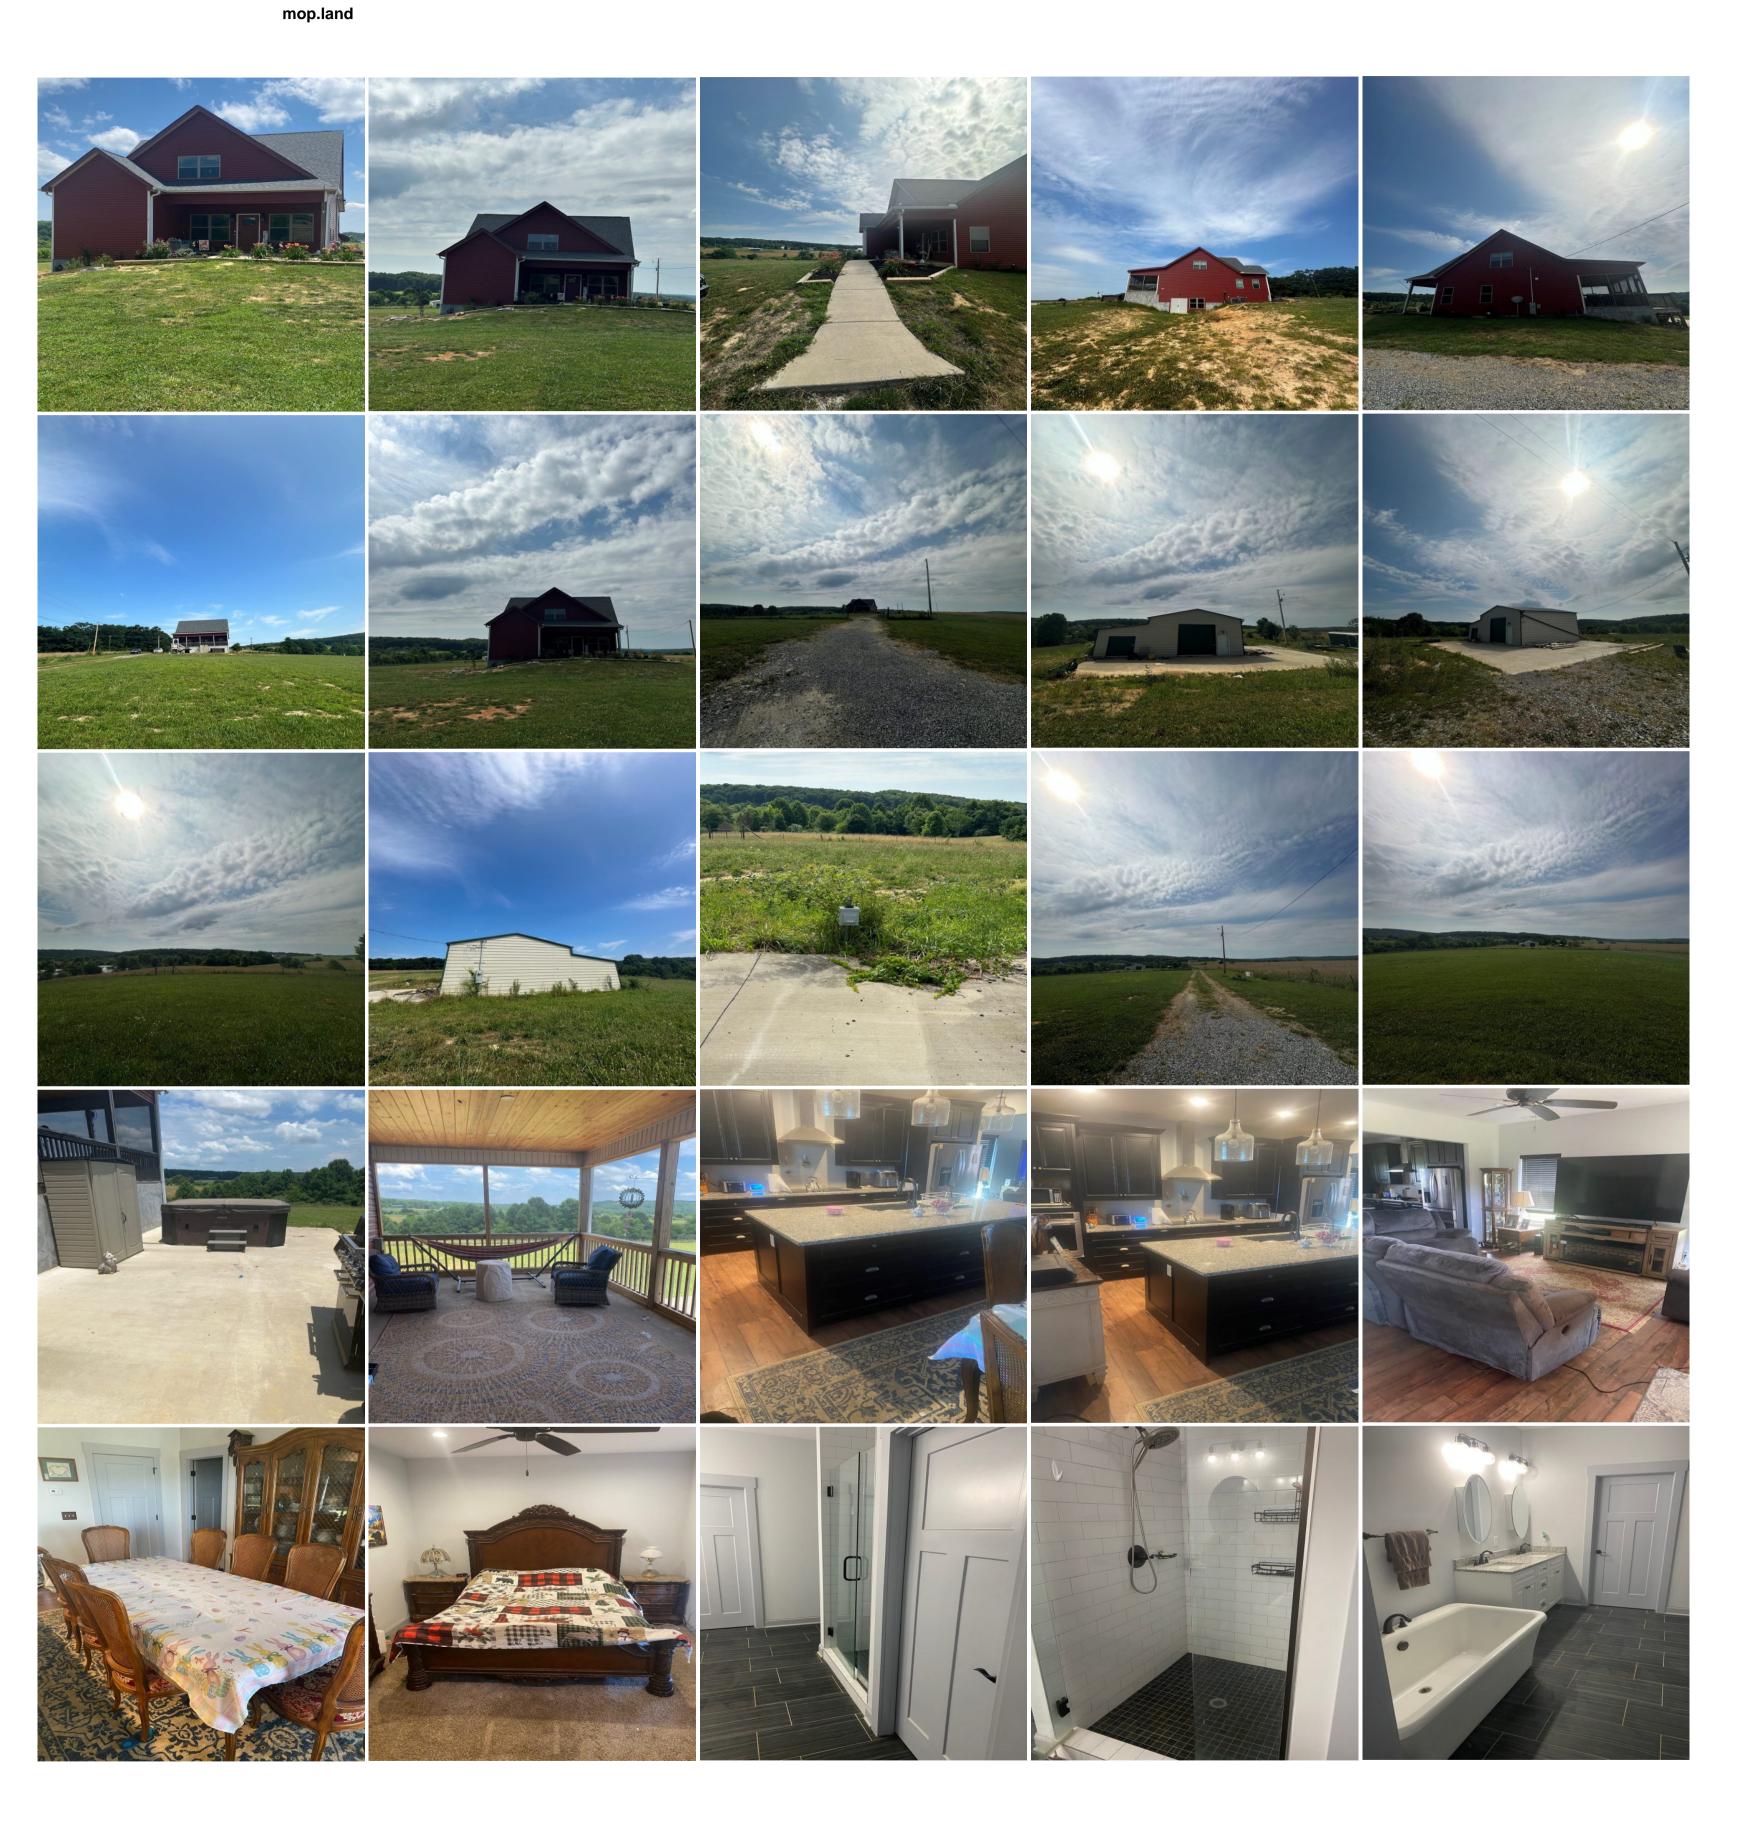

## Beautiful home situated on 10+/-acres with beautiful views

Address: 1850 Lewis Chapel Road, Graysville, Tennessee

David Dancy (423) 486-5075 (cell) david@mossyoakproperties.com

Acreage: 10.00
Price: \$625,000
County: Sequatchie
MOPLS ID: 57751

**GPS Location:** 35.36153 X -85.286399

Bedrooms: 3
Bathrooms: 2.5
Residential

Beautiful home situated on 10+/-acres with beautiful views. This home has all you could desire. 3 bed 2.5 bath house located on Lewis Chapel Road close to Soddy Daisy, Dunlap, and multiple Tennessee River Access points. This newly built home has granite counter tops throughout with an open floor plan. The basement is unfinished but could easily be made into a man cave, theater, or game room. Having 10+/-acres affords an expansive backyard with room for gardening or pets. There is a metal building for all the toys you need for keeping the property up. 10 Minutes from Dunlap – 15 Minutes from Soddy Daisy – 20 Minutes from Dayton – 25 Minutes from Hixson -35 Minutes from Downtown Chattanooga. \*\*\*\*Buyer is responsible to do their due diligence to verify that all information is correct.