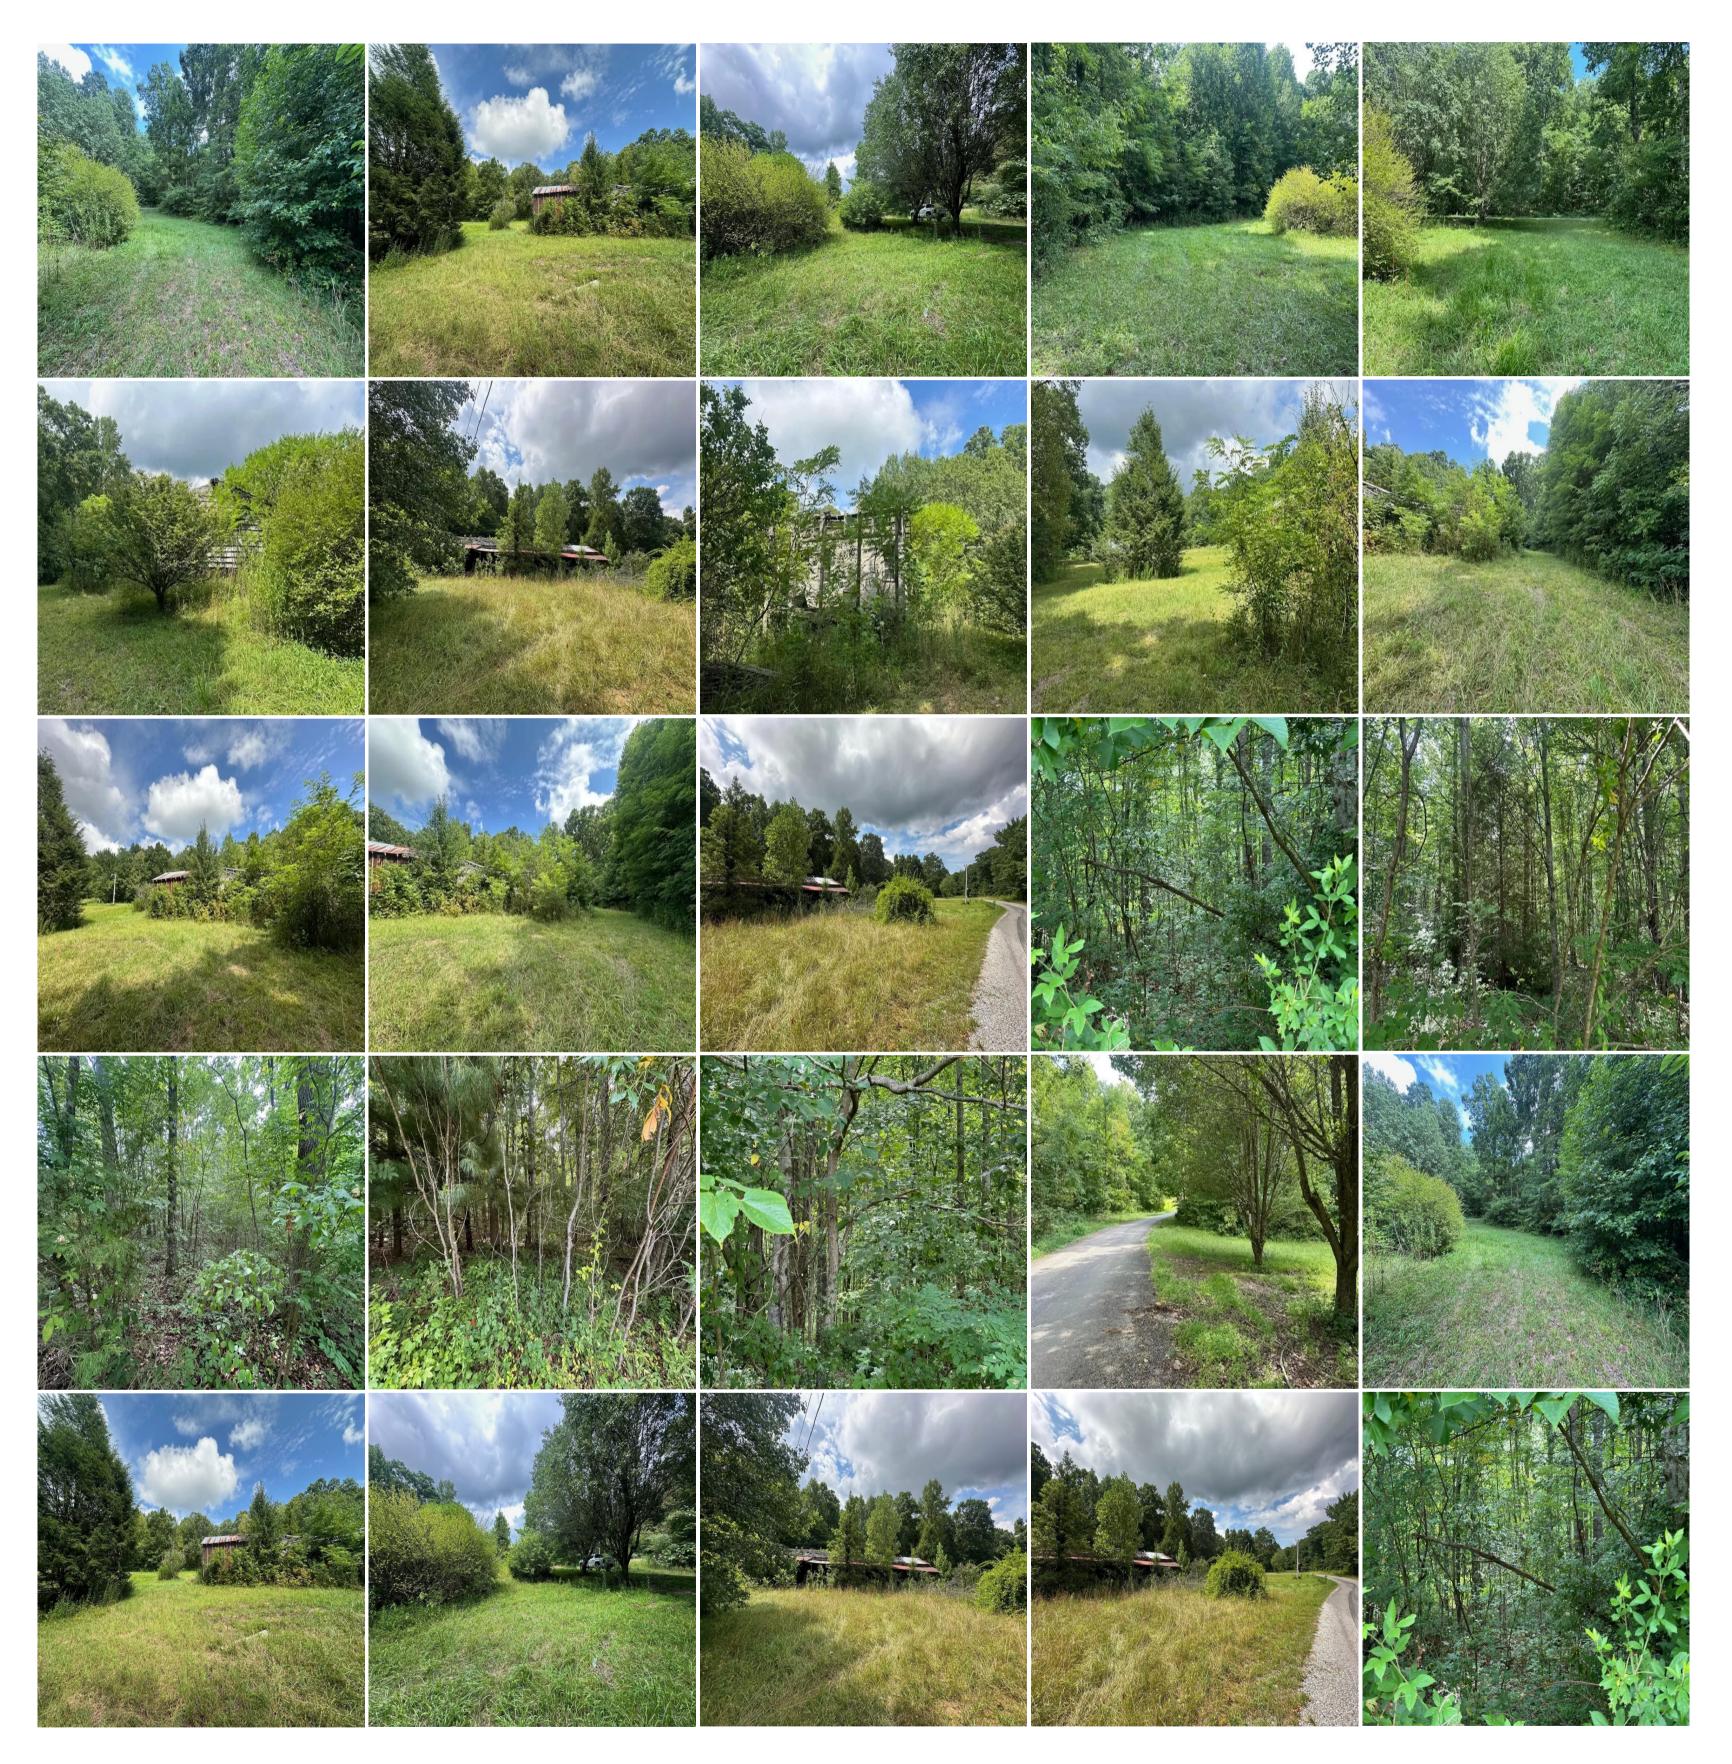

## A MARINE STATISTICS AND AND A DESCRIPTION OF A DESCRIPTIO

5.03+/-acres Unrestricted wooded property. Perfect place to build your dream home or put in a modular home. The property lays very well. Come enjoy the peacefulness this property has to offer while enjoying viewing all the wildlife that surrounds you. This property is just minutes away from the Mennonite community. There was an old house site on the property so there is probably a septic system in place. Only 30 minutes from Dunlap and 30 minutes from Pikeville TN. There is electric available at the pavement. \*\*\*\*Buyer is responsible to do their due diligence to verify that all information is correct. (Owner/Agent)