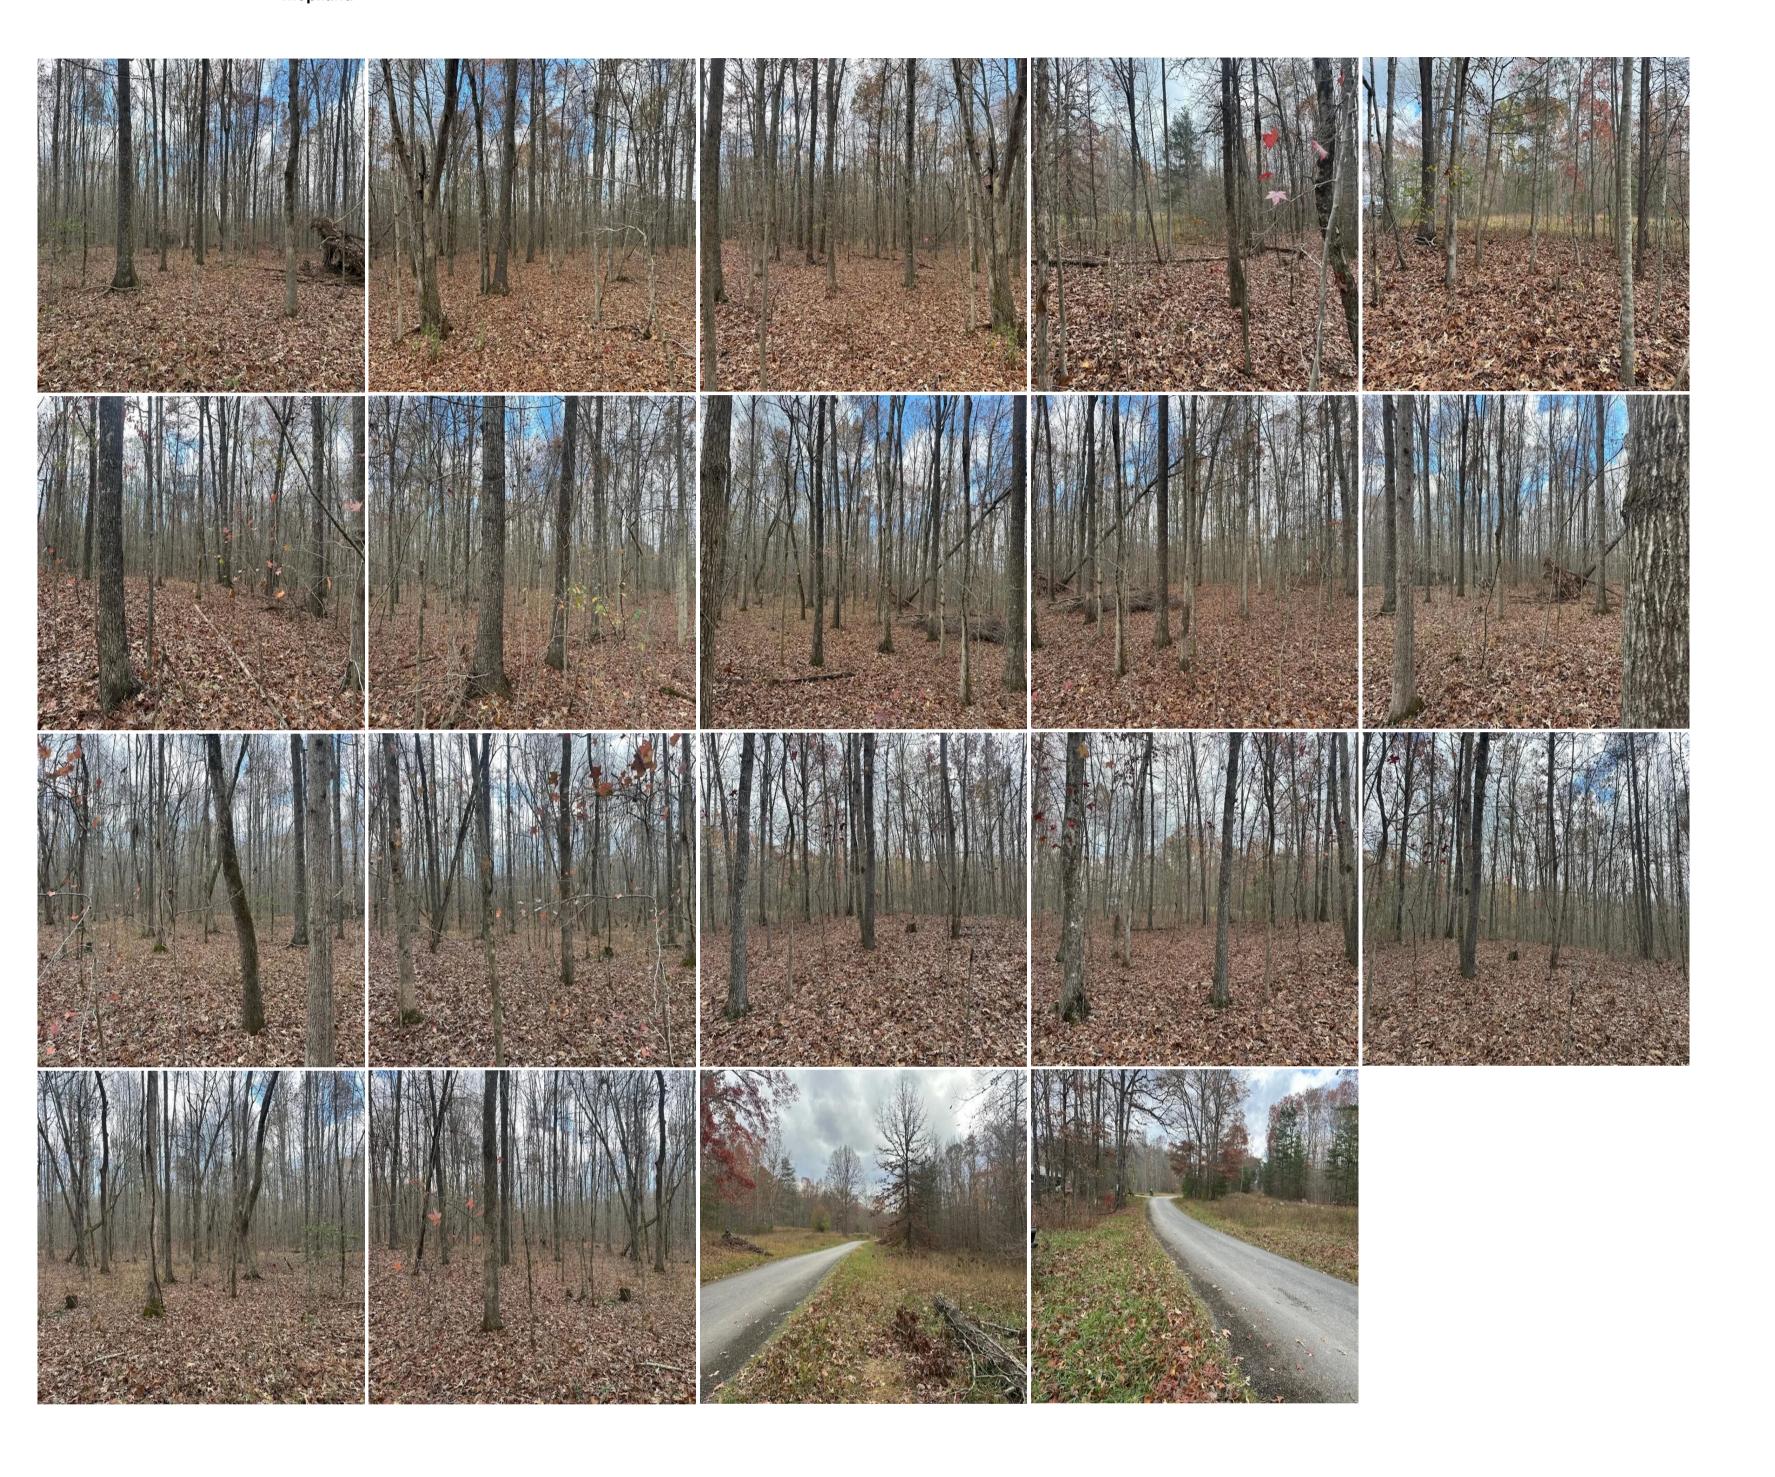

**GPS Location:** 35.575526 X -85.402967

5.01+/-acres Unrestricted wooded property. Perfect place to build your dream home or put in a modular home or RV. The property lays very well. Come enjoy the peacefulness this property has to offer while enjoying viewing all the wildlife that surrounds you. This property is just minutes away from the Mennonite community. Only 30 minutes from Dunlap and 30 minutes from Pikeville TN. There is electric available at the pavement. \*\*\*\*Buyer is responsible to do their due diligence to verify that all information is correct. (Owner/Agent)