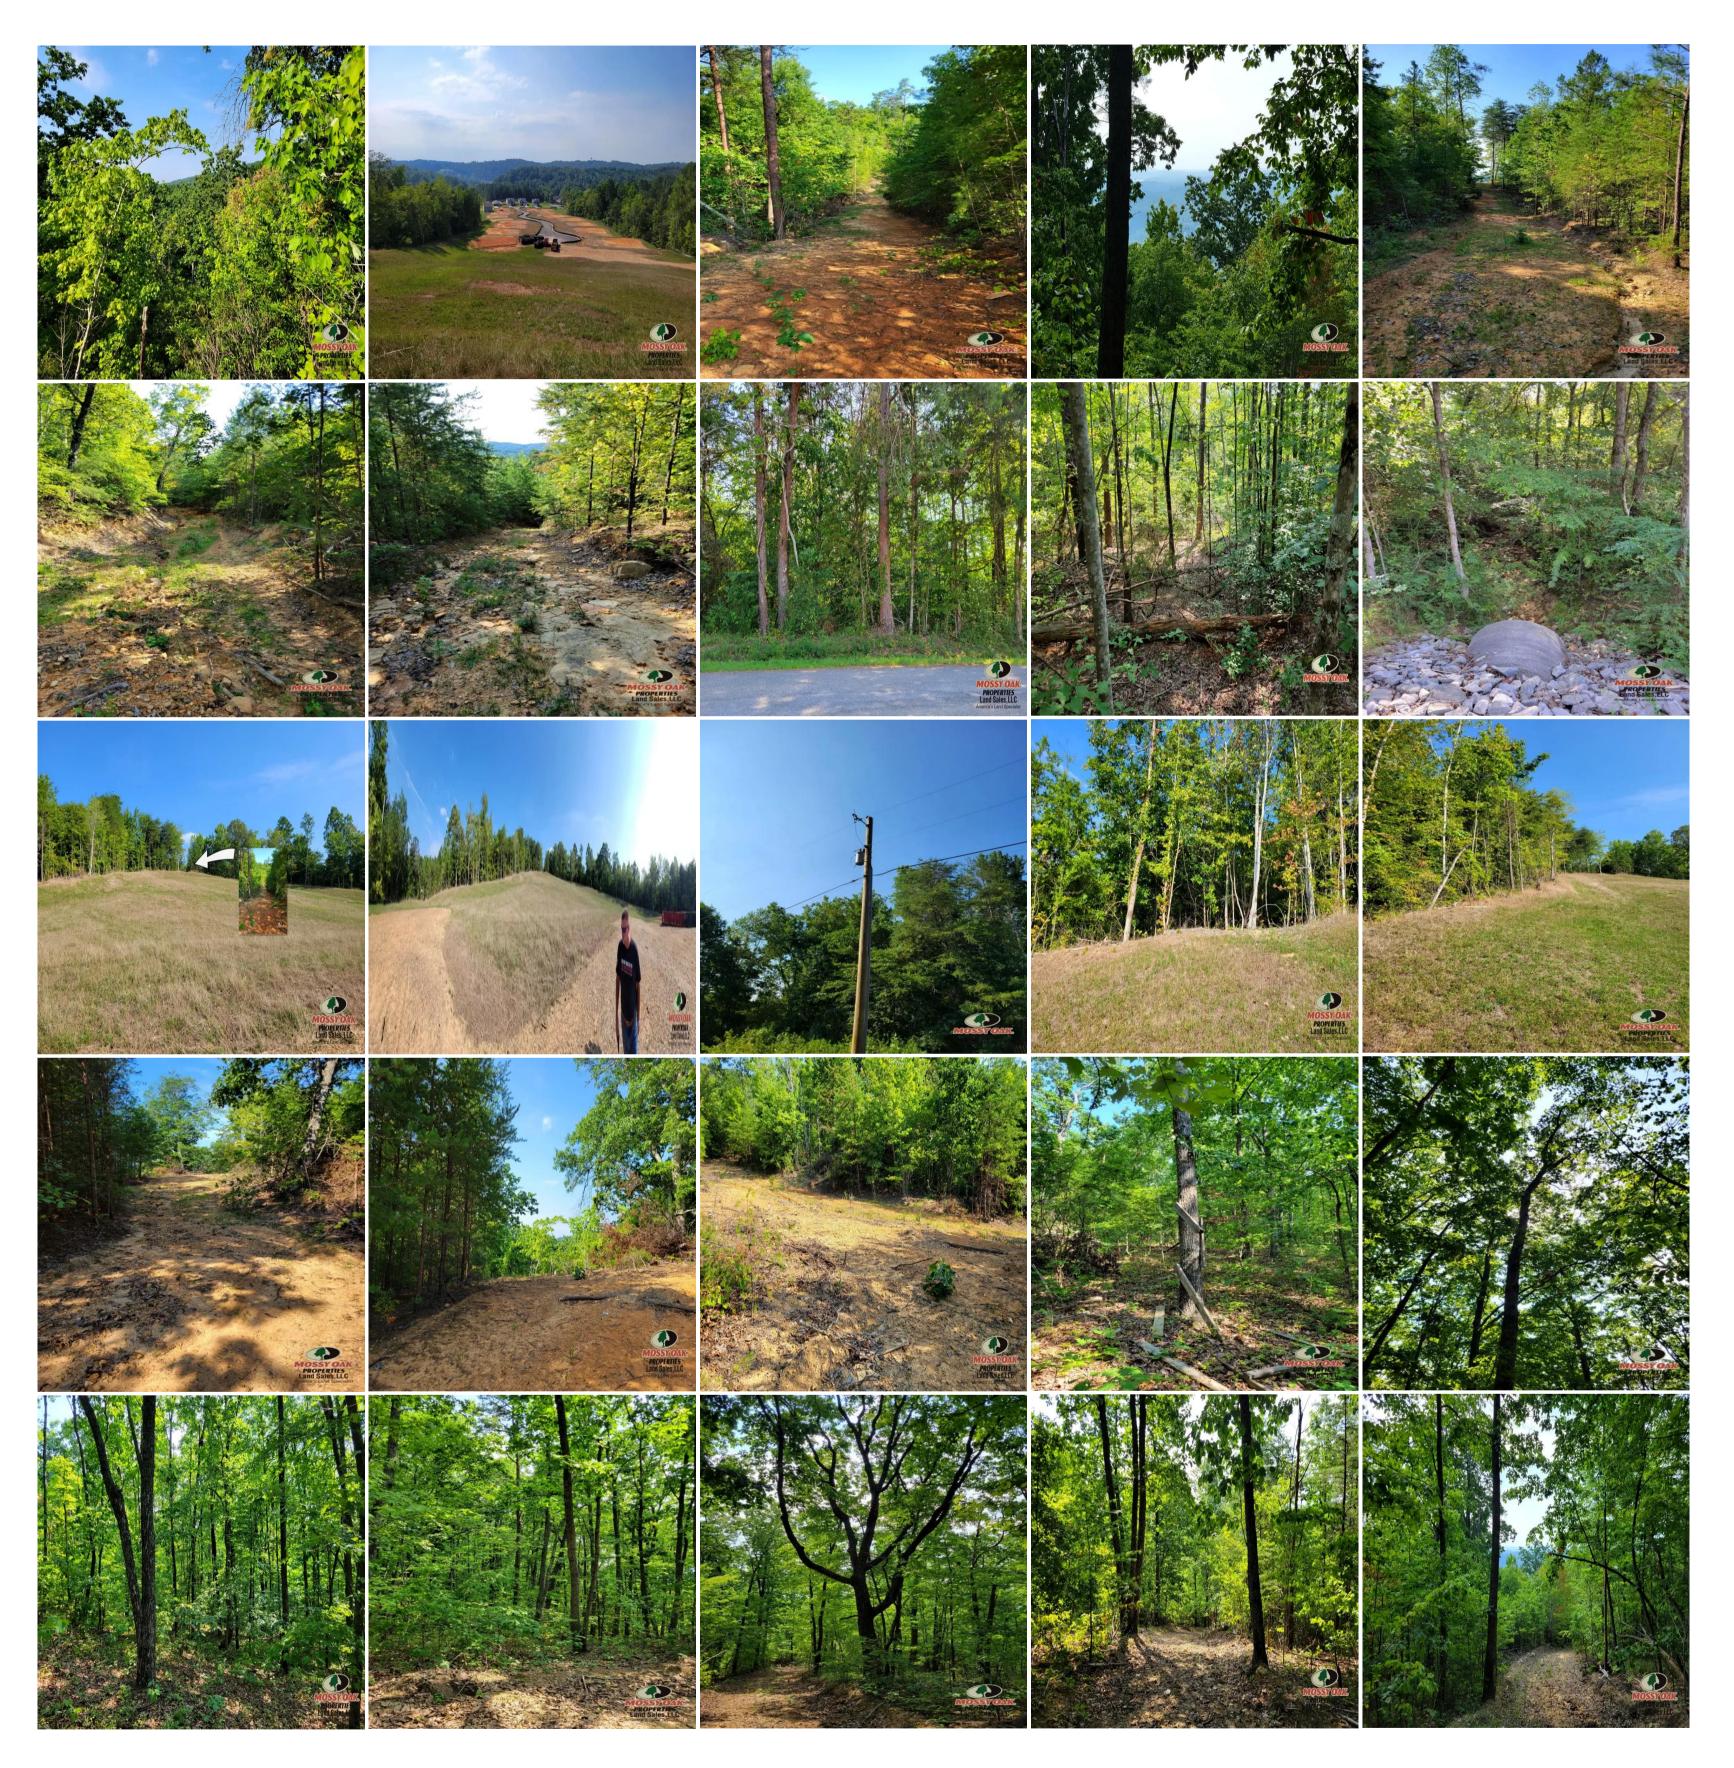

Located just minutes from Dayton and a short drive from Chattanooga this 127+/- acre tract is perfect for hunting and recreation. Almost entirely wooded, the timber is mature and provides excellent habitat for wildlife. This tract is mostly sloping but has several nice flat areas for build sites as well. There is an old logging road that's easily navigable with an ATV. With power located at the road this property is really a blank canvas. It would make an excellent hunting property with potential to build as well. \$2500 an acre tract within 30 minutes of Chattanooga don't come around very often. We don't expect it to last long. \*\*\*\*Buyer is responsible to do their due diligence to verify that all information is correct.