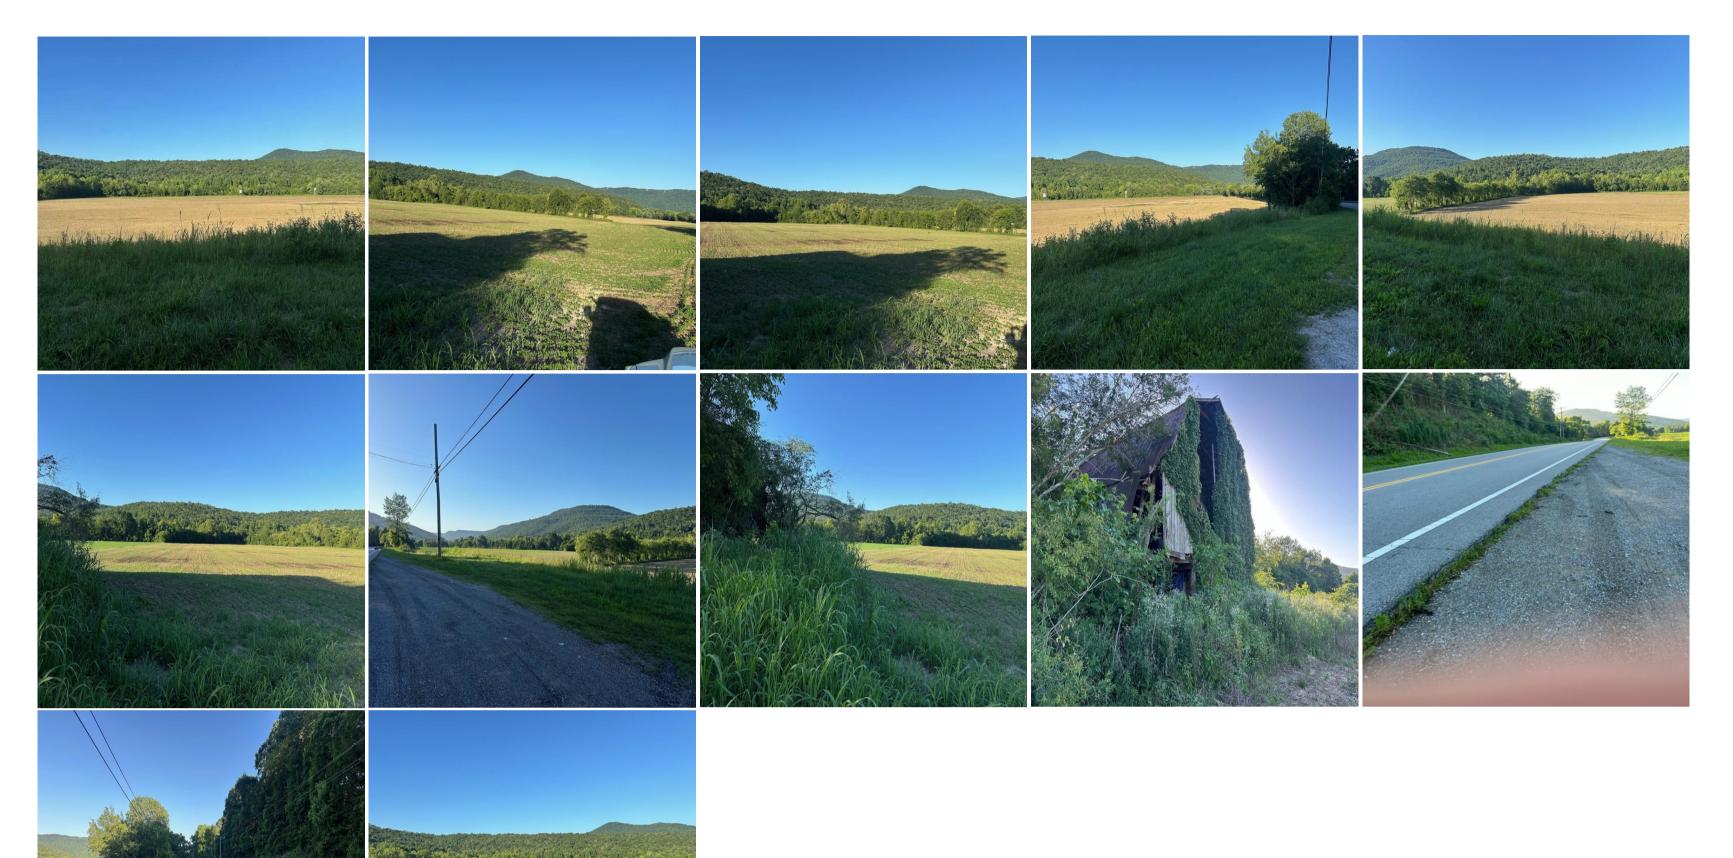

SOLD!! 50+/-acres Prime agricultural property ready for farming corn, or soybeans.

Address: 50 Battle Creek Road, South Pittsburg, Tennessee

Clint Carroll (423) 648-1008 (cell) ccarroll@mossyoakproperties.com

Acreage: 50.00 Price: \$239,000 County: Marion MOPLS ID: 57032 GPS Location: 35.119464 X -85.760399 Farmland

50+/-acres Prime agricultural property ready for farming corn, or soybeans. This property borders Battle Creek and has beautiful mountain views. This property is in a flood zone but there is a build site that is out of the flood zone. There is excellent deer and turkey hunting. There is electricity at the pavement. This property is conveniently located 12 minutes from Kimball/South Pittsburg and only 35 minutes to Chattanooga. \*\*\*\*Buyer is responsible to do their due diligence to verify that all information is correct.

## SOLD!! 50+/-acres Prime agricultural property ready for farming corn, or soybeans.