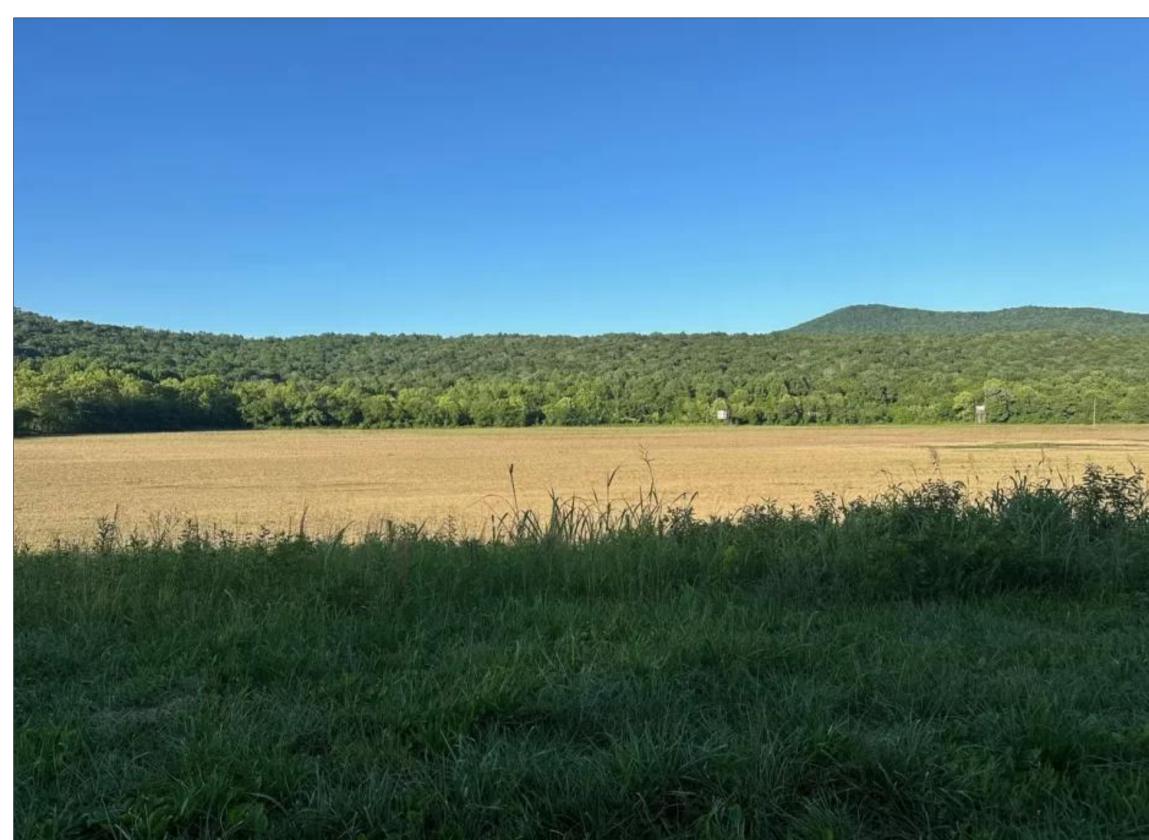

SOLD!! 50+/-acres Prime agricultural property ready for farming corn, or soybeans.

Address: 50 Battle Creek Road, South Pittsburg, Tennessee

Clint Carroll (423) 648-1008 (cell) ccarroll@mossyoakproperties.com

Acreage: 50.00 Price: \$239,000 County: Marion MOPLS ID: 57032 GPS Location: 35.119464 X -85.760399 Farmland

50+/-acres Prime agricultural property ready for farming corn, or soybeans. This property borders Battle Creek and has beautiful mountain views. This property is in a flood zone but there is a build site that is out of the flood zone. There is excellent deer and turkey hunting. There is electricity at the pavement. This property is conveniently located 12 minutes from Kimball/South Pittsburg and only 35 minutes to Chattanooga. \*\*\*\*Buyer is responsible to do their due diligence to verify that all information is correct.

## SOLD!! 50+/-acres Prime agricultural property ready for farming corn, or soybeans.