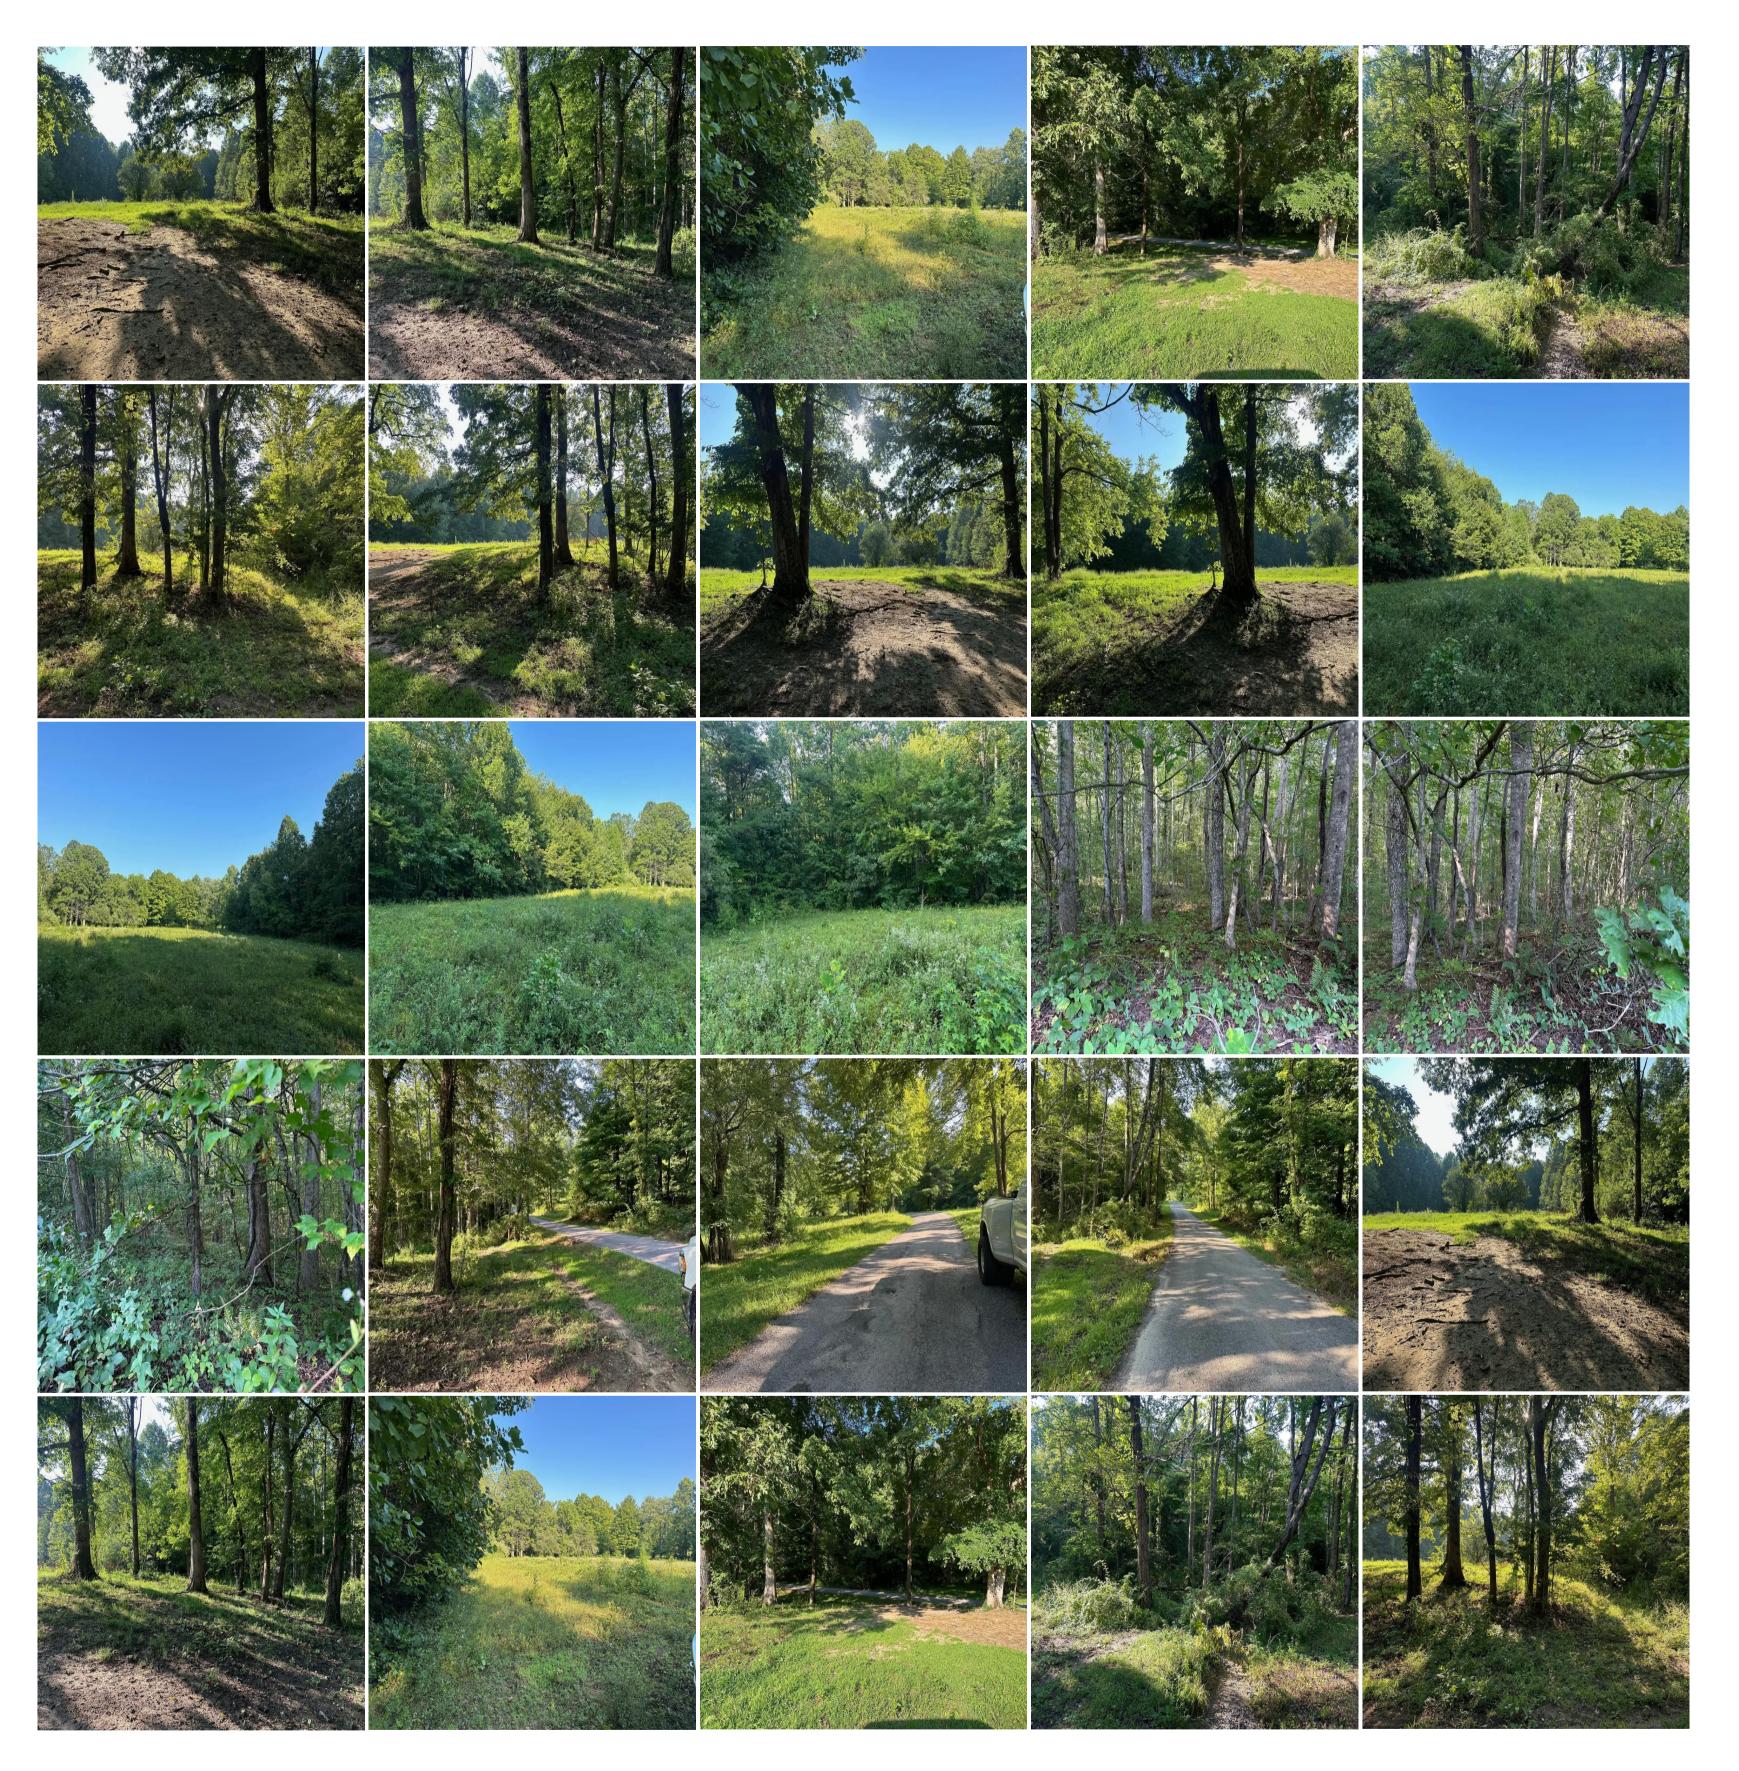

5.00+/-acres Unrestricted wooded property. Perfect place to build your dream home or put in a modular home. The property lays very well. Come enjoy the peacefulness this property has to offer while enjoying viewing all the wildlife that surrounds you. This property is just minutes away from the Mennonite community. Only 30 minutes from Dunlap and 30 minutes from Pikeville TN. There is electric available at the pavement. \*\*\*\*Buyer is responsible to do their due diligence to verify that all information is correct. (Owner/Agent)