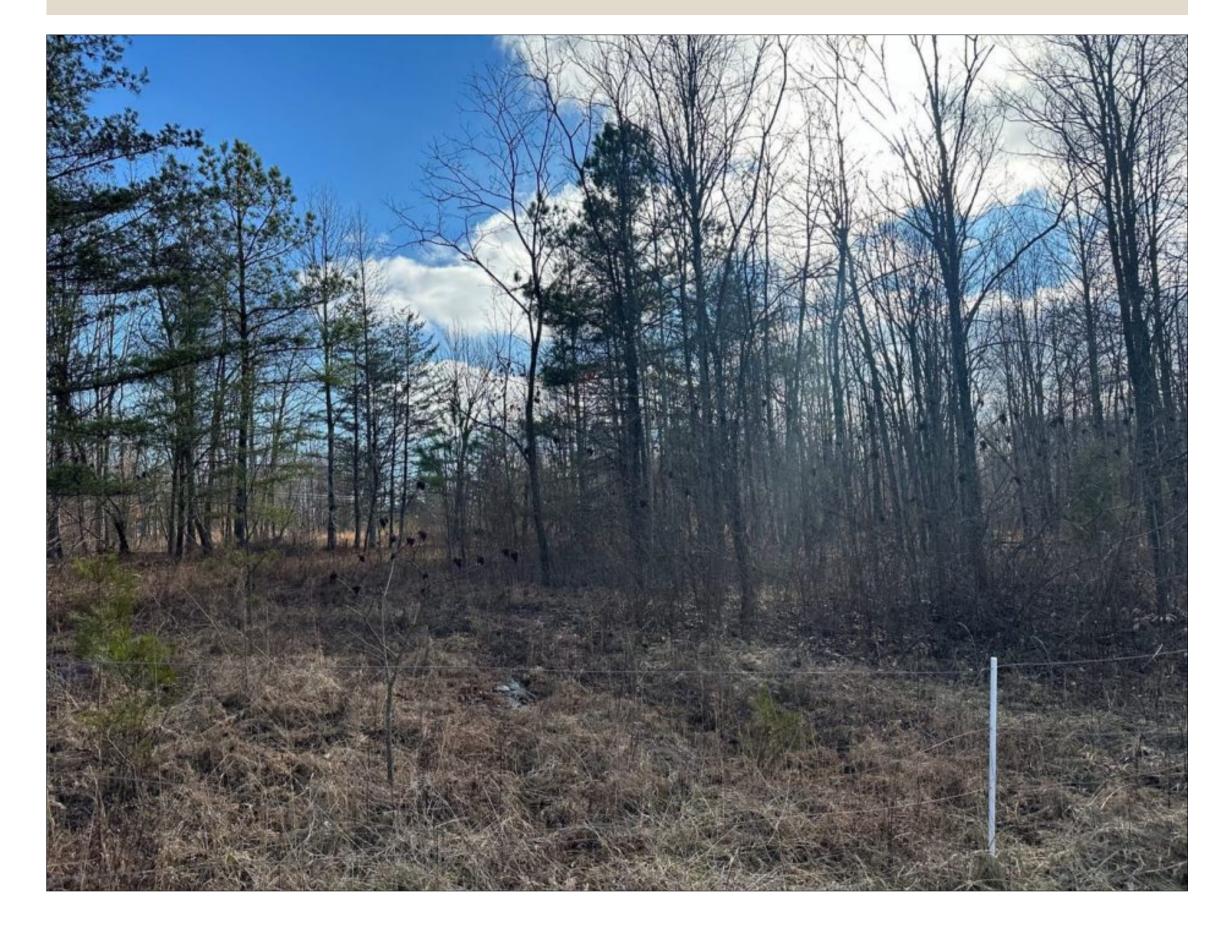

Acreage: 5.00
Price: \$70,000
County: Grundy
MOPLS ID: 50401

**GPS Location:** 35.318219 X -85.566781

Residential

5.00+/-acres Unrestricted property located on the Cumberland Plateau. This property is Secluded and wooded with electricity available at the road. There is plenty of wildlife such as deer and turkey. This property is only 2 miles from Palmer, TN and only 10 miles from the Savage Gulf State Park. \*\*\*\*Buyer is responsible to do their due diligence to verify that all information is correct.