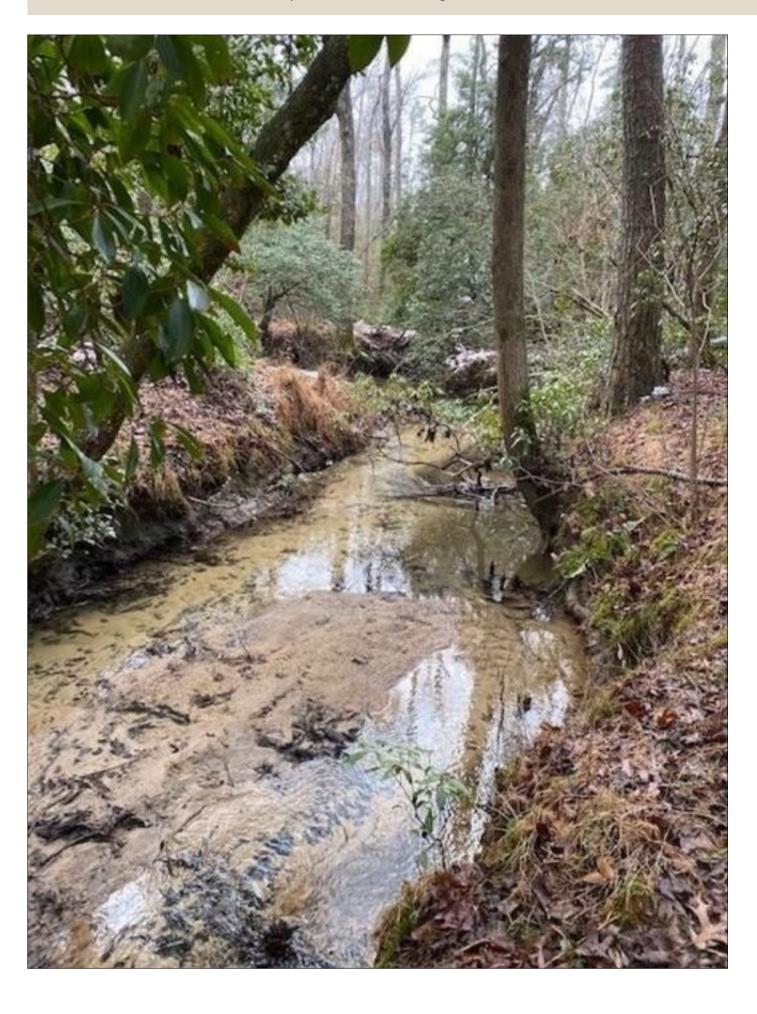

Acreage: 20.69
Price: \$139,000
County: Grundy
MOPLS ID: 49637

**GPS Location:** 35.389676 X -85.650459

Residential

20.69+/-acres Unrestricted Wooded property with year-round creek. Located on top of the Cumberland Plateau. This property is secluded and private with beautiful build sites overlooking the year-round creek that you could hear from your back porch. There are plenty of deer and turkey. This property is only minutes from Savage Gulf State Park and 50 minutes from Chattanooga. These properties will not last long.