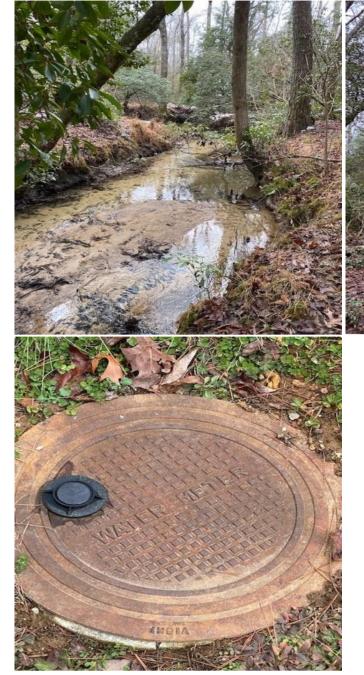

Acreage: 20.69
Price: \$139,000
County: Grundy
MOPLS ID: 49637

**GPS Location:** 35.389676 X -85.650459

Residential

20.69+/-acres Unrestricted Wooded property with year-round creek. Located on top of the Cumberland Plateau. This property is secluded and private with beautiful build sites overlooking the year-round creek that you could hear from your back porch. There are plenty of deer and turkey. This property is only minutes from Savage Gulf State Park and 50 minutes from Chattanooga. These properties will not last long.