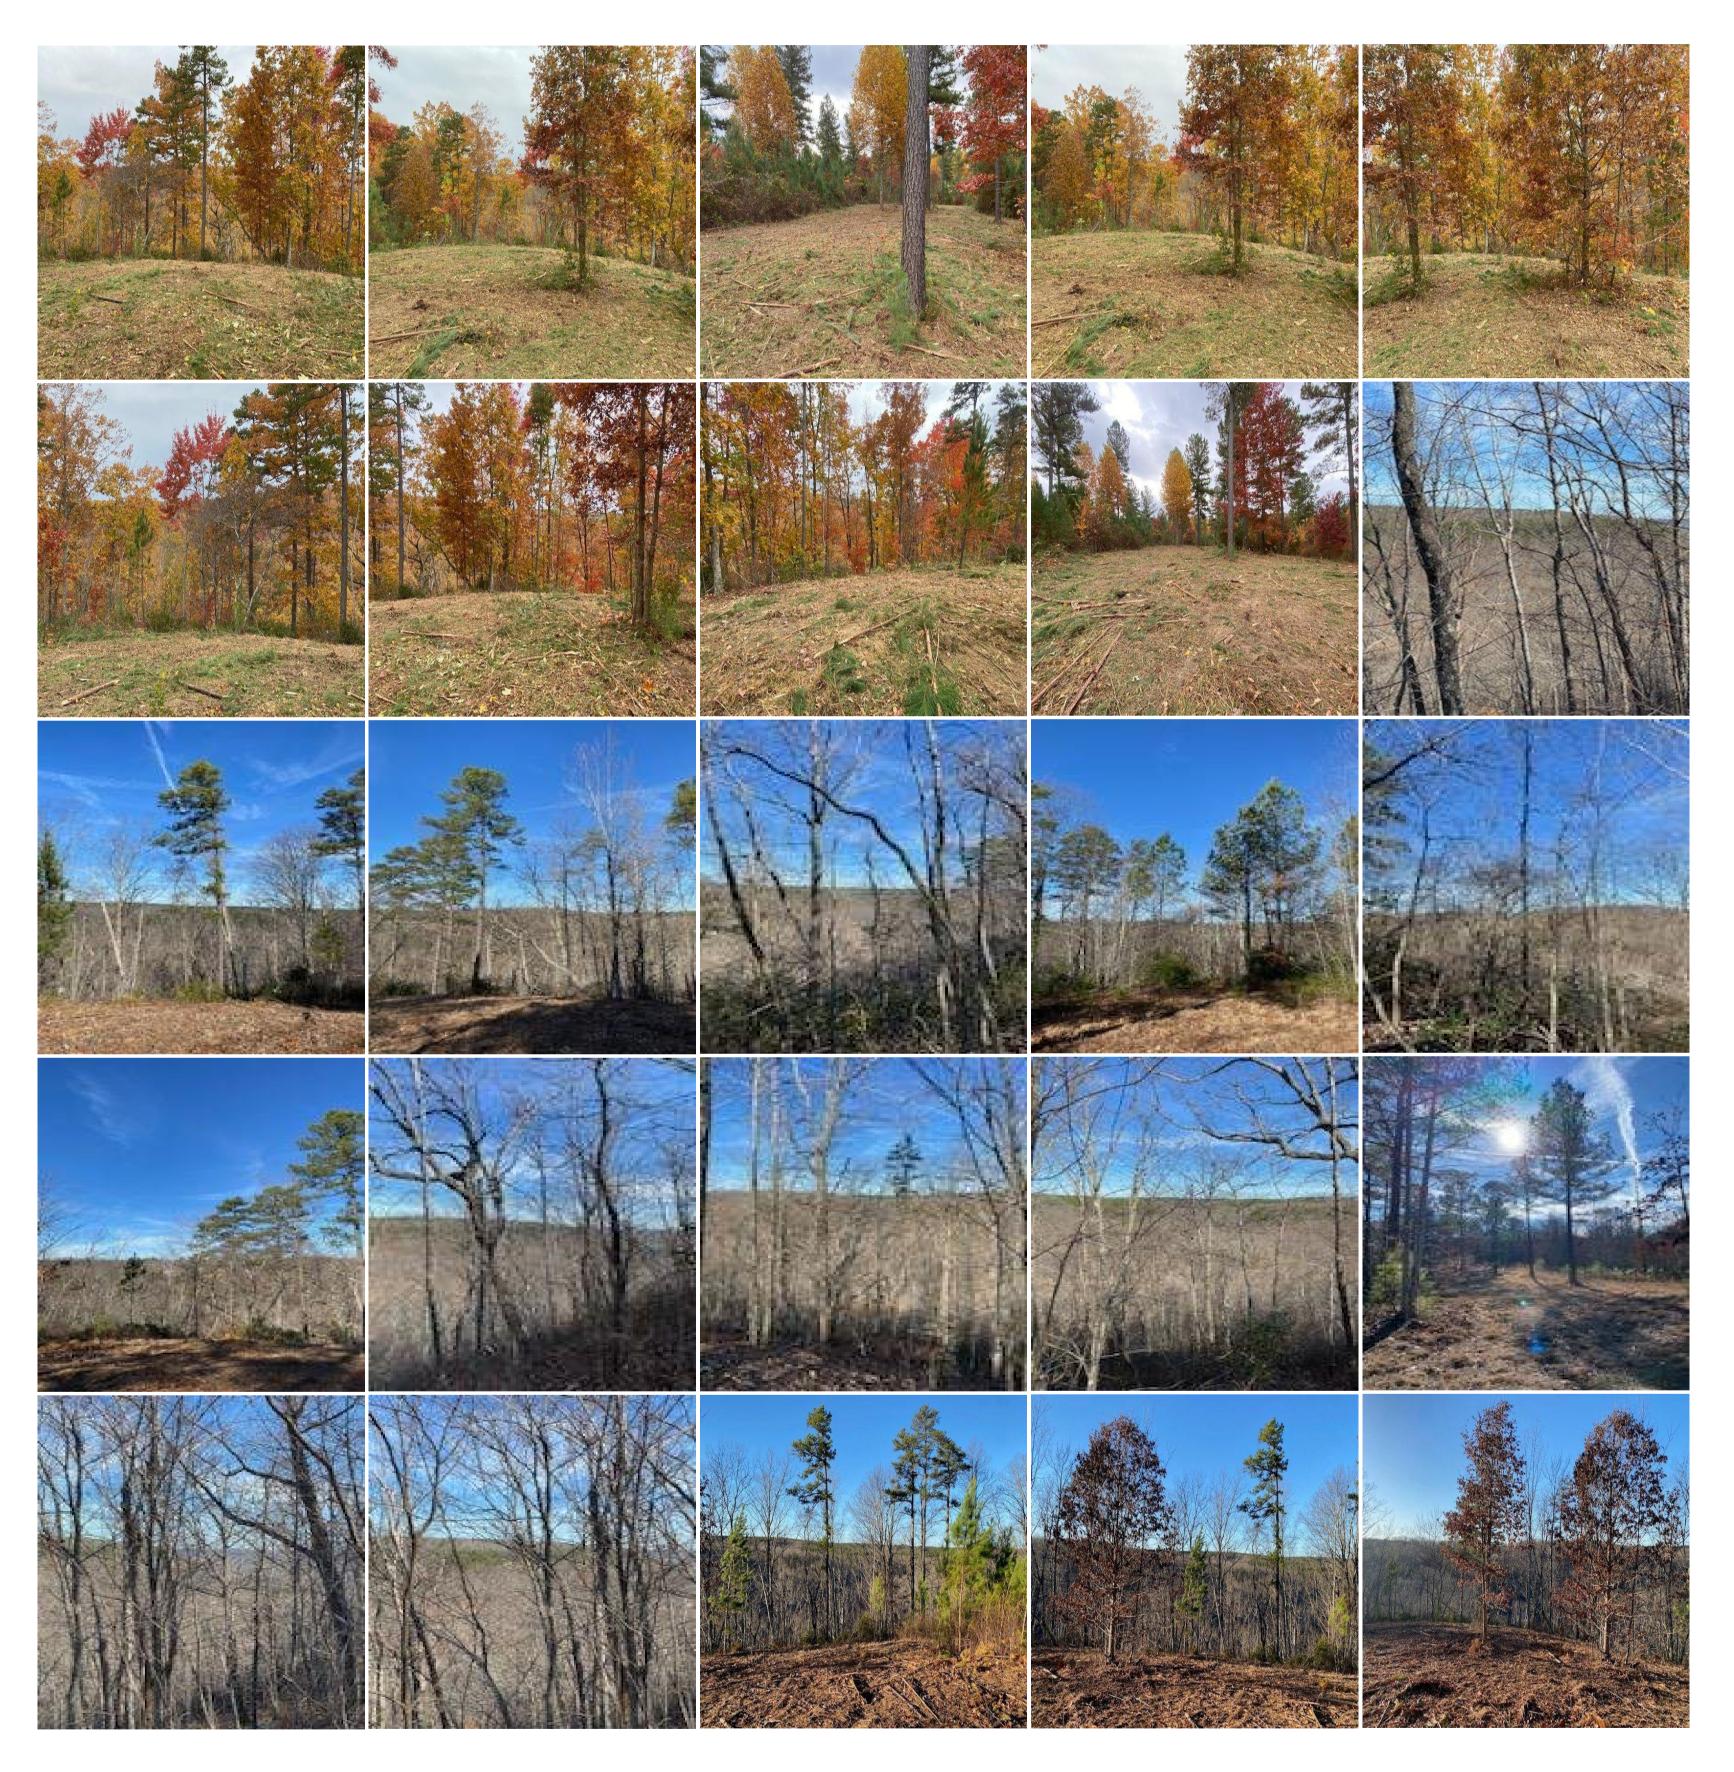

16.08+/-acres bluff lot with a long distant view of Sweeten's Cove. This property is flat to rolling with plenty of wildlife such as deer and turkey. This property is less than 2 miles from Franklin State Forest where you can enjoy trail riding ATV 's, horses riding, camping, hunting and hiking. This property is 10 minutes away from South Pittsburg, 15 miles from Sewanee and 45 minutes away from downtown Chattanooga. (owner agent) \*\*\*\*Buyer is responsible to do their due diligence to verify that all information is correct.