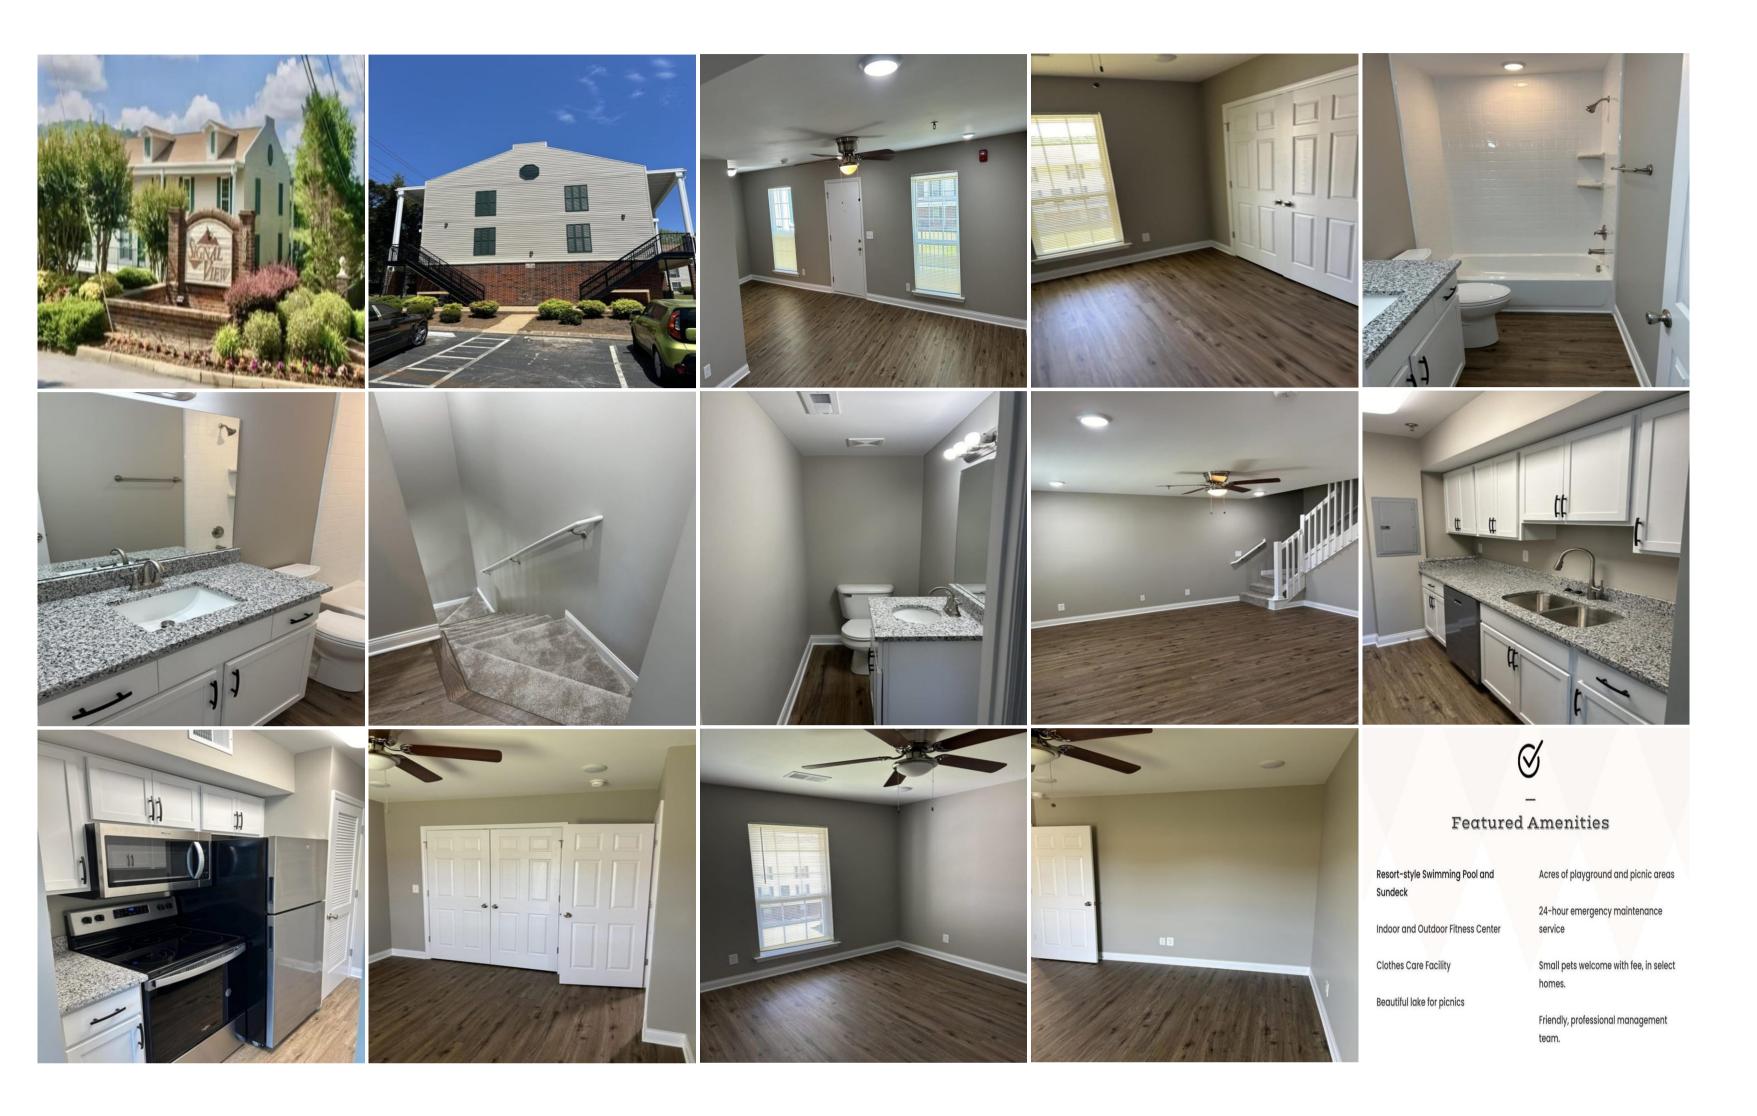

Acreage: 0.10
Price: \$189,000
County: Hamilton
MOPLS ID: 55417

**GPS Location:** 35.103652 X -85.324712

Bedrooms: 2
Bathrooms: 1
Residential

Downtown living just north of the city with brand new construction. Located at the base of beautiful Signal Mountain, this building has been completely rebuilt from the studs and is the only one of its kind in the Signal View complex. High quality materials and finishes like hardwood engineered flooring, granite countertops, and Whirlpool appliances really show off how nice this unit is. Terrific value and priced to sell compared with neighboring condo communities. Signal View amenities include a community pool, huge park, large pond, and a nearby walking trail. There are numerous storage units available off site. Less than a 5 minute drive to shopping, dining, schools, and hospital. Countless area attractions and hiking trails nearby make this an ideal location for those with an active lifestyle. Perfect for small families, college students, or individual living.\*\*\*Buyer is responsible to do their due diligence to verify that all information is correct.