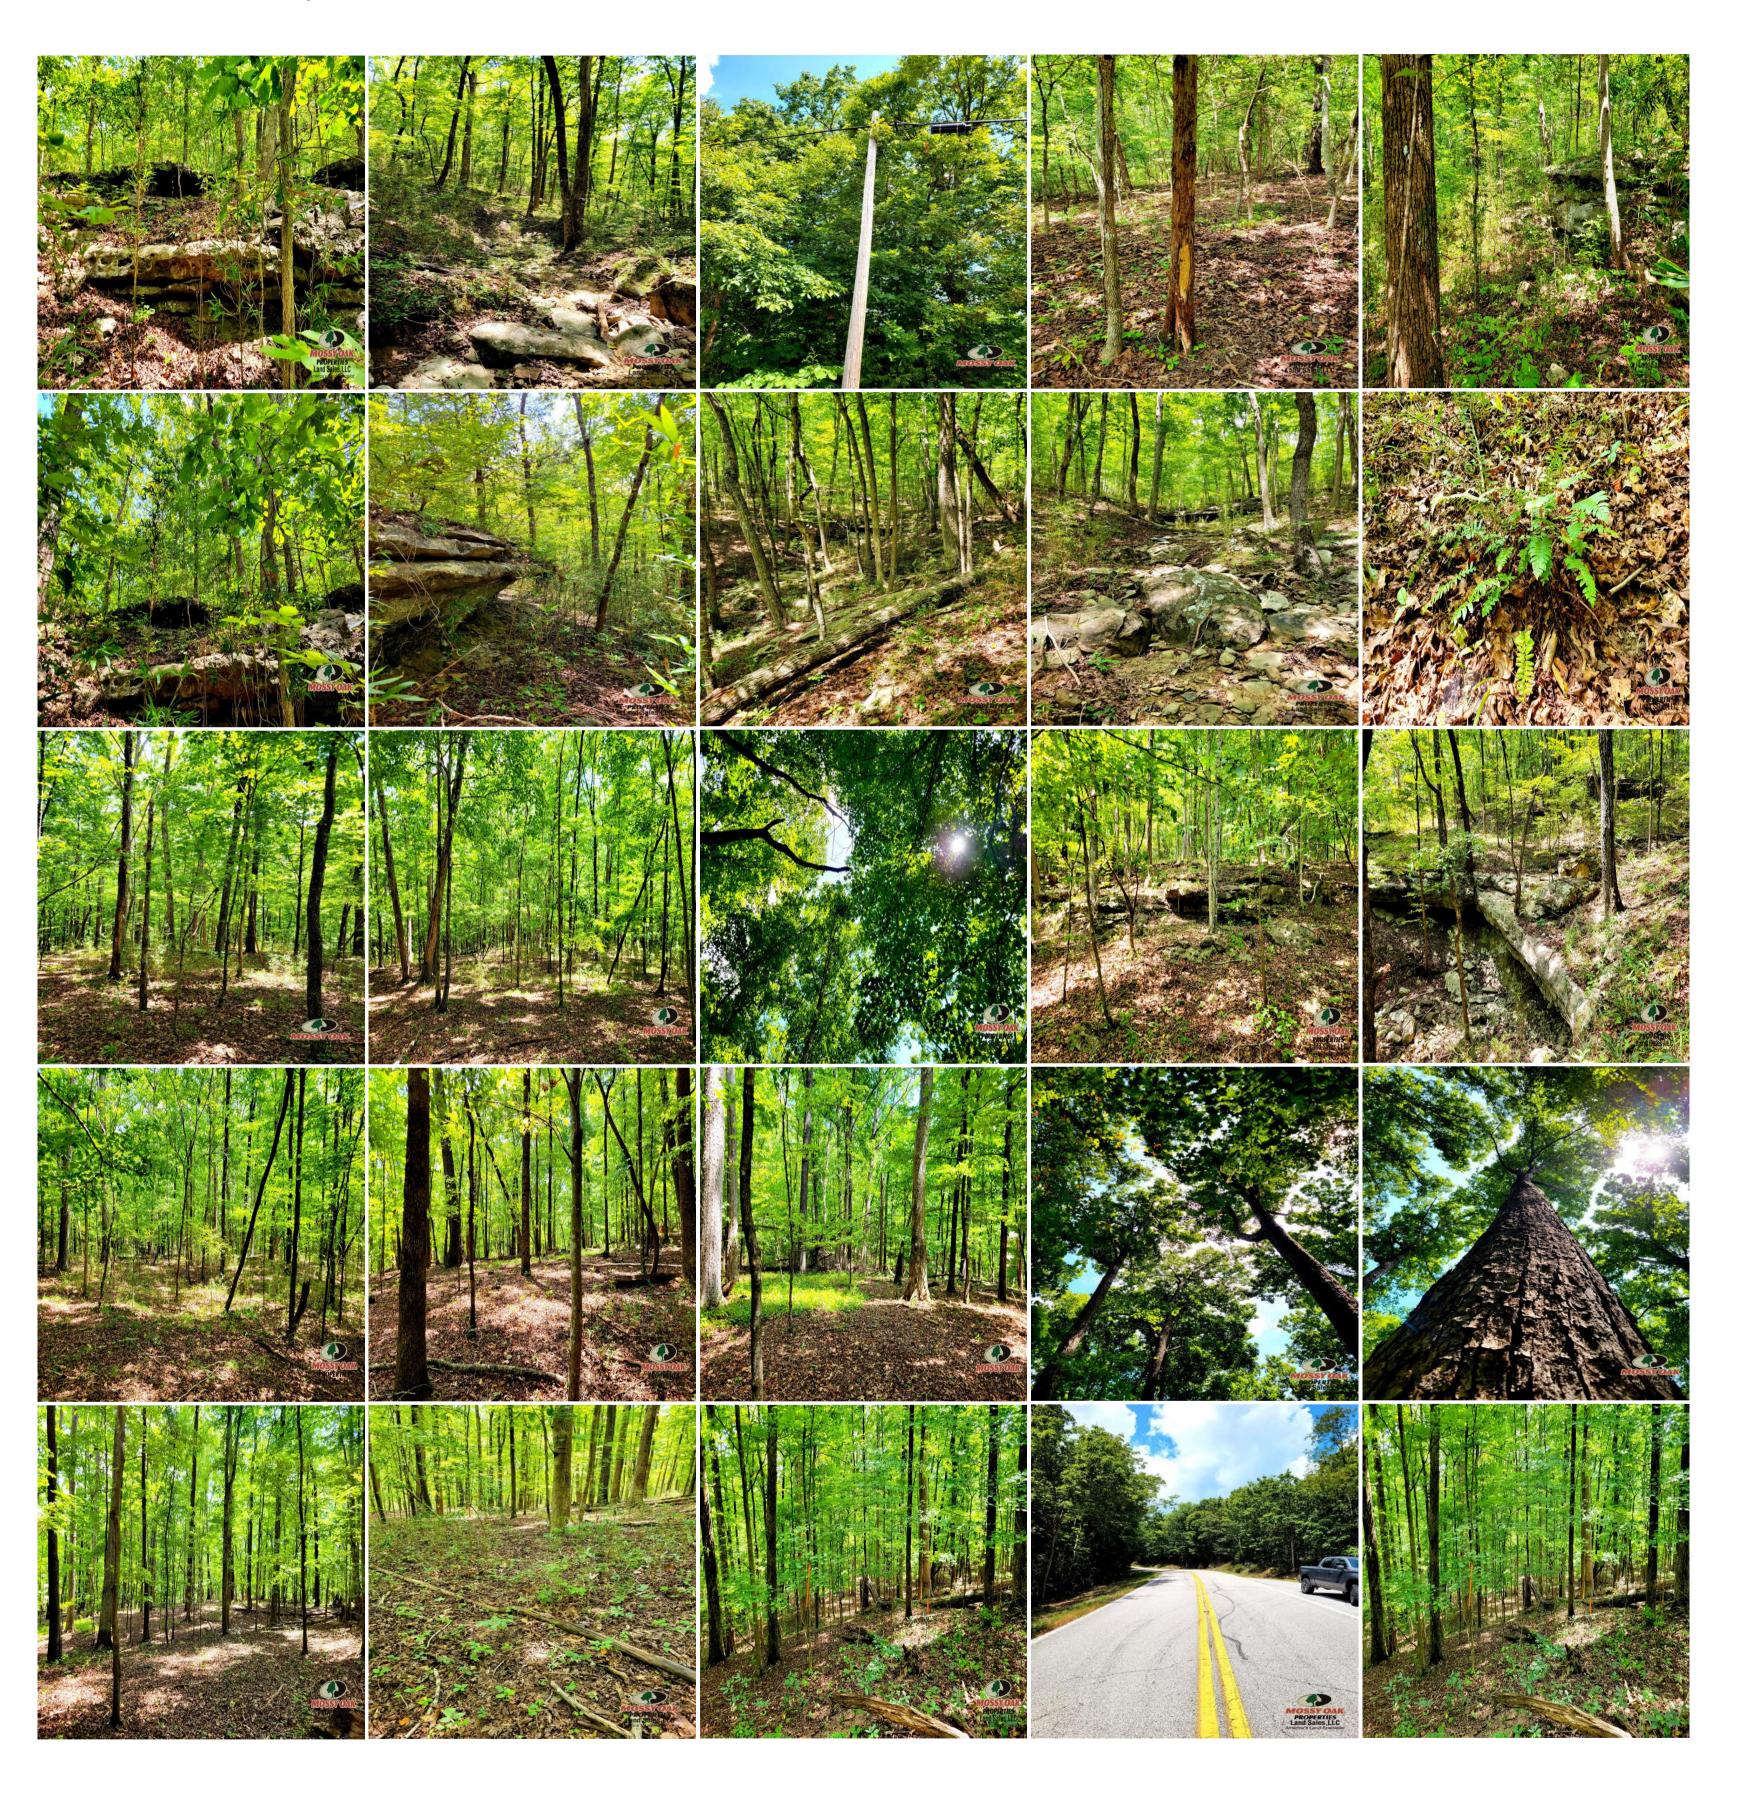

**GPS Location:** 35.139194 X -85.922094

Residential

Really exceptional piece of property. Nice mature hardwoods, rolling terrain, seasonal creek with multiple build sites. This property is kind of a jack of all trades. It's perfect as it sits for hunting and recreation. Utilities and ample road frontage also give the option to build your dream home. Located minutes from Sewanee this tract really has it all. \*\*\*\*Buyer is responsible to do their due diligence to verify that all information is correct.