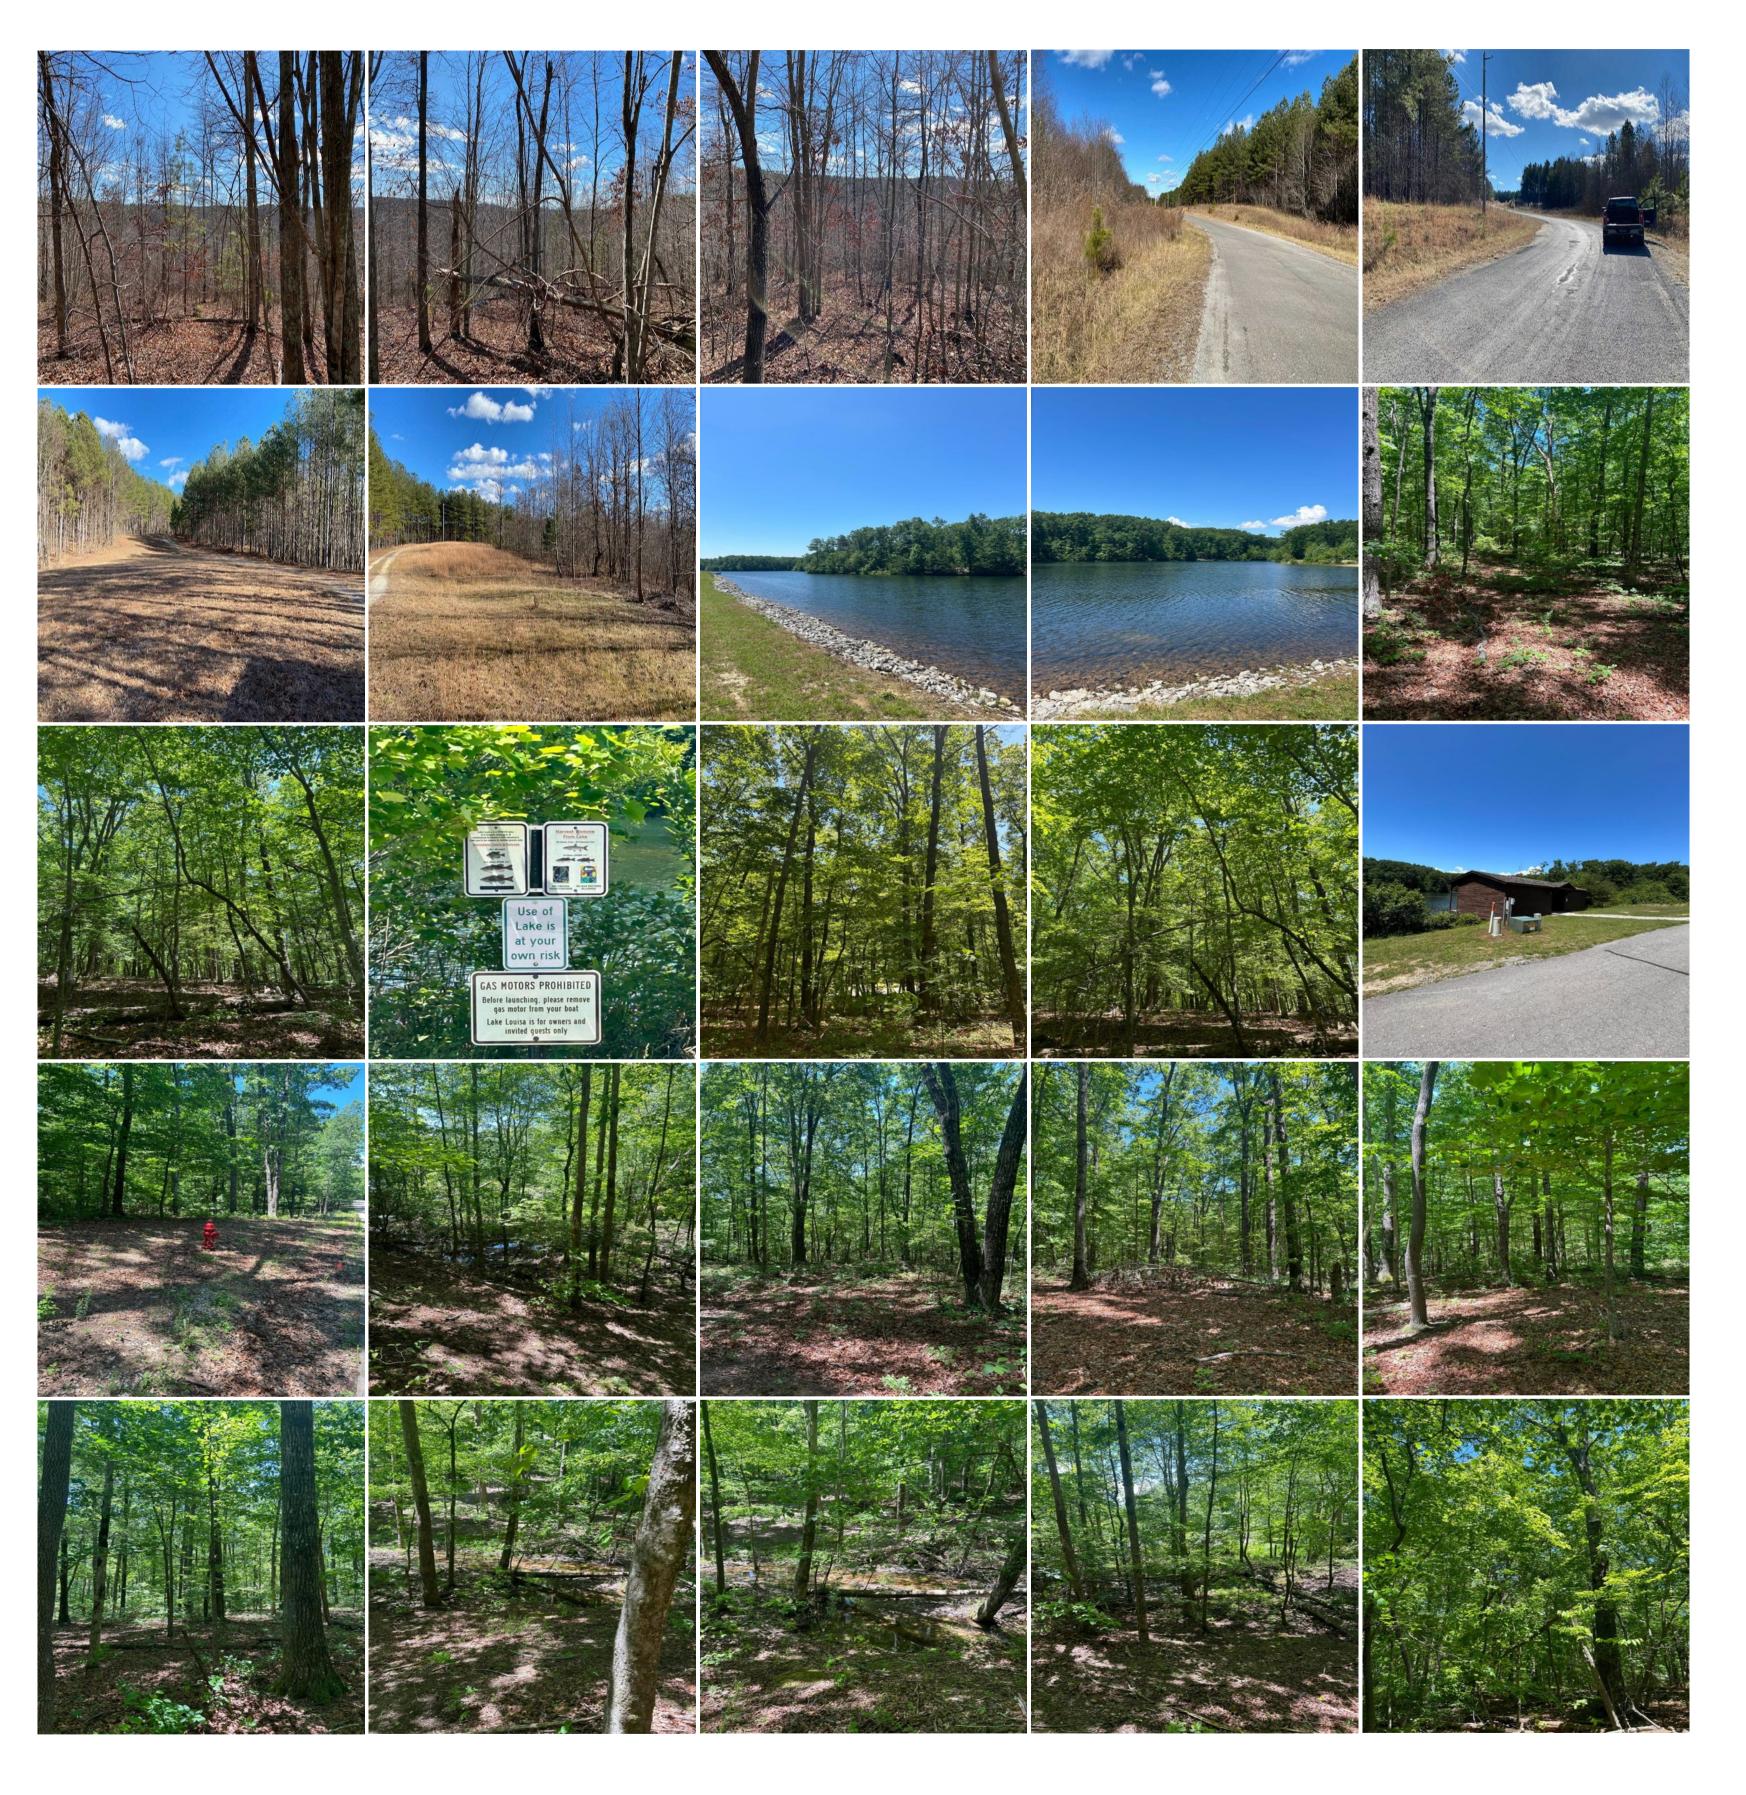

**GPS Location:** 35.23447 X -85.884183

Whitetail
Turkey
Small Game
Residential

Over 2 acres in Cooley's Rift on the back of the Trussel Pond. Very nice wooded lot with lake views and possible lake access. Lot is situated near the end of a cul de sac offering great privacy. Cooley's Rift is a gated community located conveniently to I24 and situated just between Montage and Sewanee. Great community lake with kayak launch and storage. Convenient to restaurants and tons of outdoor activities. Extremely nice tract in a really great community. \*\*\*\*Buyer is responsible to do their due diligence to verify that all information is correct.