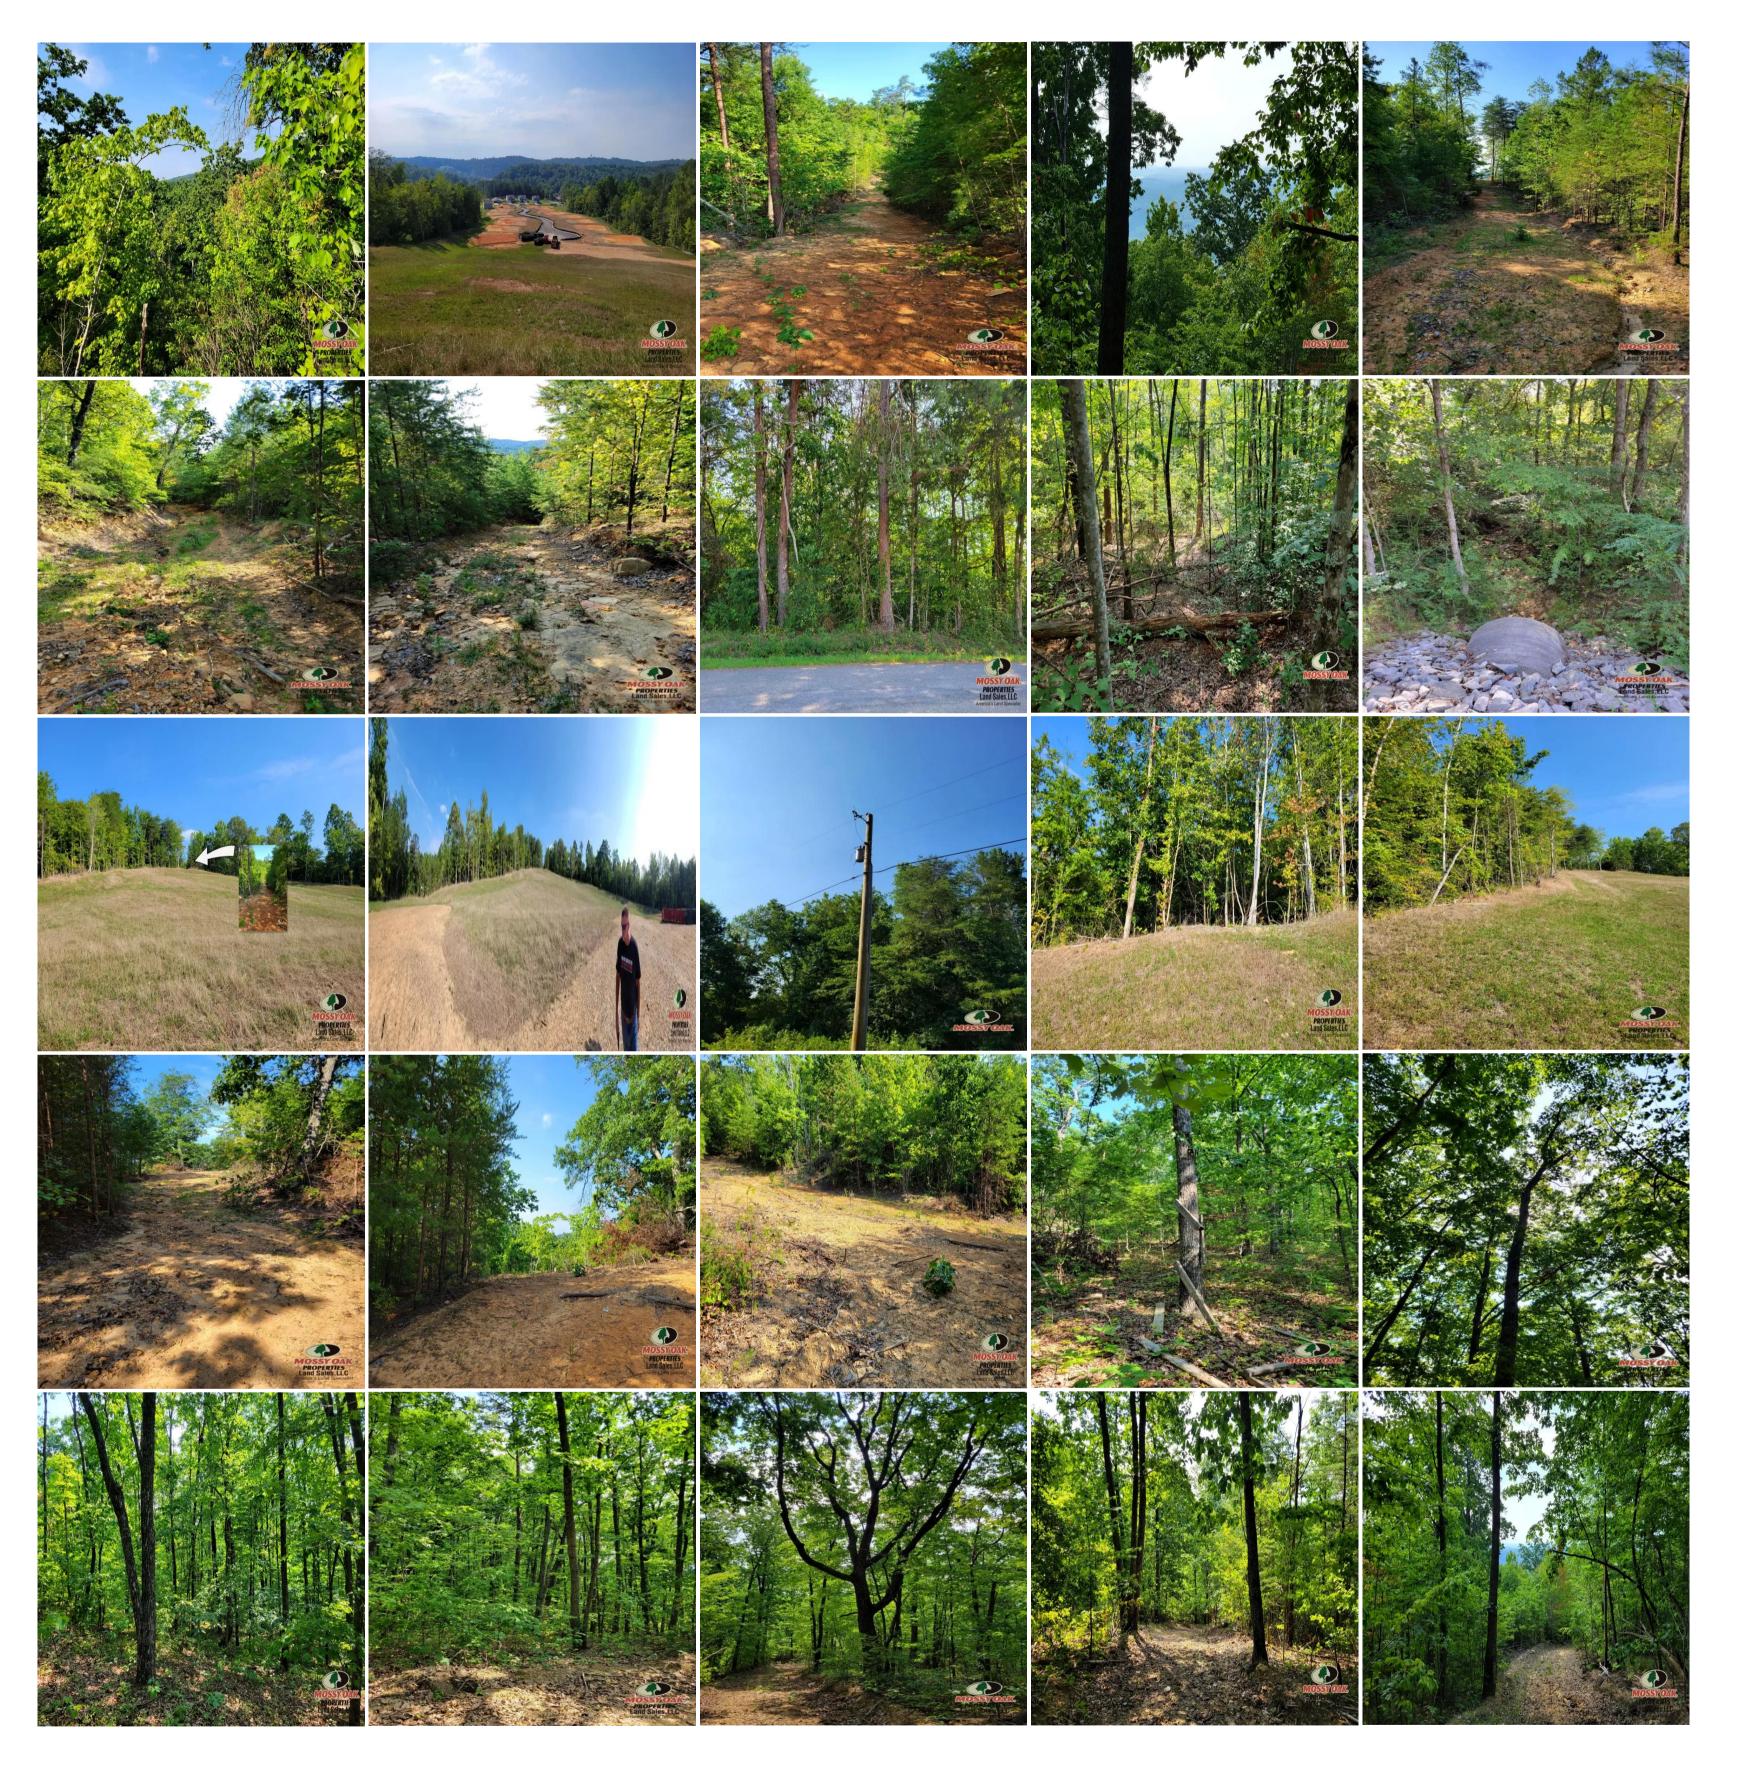

Located just minutes from Dayton and a short drive from Chattanooga this 127+/- acre tract is perfect for hunting and recreation. Almost entirely wooded, the timber is mature and provides excellent habitat for wildlife. This tract is mostly sloping but has several nice flat areas for build sites as well. There is an old logging road that's easily navigable with an ATV. With power located at the road this property is really a blank canvas. It would make an excellent hunting property with potential to build as well. \$2500 an acre tract within 30 minutes of Chattanooga don't come around very often. We don't expect it to last long. \*\*\*\*Buyer is responsible to do their due diligence to verify that all information is correct.