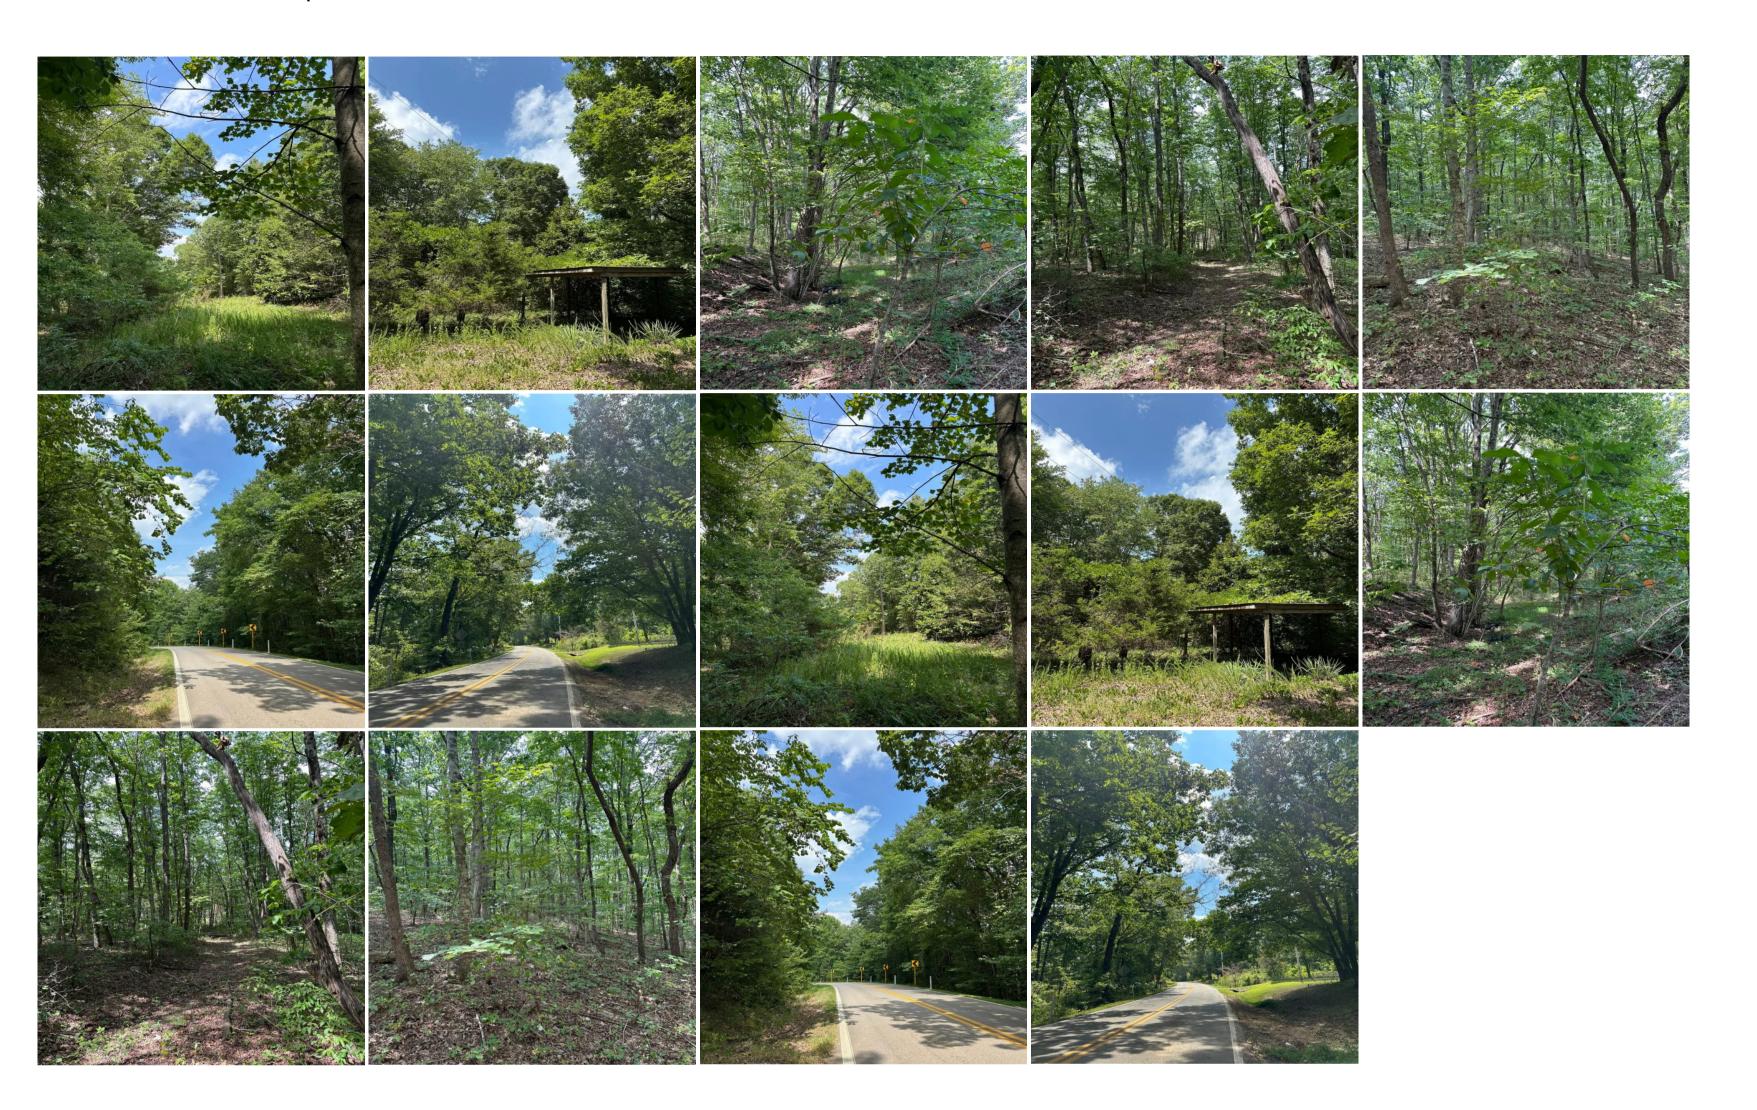

**GPS Location:** 35.283957 X -85.719322

Residential

1.00+/-acres Beautiful unrestricted wooded property. Perfect place to build your dream home and enjoy the nature that surrounds you. There is an abundance of wildlife. This property is close to several state parks such as the Fiery Gizzard State Park, Grundy Lakes State Park and Savage Gulf State Park. Only minutes from Monteagle, TN \*\*\*Buyer is responsible to do their due diligence to verify that all information is correct.