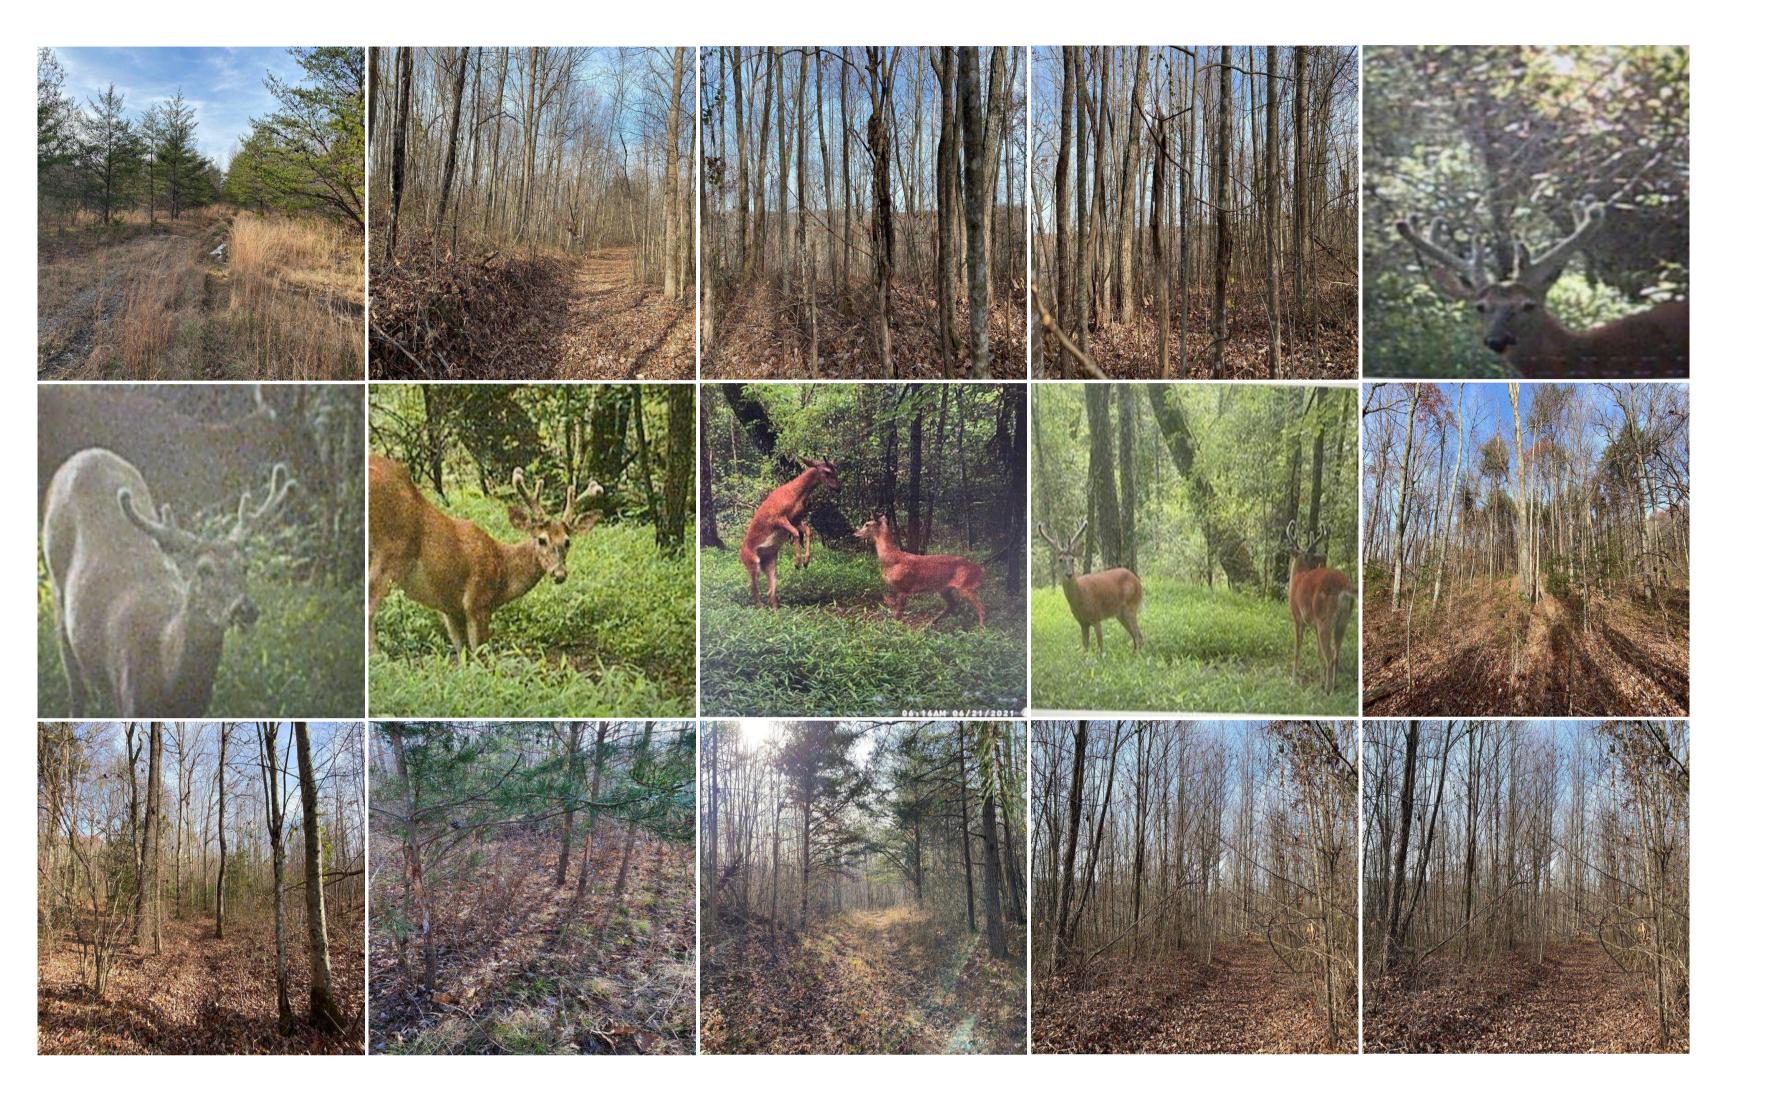

**GPS Location:** 35.338591 X -85.552561

Residential

63+/- acres This property is unrestricted and off the grid (No electricity) but would make a perfect place to park a camper during hunting season. The land has beautiful mountain views, and great topography for enjoying the outdoors. Plenty of wildlife such as deer and turkey. Property like this will not last long. Minutes from Tracy City and the several parks such as Salvage Gulf State Natural Area and Prentice Cooper State Forest. \*\*\*\*Buyer is responsible to do their due diligence to verify that all information is correct