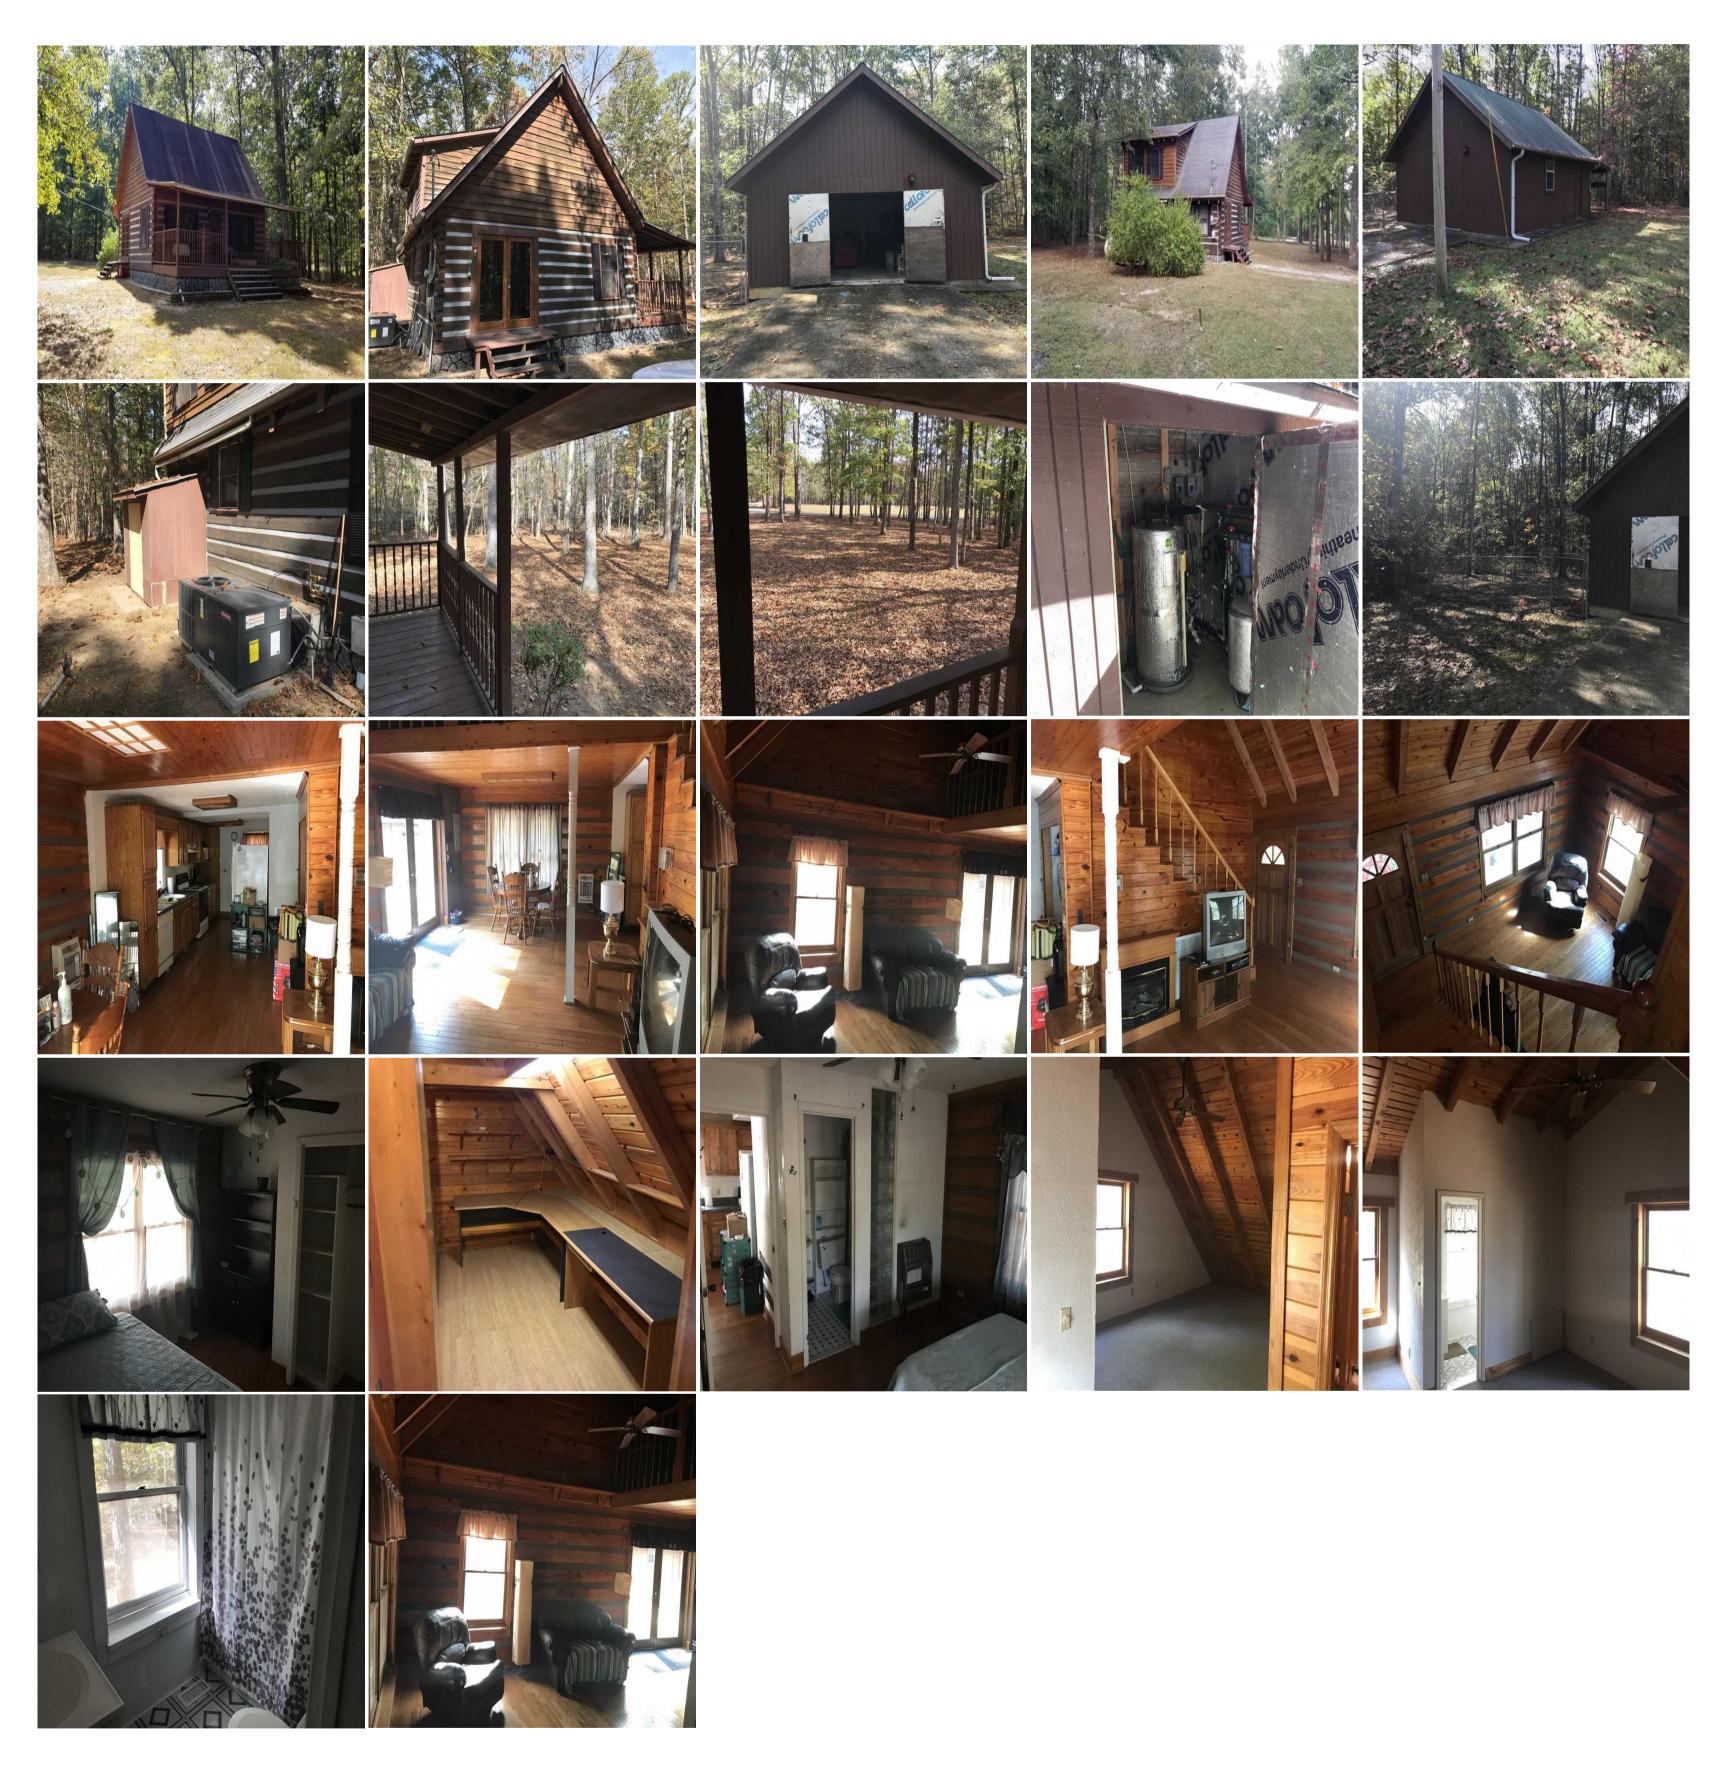

Log Cabin situated on 5.00+/- acres on the beautiful Cumberland Plateau

Address: 1655 Gizzard Creek Road, Sequatchie, TN

Clint Carroll (423) 648-1008 (cell) ccarroll@mossyoakproperties.com

Acreage: 5.00 Price: \$140,000 County: Marion MOPLS ID: 48055 GPS Location: 35.2280 X -85.7069 Bedrooms: 2 Bathrooms: 2 Whitetail Turkey Small Game Residential

Log Cabin situated on 5.00+/- acres on the beautiful Cumberland Plateau, an ideal location for a permanent residency or vacation home. 2 bedroom with a loft that could be easily made into a bedroom or office. Brand new central heat and air. This property is very quiet and private. Just minutes from downtown Jasper, TN. Foster Falls State Park is just 5.5 miles away with access to over 500 acres of hiking trails, nature watching and waterfalls.

## Log Cabin situated on 5.00+/- acres on the beautiful Cumberland Plateau