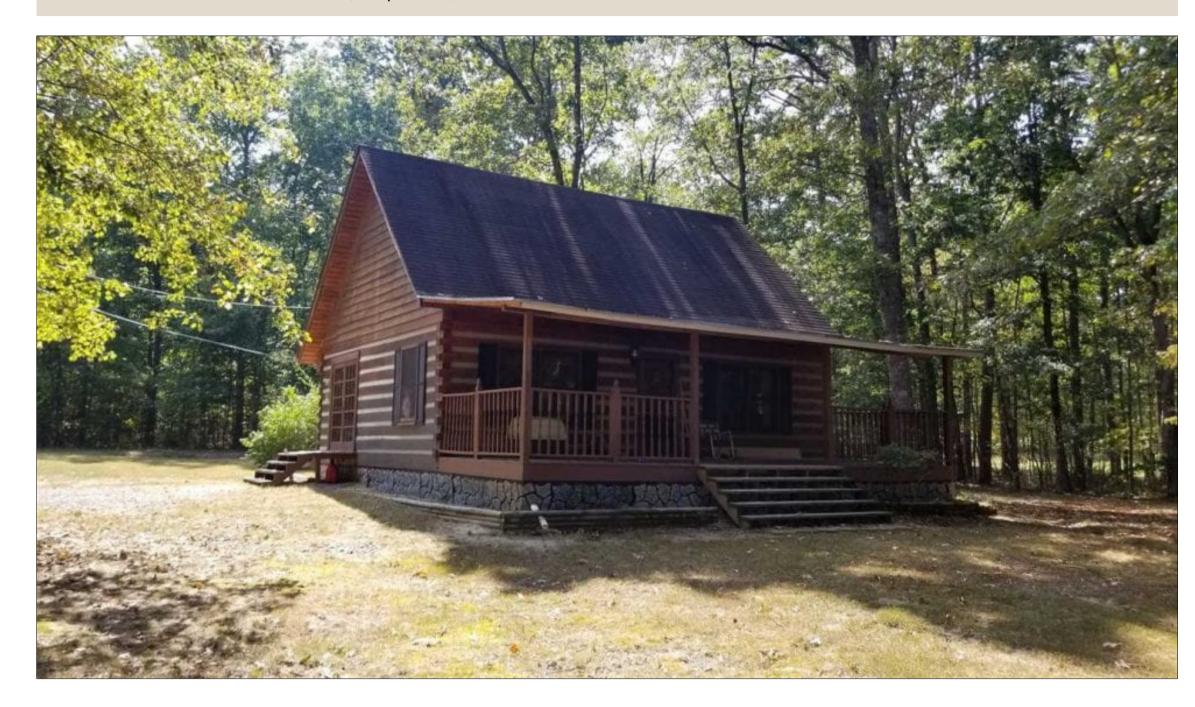

Log Cabin situated on 5.00+/- acres on the beautiful Cumberland Plateau

Address: 1655 Gizzard Creek Road, Sequatchie, TN

Clint Carroll (423) 648-1008 (cell) ccarroll@mossyoakproperties.com

Acreage: 5.00 Price: \$140,000 County: Marion MOPLS ID: 48055 GPS Location: 35.2280 X -85.7069 Bedrooms: 2 Bathrooms: 2 Whitetail Turkey Small Game Residential

Log Cabin situated on 5.00+/- acres on the beautiful Cumberland Plateau, an ideal location for a permanent residency or vacation home. 2 bedroom with a loft that could be easily made into a bedroom or office. Brand new central heat and air. This property is very quiet and private. Just minutes from downtown Jasper, TN. Foster Falls State Park is just 5.5 miles away with access to over 500 acres of hiking trails, nature watching and waterfalls.

## Log Cabin situated on 5.00+/- acres on the beautiful Cumberland Plateau