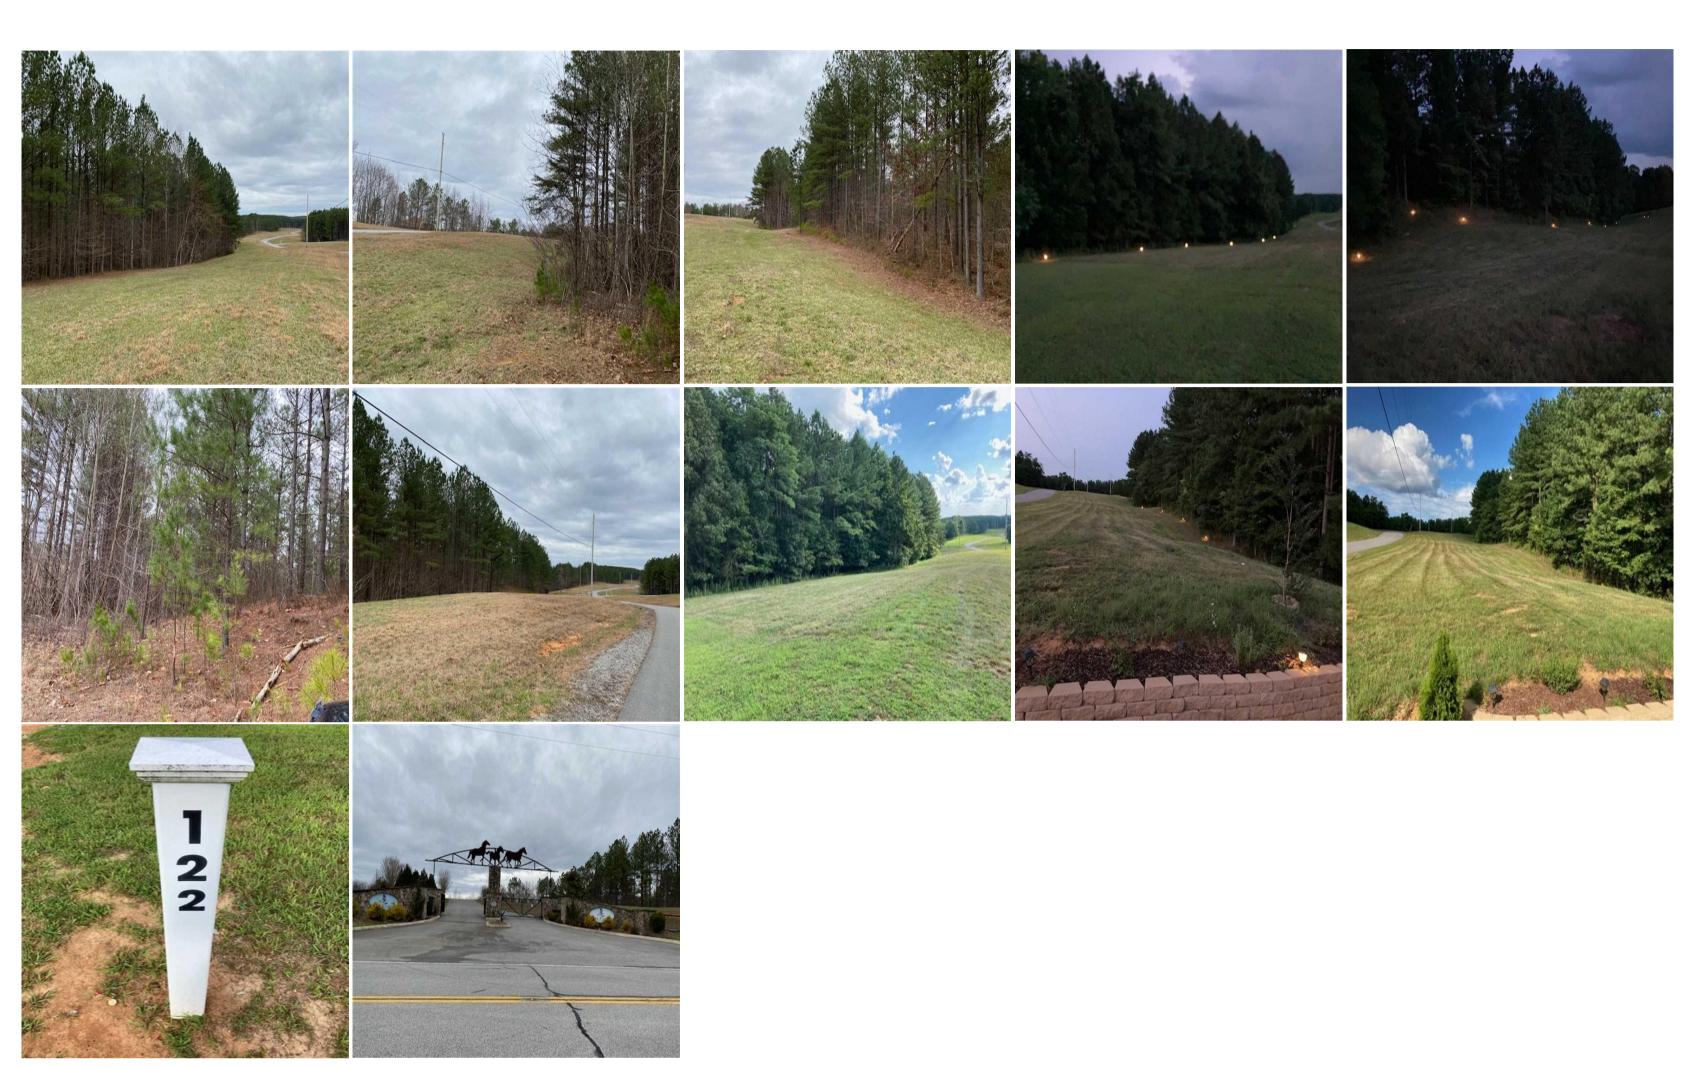

## SOLD!! Beautiful 6.1+/-acres located on top of the Cumberland Plateau in a sought after gated community The Ridges At Franklin.

Address: Lot 122 Thunder ridge Drive, South Pittsburg, Tennessee

Clint Carroll
(423) 648-1008 (cell)
ccarroll@mossyoakproperties.com

Acreage: 6.10
Price: \$37,950
County: Marion
MOPLS ID: 18926

**GPS Location:** 35.0513 X -85.8445

Residential

Beautiful 6.1+/-acres located on top of the Cumberland Plateau in a sought after gated community The Ridges At Franklin. This would make a Perfect place to build your dream home. This property was designed with the Equestrian in mind The Ridges offers Horse Riders a place to Live, Ride and enjoy nature at its best. If you're not an Equestrian owner, but enjoy the country life, with mountain views, breathtaking overlooks, hiking trails and cool mountain waterfalls, then The Ridges is the place for you.