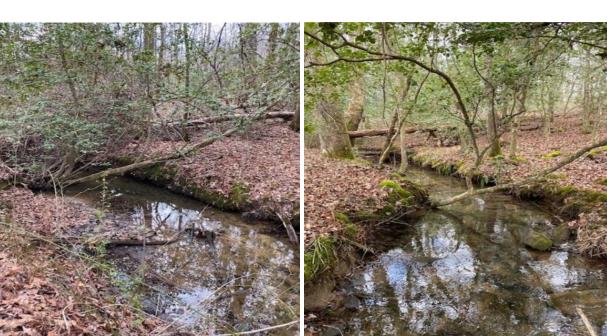

**GPS Location:** 35.3696 X -85.6461

Whitetail
Small Game
Residential

9+/-acres Unrestricted Wooded property with year round creek. Located on top of the Cumberland Plateau. This property has beautiful build sites overlooking the year round creek that you could hear from your back porch. There are plenty of deer and turkey. This property is only minutes from Savage Gulf State Park and 50 minutes from Chattanooga. These properties will not last long.