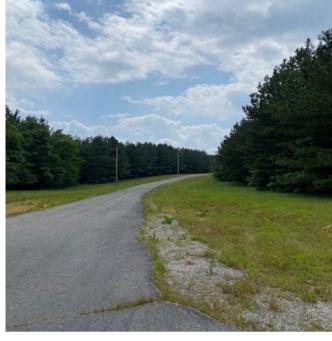

Acreage: 8.10
Price: \$50,000
County: Marion
MOPLS ID: 19528

**GPS Location:** 35.040328 X -85.869550

Residential

8.1+/-acres wooded property high atop the Cumberland Plateau located in the Ridges at Franklin Forest. This development is designed with the Equestrian in mind, The Ridges offers Horse Riders a place to Live, Ride and enjoy nature at its best. If you're not an Equestrian owner, but enjoy the country life, with mountain views, breathtaking overlooks, hiking trails and cool mountain waterfalls, then The Ridges is the place for you. Located in the Ridges is lot 60, which is a beautiful wooded lot that fronts on Thunder Ridge Drive and Mokay View Drive. For the best Shopping, Entertainment and Medical Care, just go down the mountain and easily access I-24 East to Chattanooga.