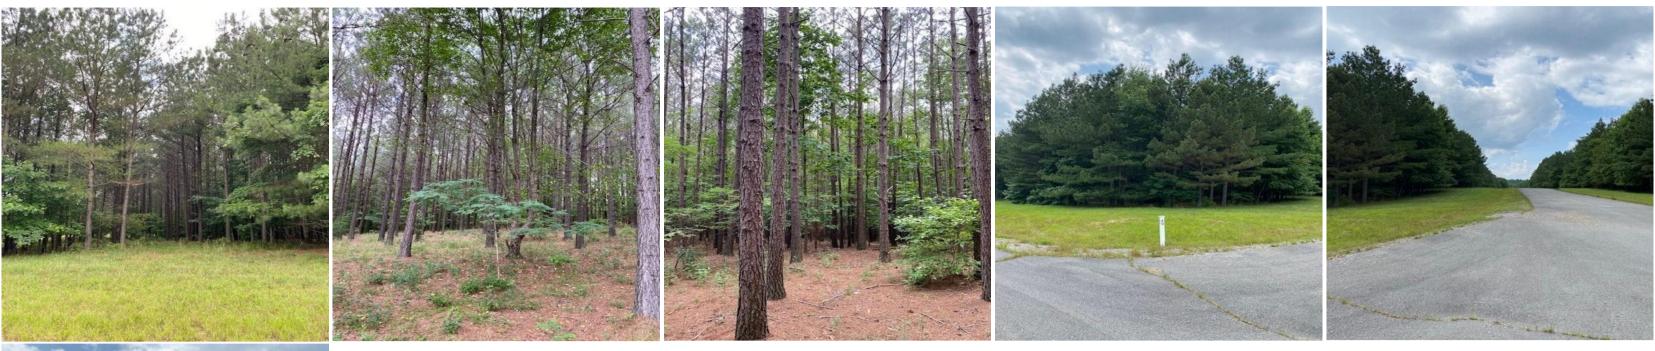

Acreage: 8.10
Price: \$50,000
County: Marion
MOPLS ID: 19528

**GPS Location:** 35.040328 X -85.869550

Residential

8.1+/-acres wooded property high atop the Cumberland Plateau located in the Ridges at Franklin Forest. This development is designed with the Equestrian in mind, The Ridges offers Horse Riders a place to Live, Ride and enjoy nature at its best. If you're not an Equestrian owner, but enjoy the country life, with mountain views, breathtaking overlooks, hiking trails and cool mountain waterfalls, then The Ridges is the place for you. Located in the Ridges is lot 60, which is a beautiful wooded lot that fronts on Thunder Ridge Drive and Mokay View Drive. For the best Shopping, Entertainment and Medical Care, just go down the mountain and easily access I-24 East to Chattanooga.