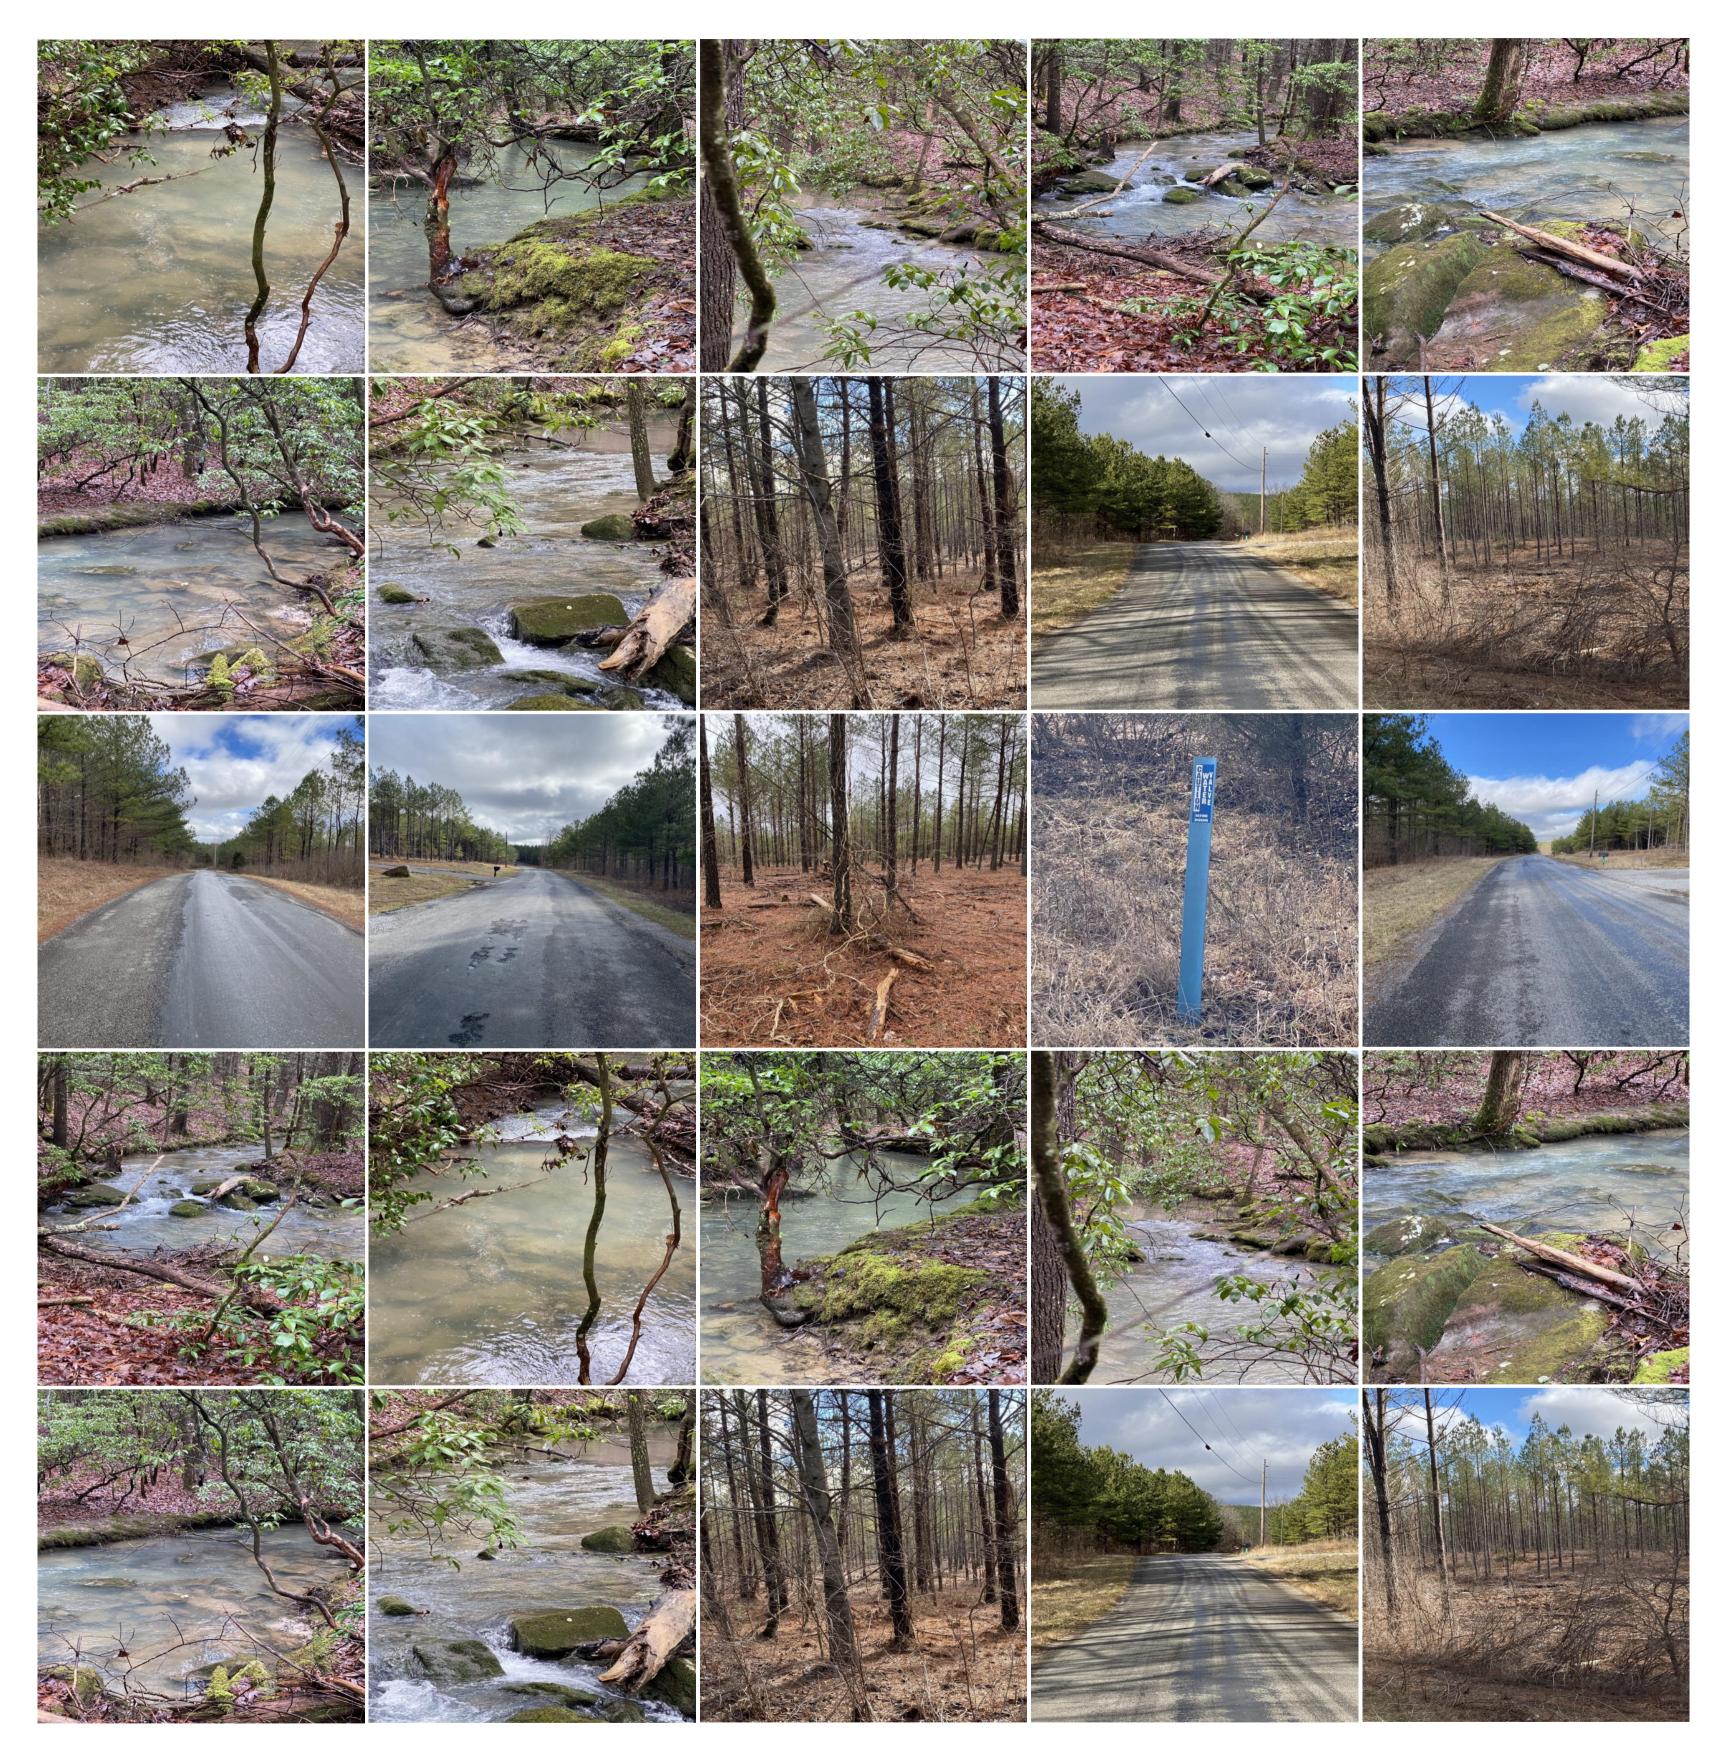

7.85+/-acres Wooded property with year-round creek. Located on top of the Cumberland Plateau. This property is secluded, private and gently rolling terrain with beautiful build sites overlooking the year-round creek that you could hear from your back porch. There are plenty of deer and turkey. This property is only minutes from Fall Creek Falls and 29 minutes from Crossville. These properties will not last long. \*\*\*\*Buyer is responsible to do their due diligence to verify that all information is correct