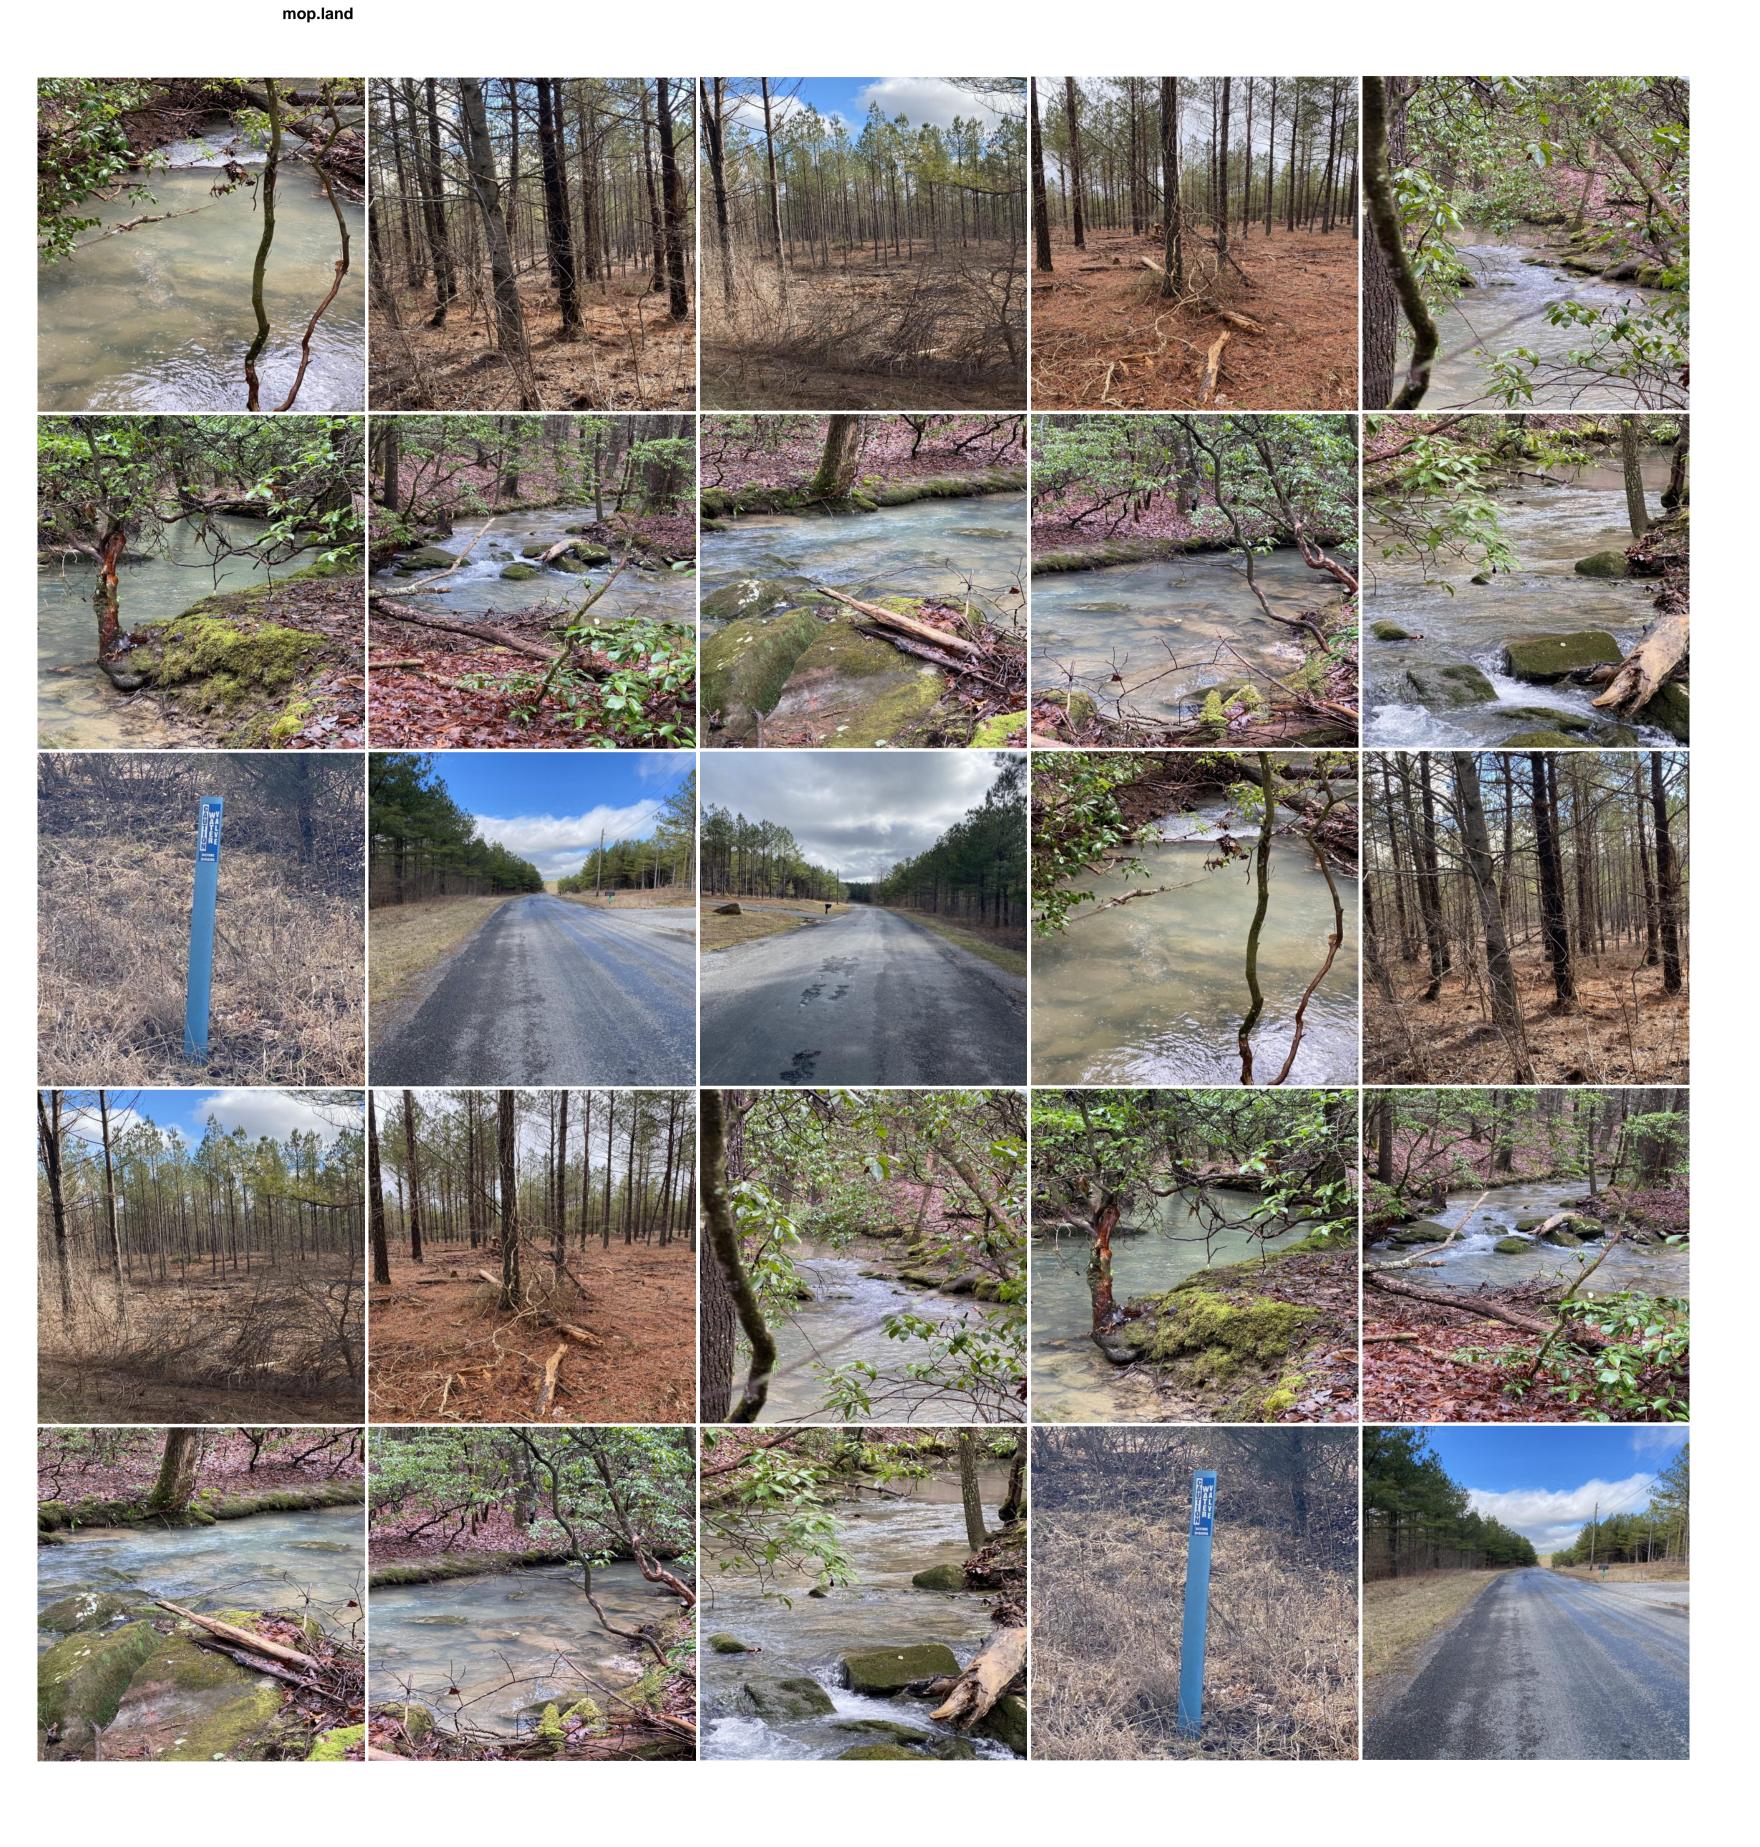

**GPS Location:** 35.842895 X -85.201931

Residential

7.26+/-acres Wooded property with year-round creek. Located on top of the Cumberland Plateau. This property is secluded, private and gently rolling terrain with beautiful build sites overlooking the year-round creek that you could hear from your back porch. There are plenty of deer and turkey. This property is only minutes from Fall Creek Falls and 29 minutes from Crossville. These properties will not last long.