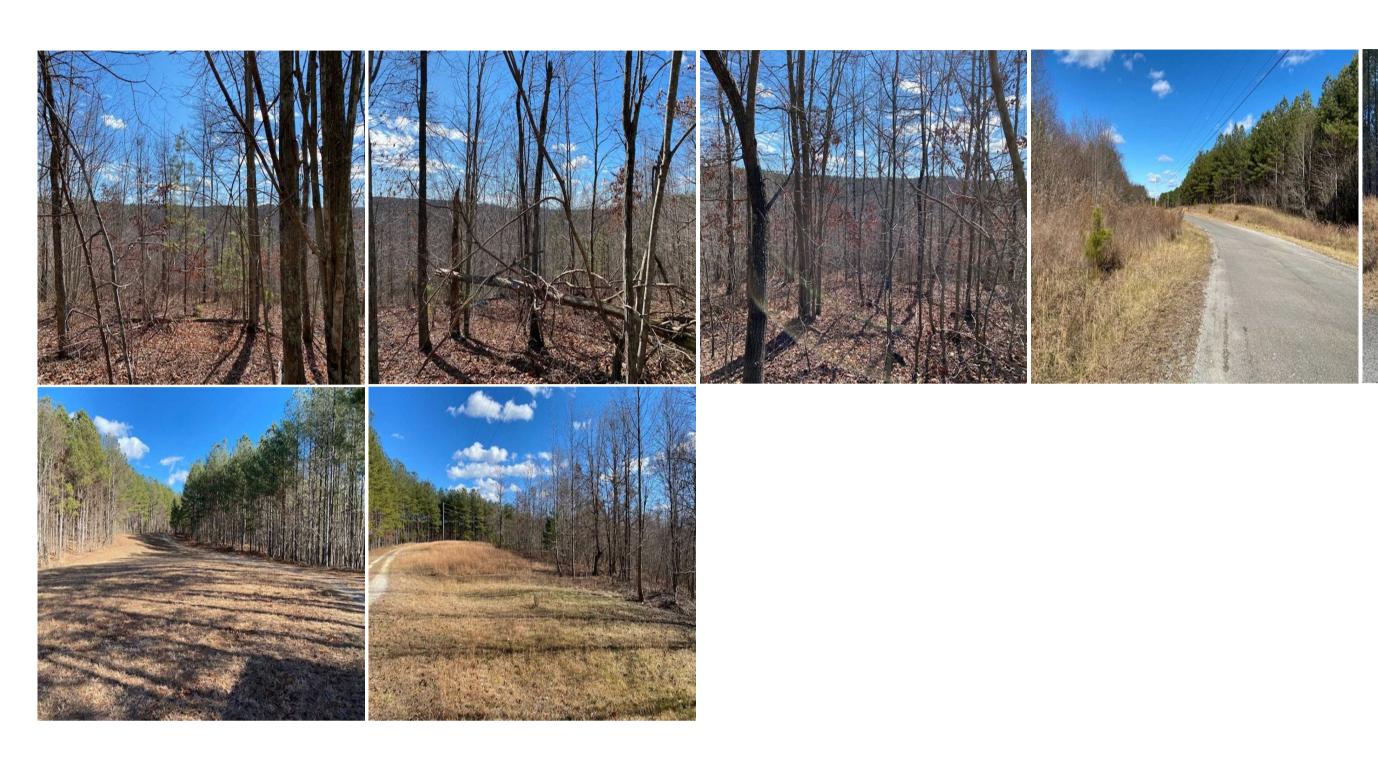

**GPS Location:** 35.0243 X -85.8501

Whitetail
Turkey
Small Game
Residential

6.53+/-acres wooded property located on the Cumberland Plateau. Secluded for privacy with great Building sites and scenic views and has a beautiful waterfalls at the back of the property. This property has plenty of deer and turkey, Only 5 minutes from The Franklin State Forest, where you have thousands of acres you can hunt, fish, hike, horseback ride, or explore the trails with an ATV. Conveniently located just 20 minutes to Sewanee or South Pittsburg, TN