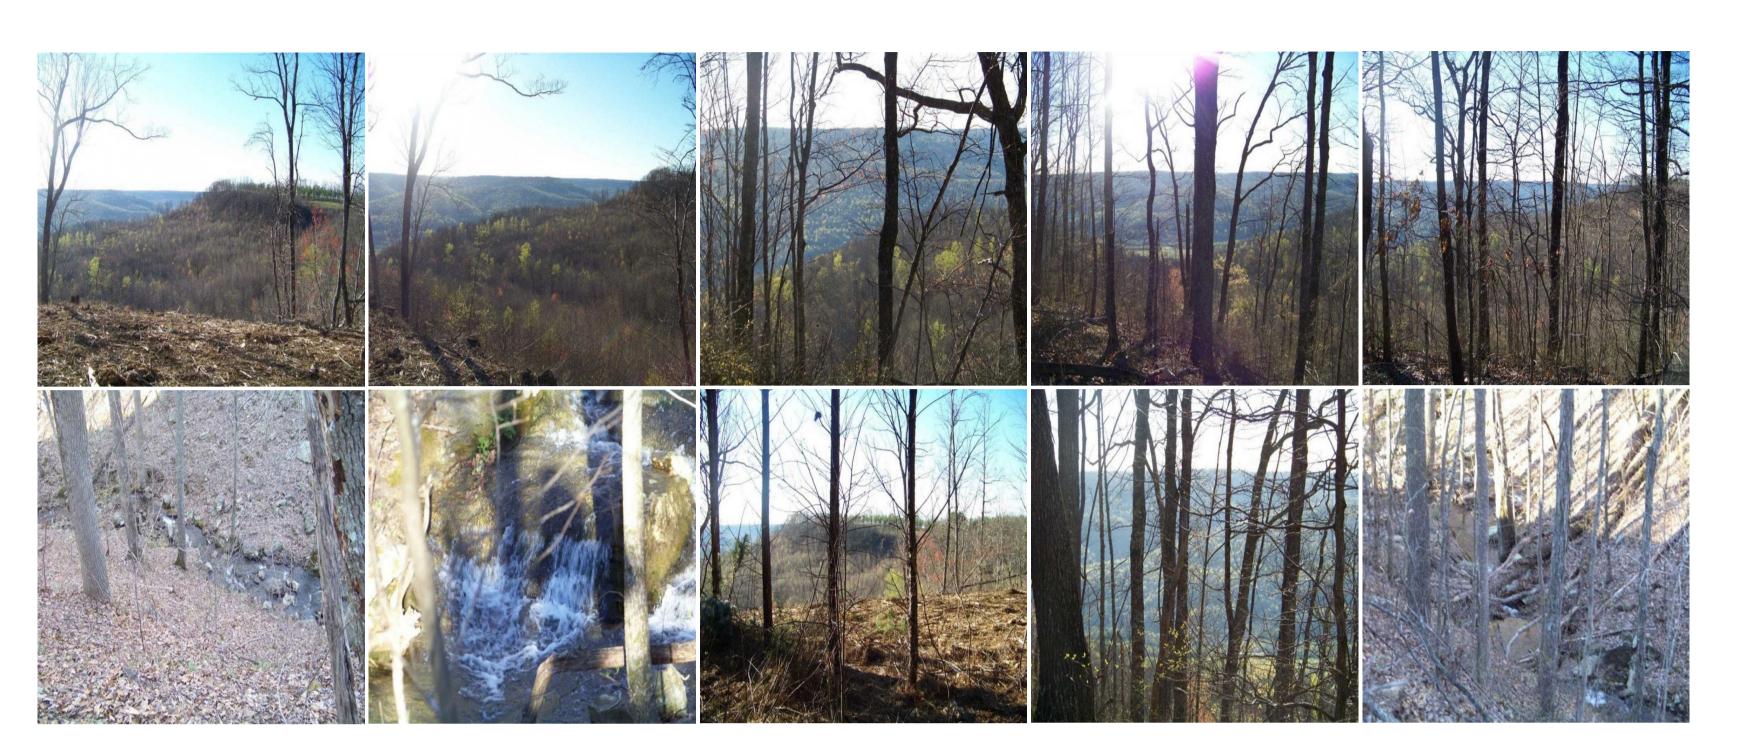

**GPS Location:** 35.0310 X -85.8808

Whitetail
Turkey
Small Game
Residential

52.54+/-acres located on top of the beautiful South Pittsburg Mountain. Words can't describe the panoramic views this property has to offer. Excellent hunting opportunities for deer, turkey and other wildlife. There is a creek that runs through the property. This property is located in the gated community "The Ridges at Franklin." so you will have access to miles of hiking trails. This property is minutes from downtown South Pittsburg, TN. This property is located in Franklin County.