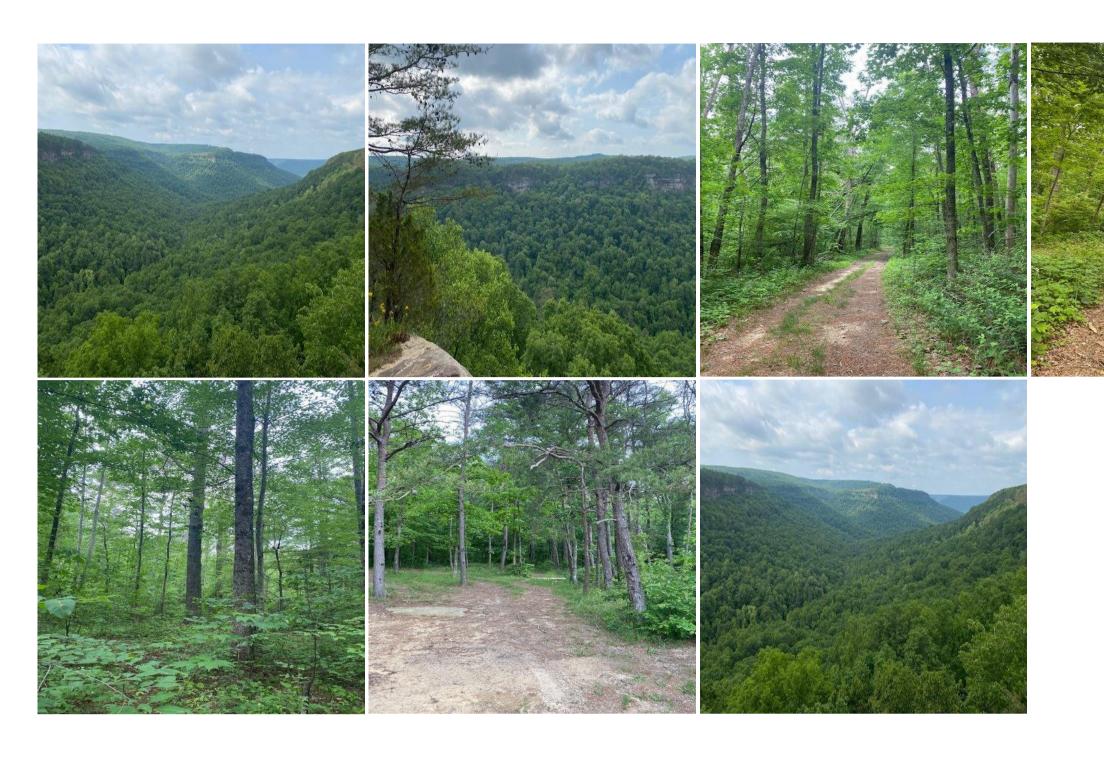

## **SOLD!! 50+/-acres Wooded Property with Amazing Views**

Clint Carroll
(423) 648-1008 (cell)
ccarroll@mossyoakproperties.com

Acreage: 50.00
Price: \$300,000
County: Marion
MOPLS ID: 28740

**GPS Location:** 35.227161 X -85.568913

Residential

50+/-acres beautiful, wooded property overlooking Pocket Creek with over 900ft of bluff frontage to build one or more cabins with unmatched views. This property is located at the end of the county road which ensures your privacy. There is an abundance of deer and turkey and other wildlife for your enjoyment. This property located just 1 mile from Chimney Scenic Park and 15 minutes from Whitwell TN. \*\*\*\*Buyer is responsible to do their due diligence to verify that all information is correct.