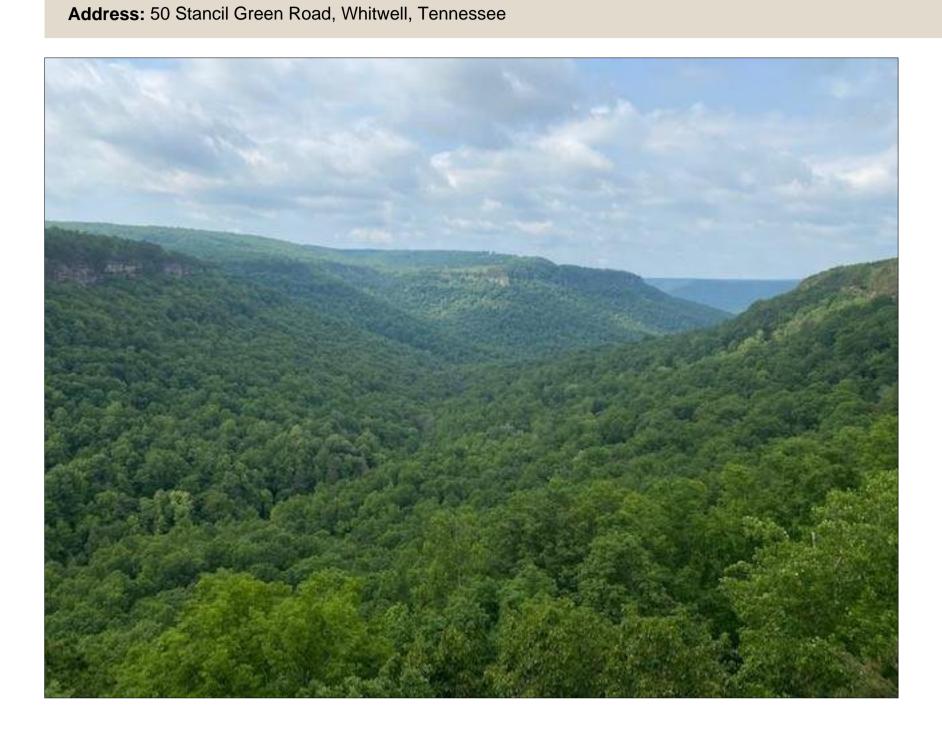

## **SOLD!! 50+/-acres Wooded Property with Amazing Views**

Clint Carroll
(423) 648-1008 (cell)
ccarroll@mossyoakproperties.com

Acreage: 50.00
Price: \$300,000
County: Marion
MOPLS ID: 28740

**GPS Location:** 35.227161 X -85.568913

Residential

50+/-acres beautiful, wooded property overlooking Pocket Creek with over 900ft of bluff frontage to build one or more cabins with unmatched views. This property is located at the end of the county road which ensures your privacy. There is an abundance of deer and turkey and other wildlife for your enjoyment. This property located just 1 mile from Chimney Scenic Park and 15 minutes from Whitwell TN. \*\*\*\*Buyer is responsible to do their due diligence to verify that all information is correct.