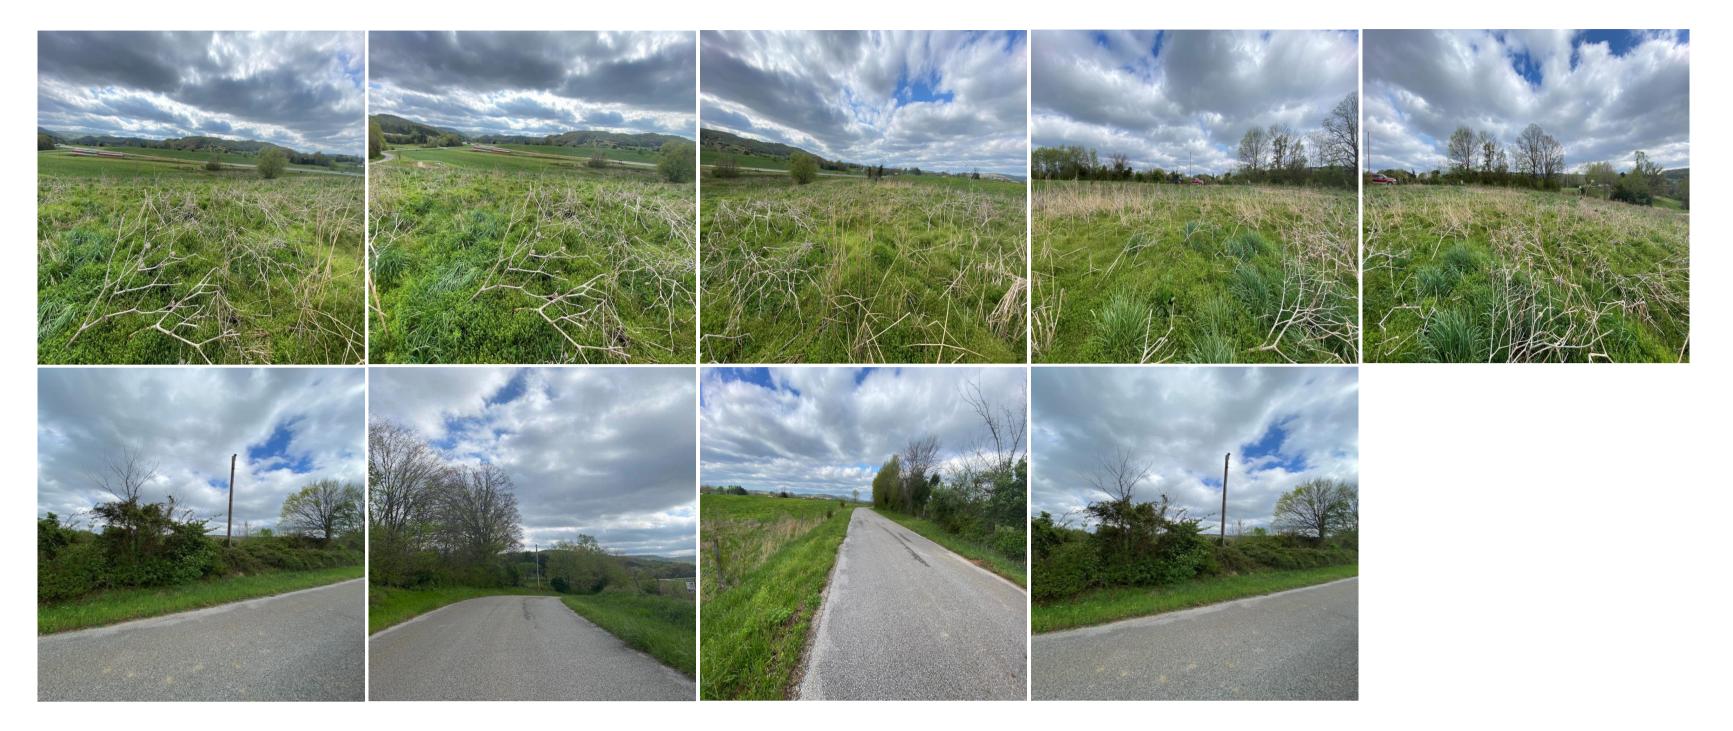

## SOLD!! 5.70+/-acres Beautiful Property with Views

Address: 5.70 Dr IC Morgan Road, Spencer, Tennessee

Clint Carroll (423) 648-1008 (cell) ccarroll@mossyoakproperties.com

Acreage: 5.70 Price: \$45,000 County: Van Buren MOPLS ID: 27360 GPS Location: 35.802397 X -85.457204 Residential

5.70+/-acres beautiful property to build a home with a view of the Tennessee mountains. This property is ideal for fencing and putting in a few animals to make a mini farm. There is electricity available at the pavement. This property is only 4 miles from Spencer. (Owner Agent) \*\*\*\*Buyer is responsible to do their due diligence to verify that all information is correct.

## SOLD!! 5.70+/-acres Beautiful Property with Views