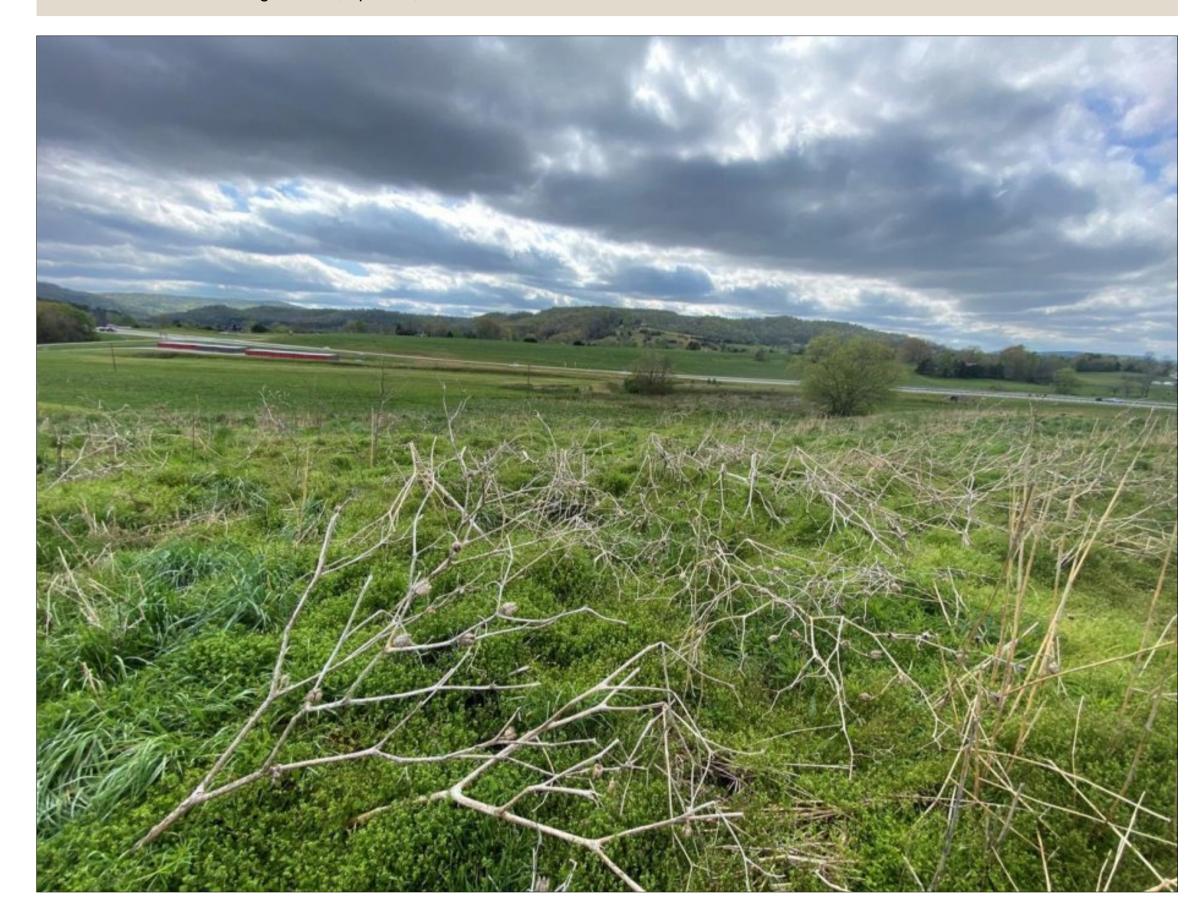

## SOLD!! 5.70+/-acres Beautiful Property with Views

Address: 5.70 Dr IC Morgan Road, Spencer, Tennessee

Clint Carroll (423) 648-1008 (cell) ccarroll@mossyoakproperties.com

Acreage: 5.70 Price: \$45,000 County: Van Buren MOPLS ID: 27360 GPS Location: 35.802397 X -85.457204 Residential

5.70+/-acres beautiful property to build a home with a view of the Tennessee mountains. This property is ideal for fencing and putting in a few animals to make a mini farm. There is electricity available at the pavement. This property is only 4 miles from Spencer. (Owner Agent) \*\*\*\*Buyer is responsible to do their due diligence to verify that all information is correct.

## SOLD!! 5.70+/-acres Beautiful Property with Views