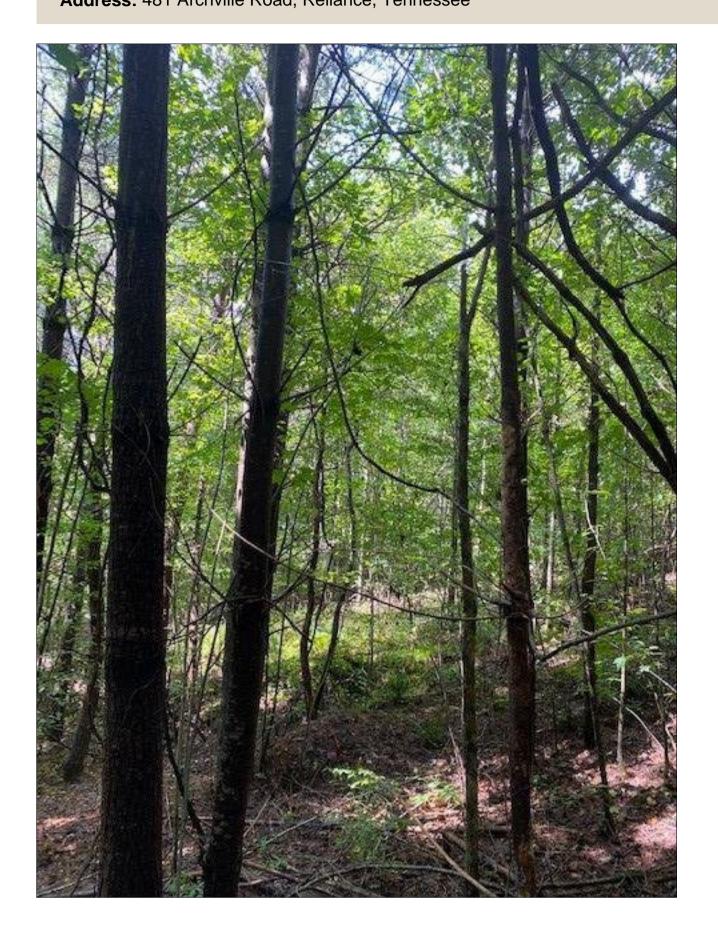

Acreage: 5.56
Price: \$55,000
County: Polk
MOPLS ID: 21851

**GPS Location:** 35.148844 X -84.515734

Residential

5.56+/-acres Beautiful wooded tract adjoining the Cherokee National Forest inviting you to come explore its many wonders. This property is Ideal for building your Smoky Mountain getaway with possible views if the trees were cleared. Deer and Turkey abound for the outdoorsman. This property is convenient to the Ocoee River where you can enjoy fishing, rafting, or a lazy day floating on the water. Enjoy the small town feel of Reliance that is minutes away or the convenience of Cleveland that is 25 minutes away. \*\*\*\*Buyer is responsible to do their due diligence to verify that all information is correct.