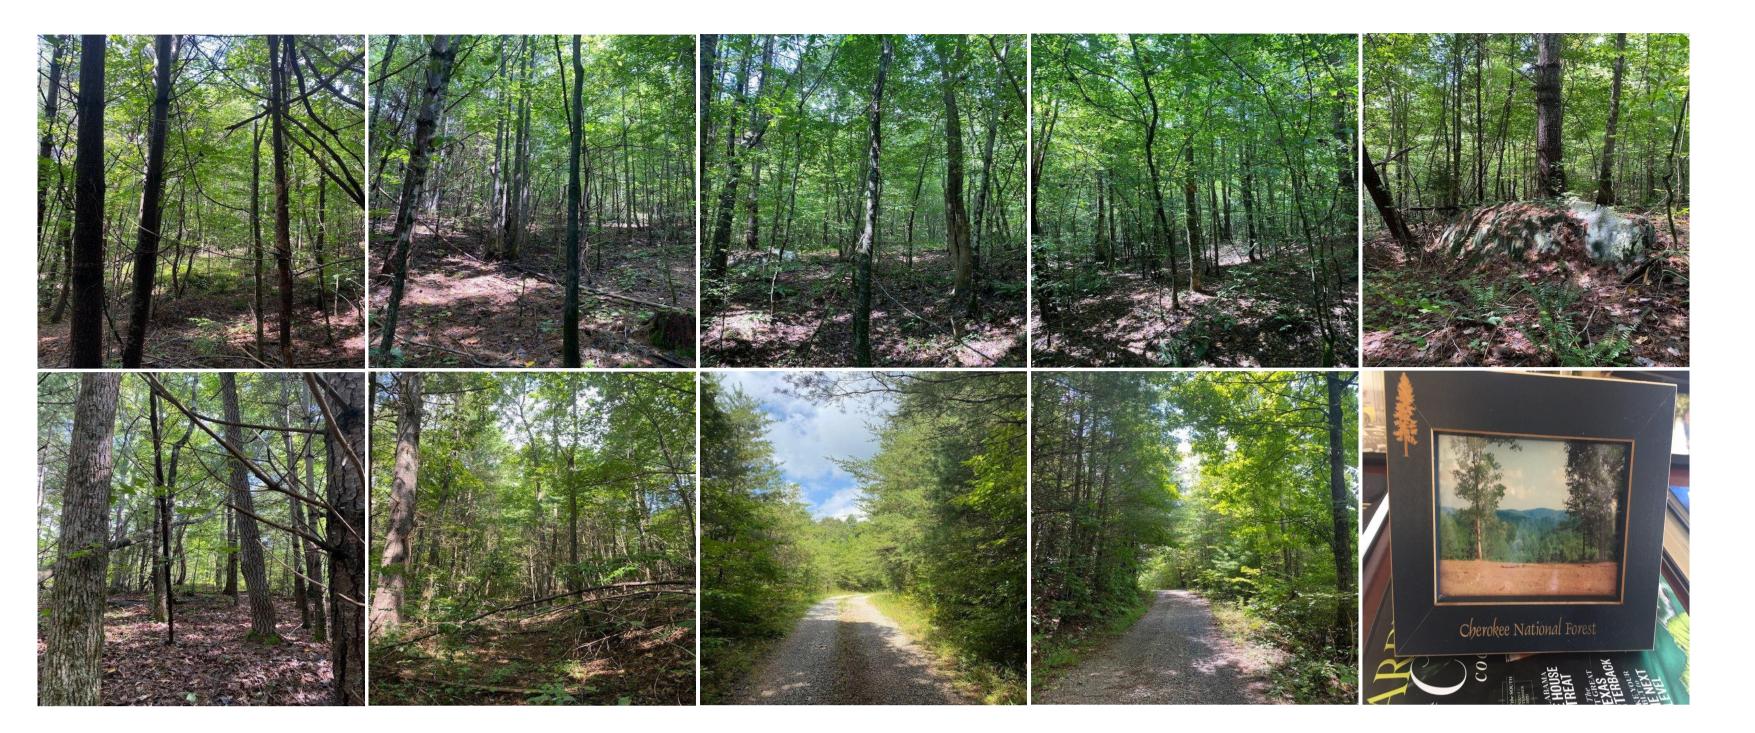

Acreage: 5.56
Price: \$55,000
County: Polk
MOPLS ID: 21851

**GPS Location:** 35.148844 X -84.515734

Residential

5.56+/-acres Beautiful wooded tract adjoining the Cherokee National Forest inviting you to come explore its many wonders. This property is Ideal for building your Smoky Mountain getaway with possible views if the trees were cleared. Deer and Turkey abound for the outdoorsman. This property is convenient to the Ocoee River where you can enjoy fishing, rafting, or a lazy day floating on the water. Enjoy the small town feel of Reliance that is minutes away or the convenience of Cleveland that is 25 minutes away. \*\*\*\*Buyer is responsible to do their due diligence to verify that all information is correct.