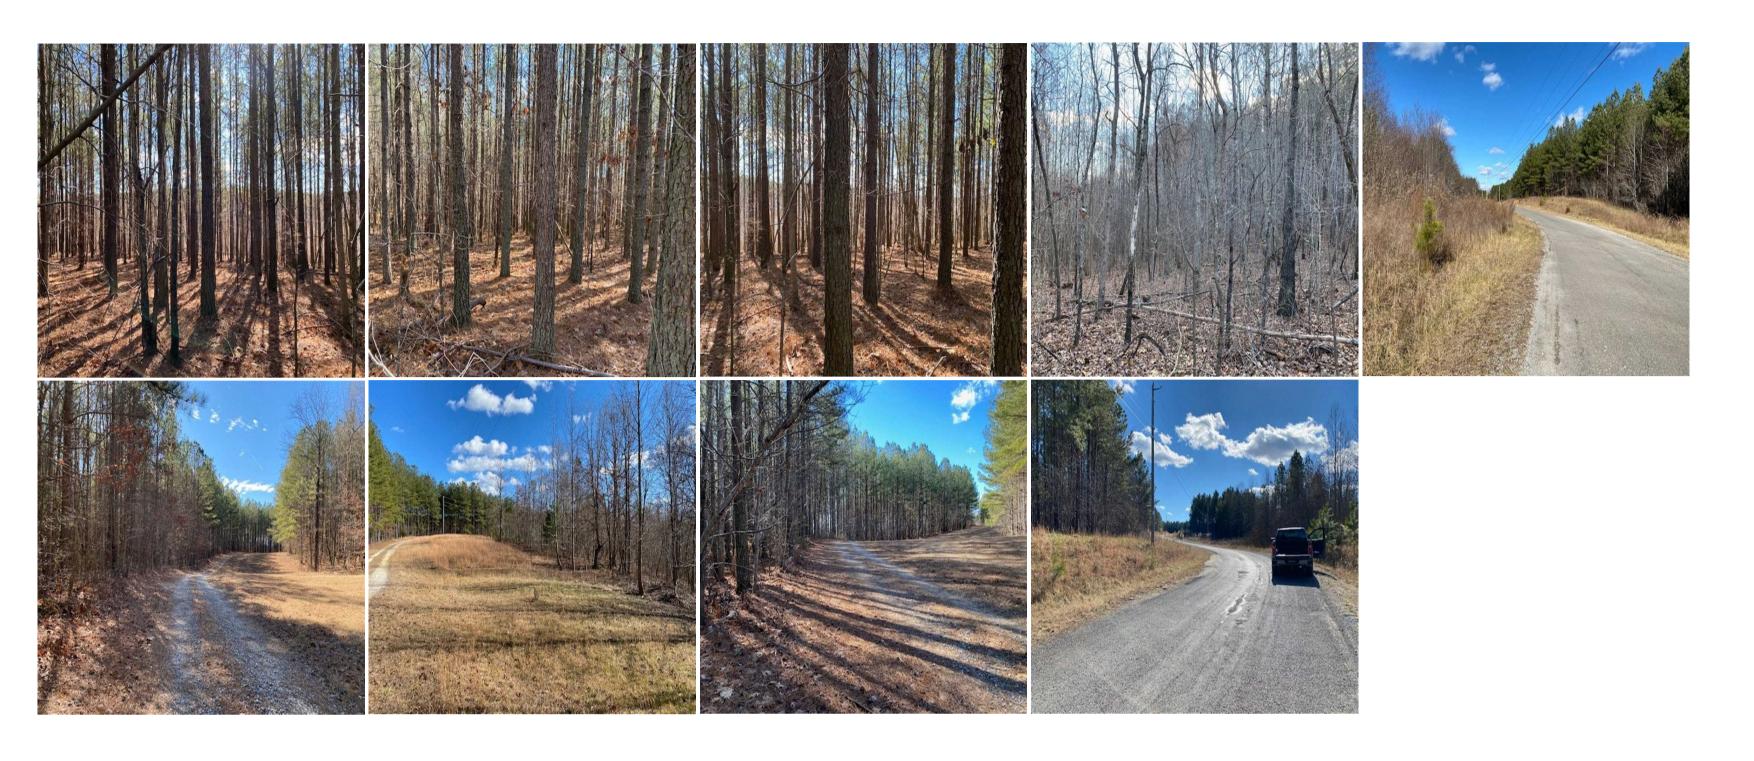

**GPS Location:** 35.0241 X -85.8478

Whitetail
Turkey
Small Game
Residential

5.36+/-acres wooded property located on the Cumberland Plateau. Secluded for privacy with great Building sites. This property has plenty of deer and turkey, Only 5 minutes from The Franklin State Forest, where you have thousands of acres you can hunt, fish, hike, horseback ride, or explore the trails with an ATV. Conveniently located just 20 minutes to Sewanee or South Pittsburg, TN