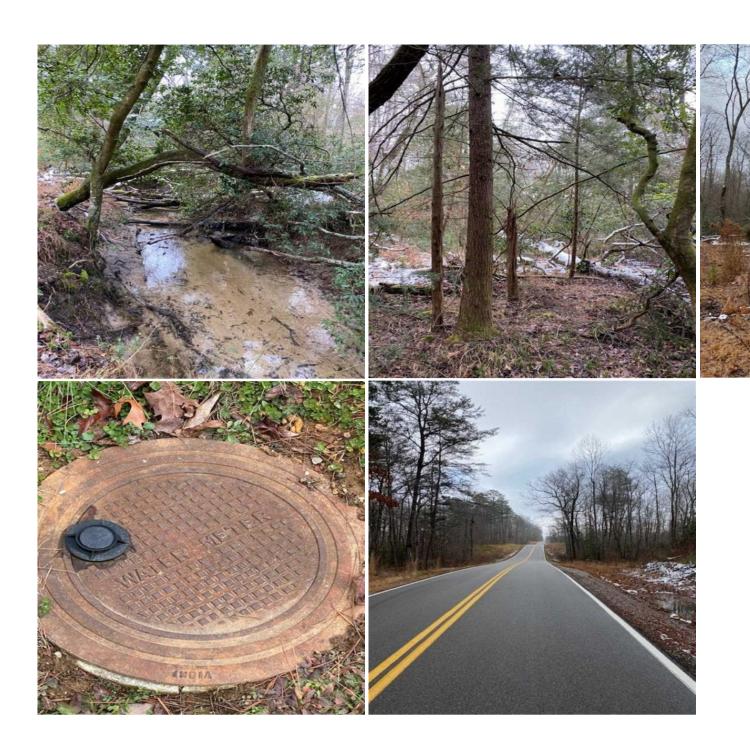

**GPS Location:** 35.3798 X -85.6303

Whitetail
Turkey
Small Game
Residential

5.34+/-acres Unrestricted Wooded property with year round creek. Located on top of the Cumberland Plateau. This property is secluded and private with beautiful build sites overlooking the year round creek that you could hear from your back porch. There are plenty of deer and turkey. This property is only minutes from Savage Gulf State Park and 50 minutes from Chattanooga. These properties will not last long.