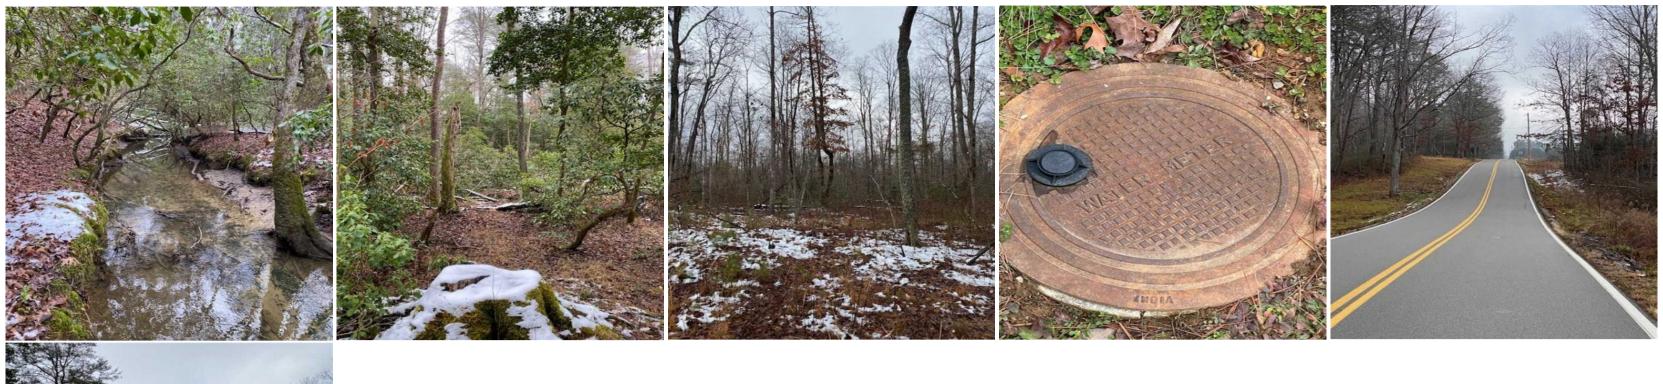

**GPS Location:** 35.3797 X -85.6292

Whitetail
Turkey
Small Game
Residential

5.00+/-acres Unrestricted Wooded property with year round creek. Located on top of the Cumberland Plateau. This property is secluded and private with beautiful build sites overlooking the year round creek that you could hear from your back porch. There are plenty of deer and turkey. This property is only minutes from Savage Gulf State Park and 50 minutes from Chattanooga. These properties will not last long.