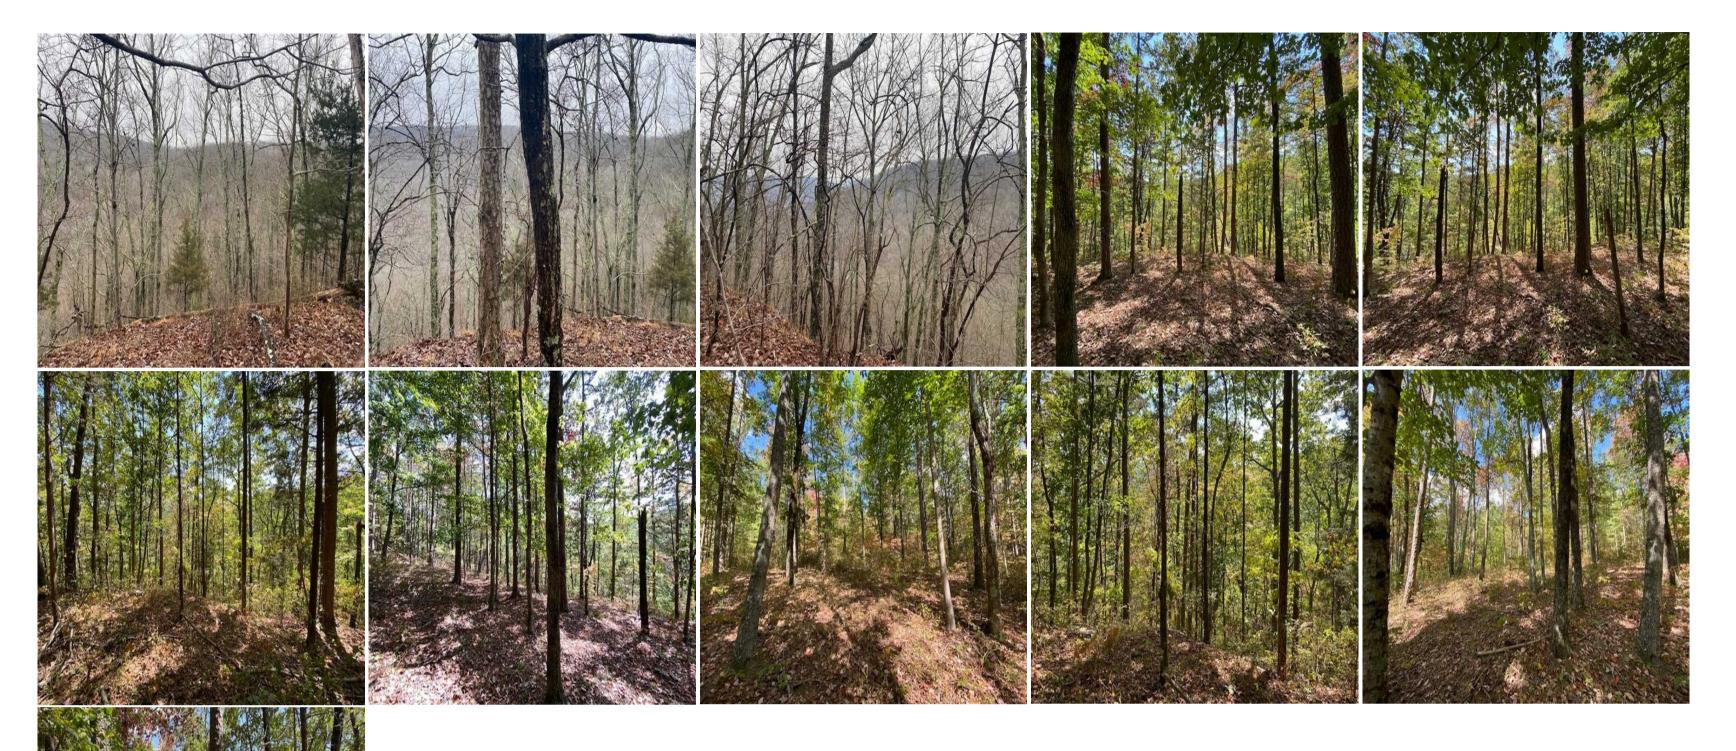

5.16+/-acres wooded bluff tract with breath taking views of the Tennessee Mountains.

Address: Lot 10 Fife Street, South Pittsburg, TN

Clint Carroll (423) 648-1008 (cell) ccarroll@mossyoakproperties.com

Acreage: 5.16 Price: \$65,000 County: Marion MOPLS ID: 56637 GPS Location: 35.0426 X -85.7480 Whitetail Small Game Residential

5.16+/-acres wooded bluff tract with breath taking views of the Tennessee Mountains. This property is minutes from downtown South Pittsburg and I-24, 15 minutes from Sewanee University and Monteagle Mountain and only 25 miles west of Chattanooga, TN. (Owner Agent)

5.16+/-acres wooded bluff tract with breath taking views of the Tennessee Mountains.