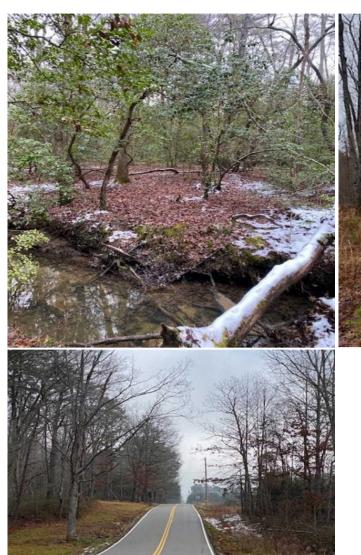

**GPS Location:** 35.3797 X -85.6287

Whitetail
Turkey
Small Game
Residential

5.00+/-acres Unrestricted Wooded property with year round creek. Located on top of the Cumberland Plateau. This property is secluded and private with beautiful build sites overlooking the year round creek that you could hear from your back porch. There are plenty of deer and turkey. This property is only minutes from Savage Gulf State Park and 50 minutes from Chattanooga. These properties will not last long.