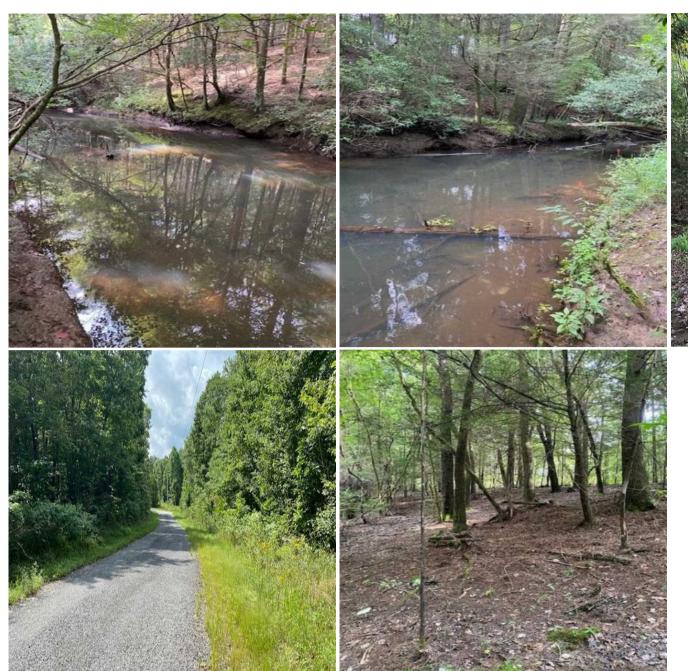

**GPS Location:** 35.3900 X -85.6701

Whitetail
Small Game
Residential

5.00+/-acres Unrestricted Wooded property with year round creek that has electricity at the road. Located on top of the Cumberland Plateau. This property is secluded and private with beautiful build sites overlooking the year round creek that you could hear from your back porch. This property is only minutes from Savage Gulf State Park and 50 minutes from Chattanooga. These properties will not last long.