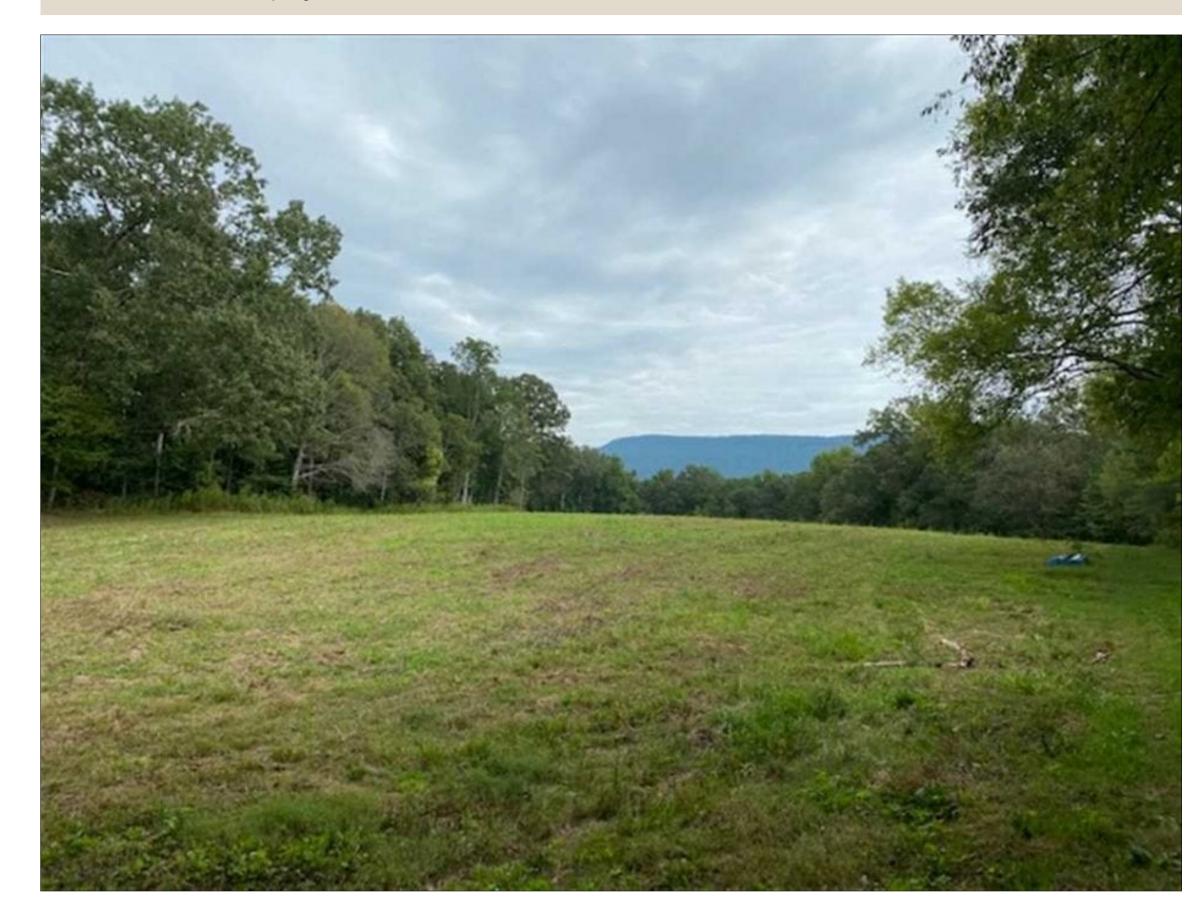

## 49.46+/-acres Beautiful riverfront property with a mixture of hardwoods and pasture.

Address: 49.46 Francis Springs Road, Whitwell, TN

Clint Carroll
(423) 648-1008 (cell)
ccarroll@mossyoakproperties.com

Acreage: 49.46
Price: \$225,000
County: Marion
MOPLS ID: 54366

**GPS Location:** 35.1273 X -85.5369

Freshwater Fishing

River
Whitetail
Small Game
Bird Watching
Residential
Farmland

200+/-acres of prime deer hunting property recently cleared and ready for multiple food plots. This property would have several building sites for a hunting cabin that would have breathtaking views overlooking the valley. There is a gravel road accessing the property with multiple ATV trails. Conveniently located to Spencer, Sparta, and McMinnville, TN.

## 49.46+/-acres Beautiful riverfront property with a mixture of hardwoods and pasture.