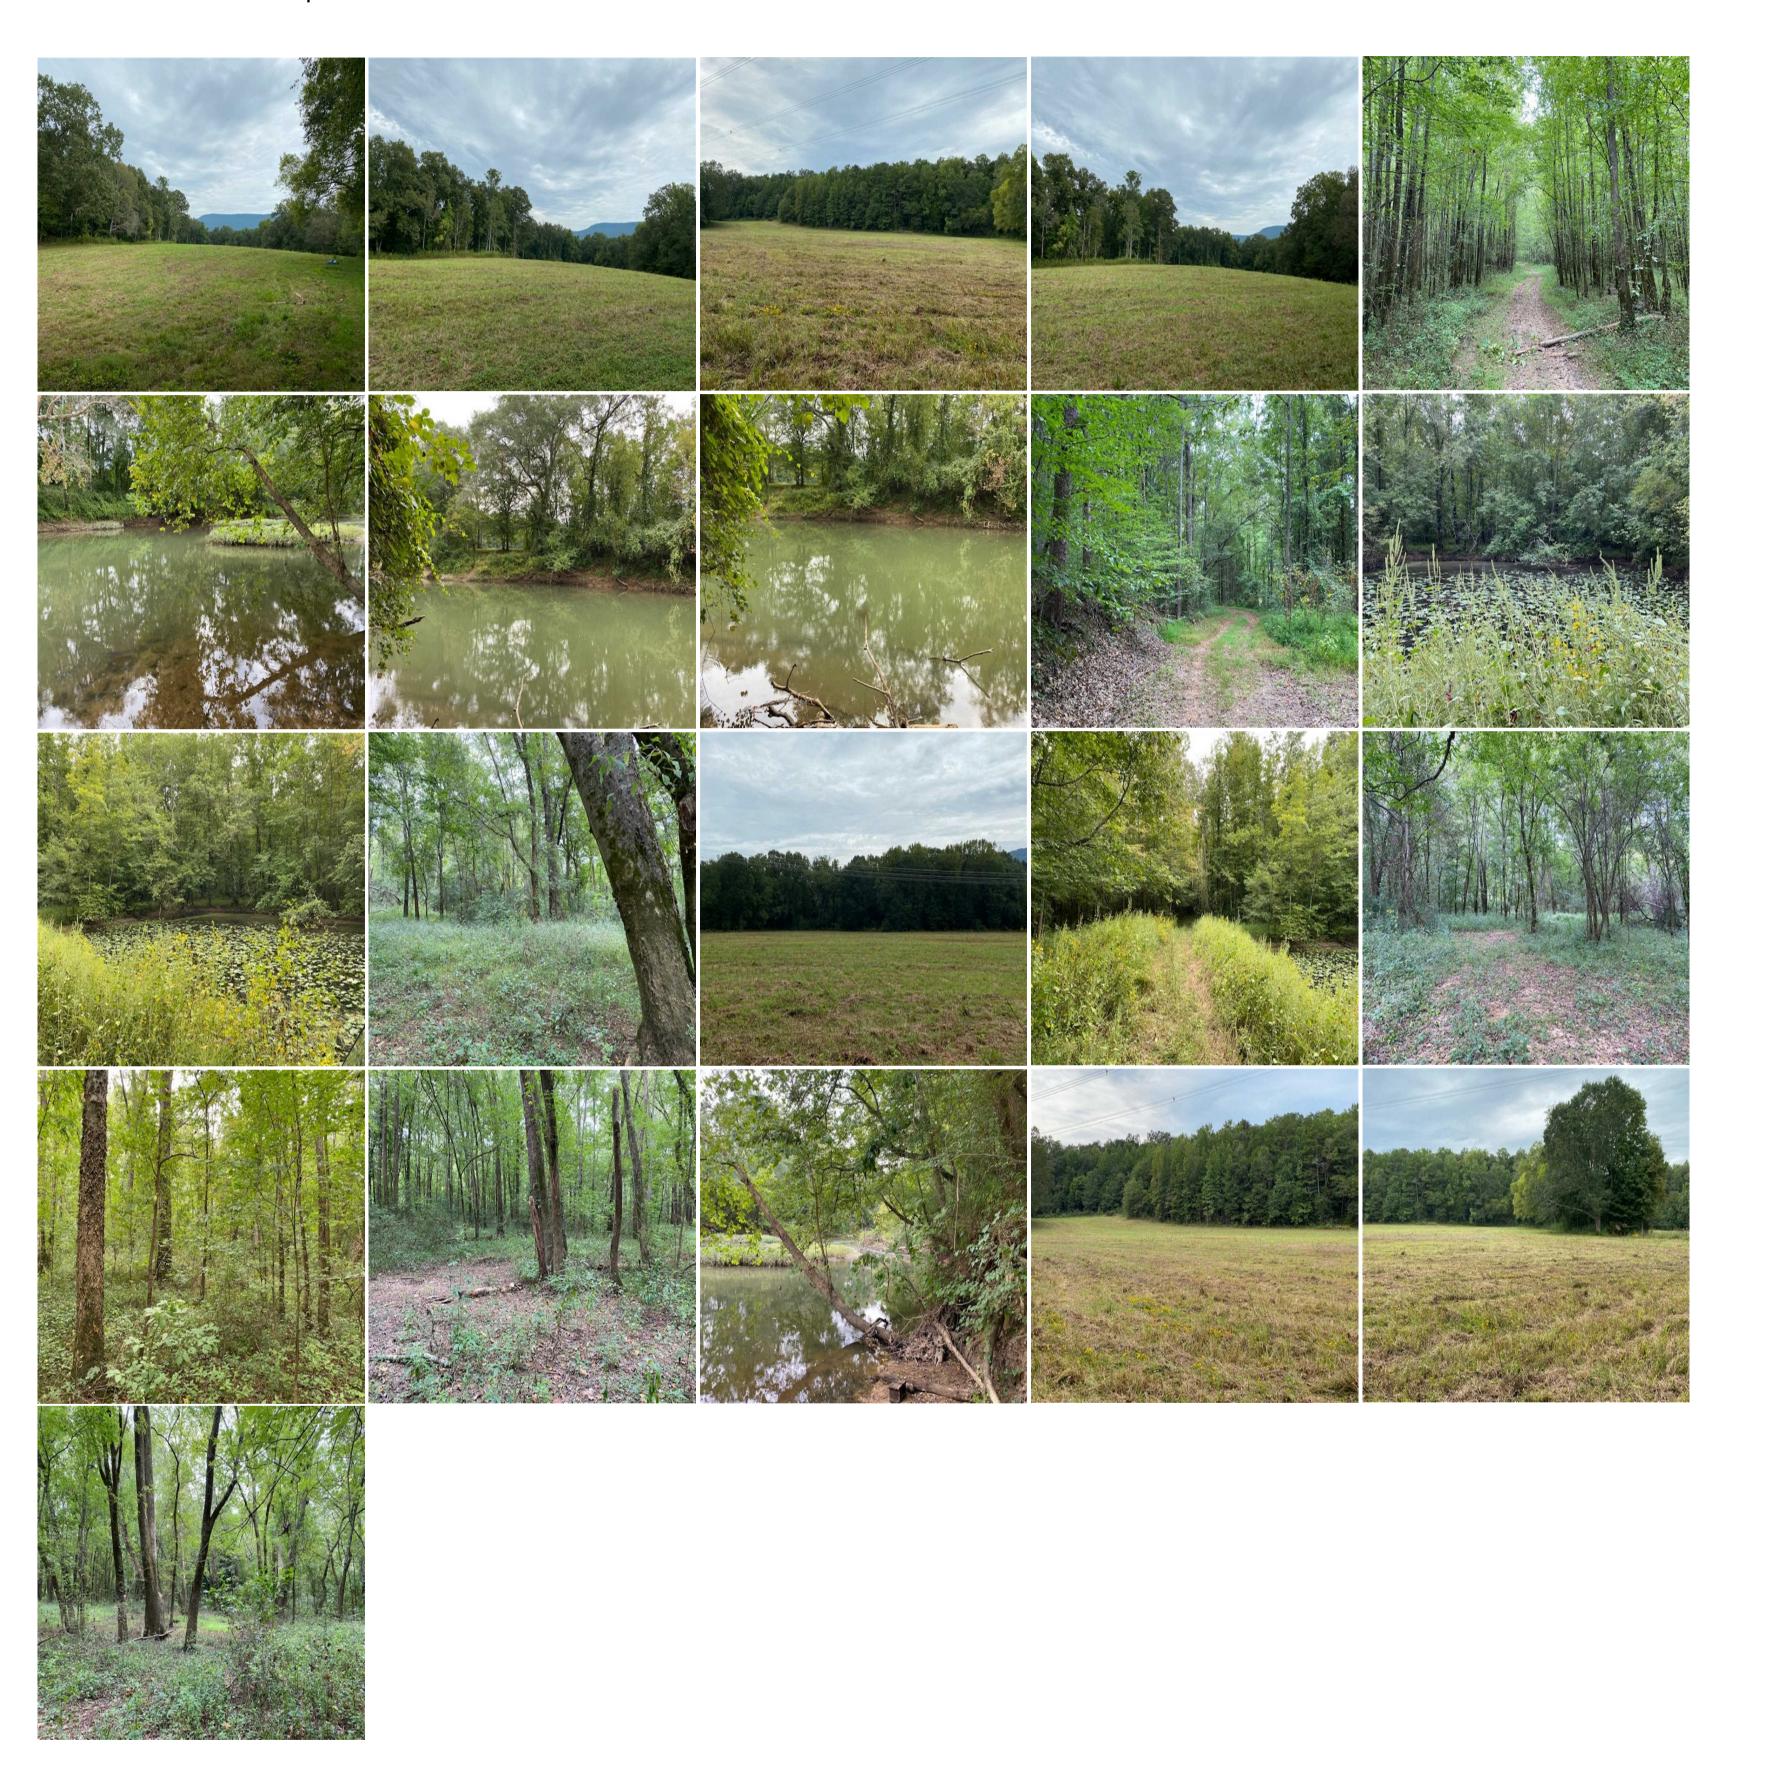

## 49.46+/-acres Beautiful riverfront property with a mixture of hardwoods and pasture.

Address: 49.46 Francis Springs Road, Whitwell, TN

Clint Carroll
(423) 648-1008 (cell)
ccarroll@mossyoakproperties.com

Acreage: 49.46
Price: \$225,000
County: Marion
MOPLS ID: 54366

**GPS Location:** 35.1273 X -85.5369

Freshwater Fishing

River
Whitetail
Small Game
Bird Watching
Residential
Farmland

200+/-acres of prime deer hunting property recently cleared and ready for multiple food plots. This property would have several building sites for a hunting cabin that would have breathtaking views overlooking the valley. There is a gravel road accessing the property with multiple ATV trails. Conveniently located to Spencer, Sparta, and McMinnville, TN.

## 49.46+/-acres Beautiful riverfront property with a mixture of hardwoods and pasture.