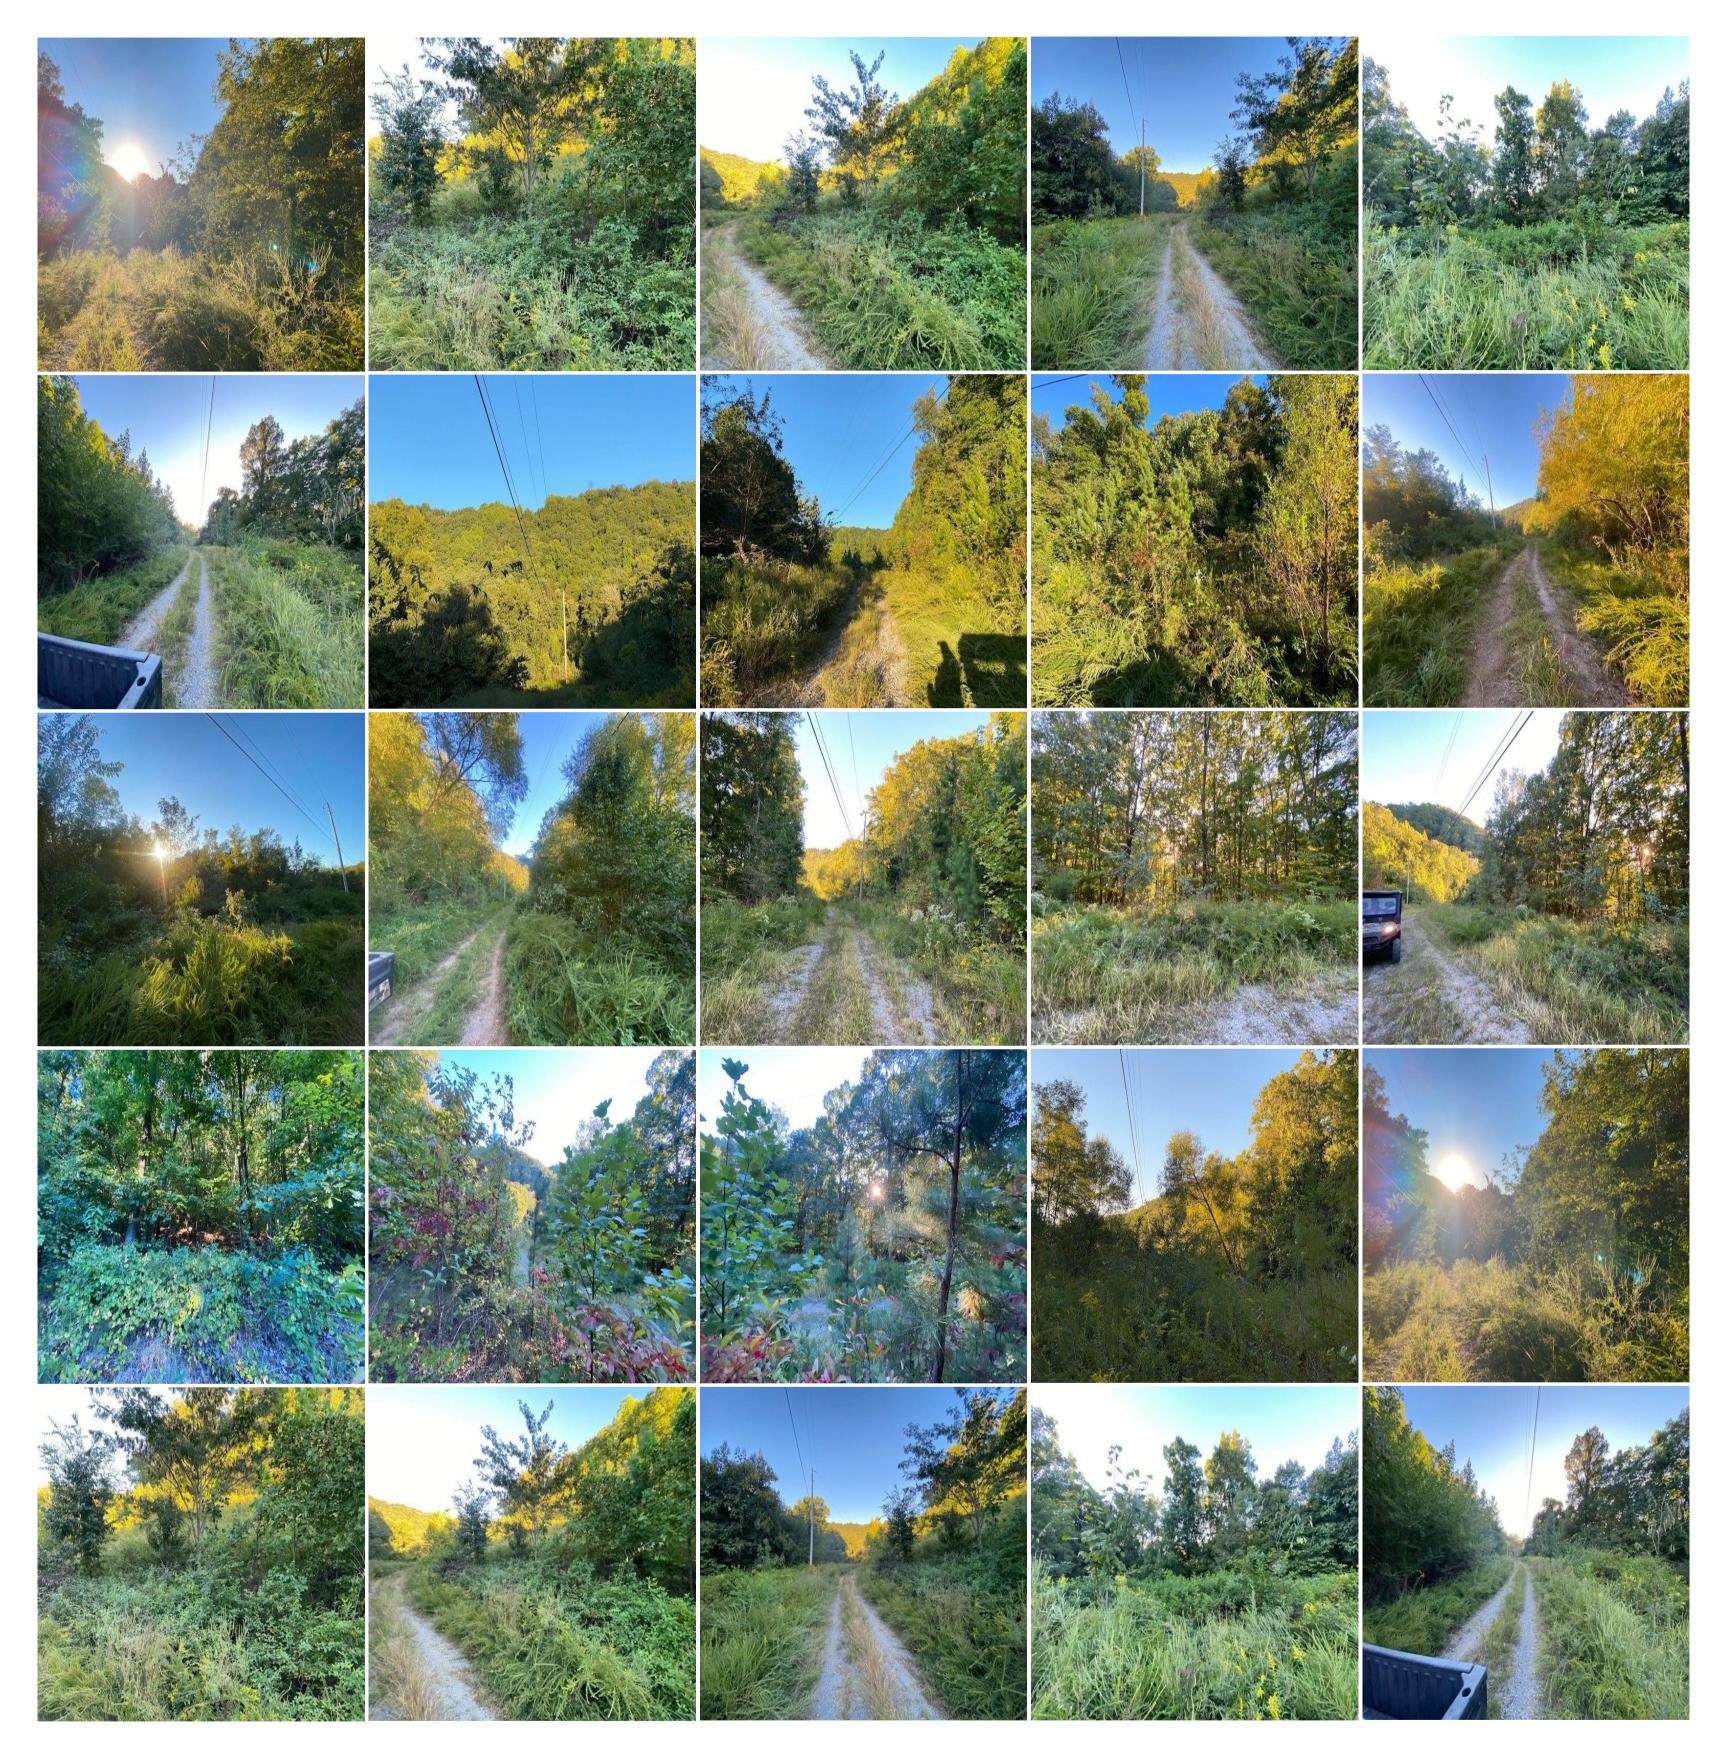

## 48.72+/-acres Wooded property located in Marion County

Address: Teladachee Trail, South Pittsburg, Tennessee

Clint Carroll (423) 648-1008 (cell) ccarroll@mossyoakproperties.com

Acreage: 48.72 Price: \$200,000 County: Marion MOPLS ID: 35914 GPS Location: 34.998493 X -85.559875 Residential

48.72+/-acres wooded property located in Marion County property has scenic views consisting of 6 different tracts. Property is only 30 minutes from Chattanooga TN and 30 minutes from Hales bar Marina and Nickajack Lake. Also, in close proximity to multiple state parks where you can hunt, camp, fish and hike. (Owner Agent) Buyer is responsible to do their due diligence to verify that all information is correct., accurate for obtaining any and all restrictions for the property.

## 48.72+/-acres Wooded property located in Marion County