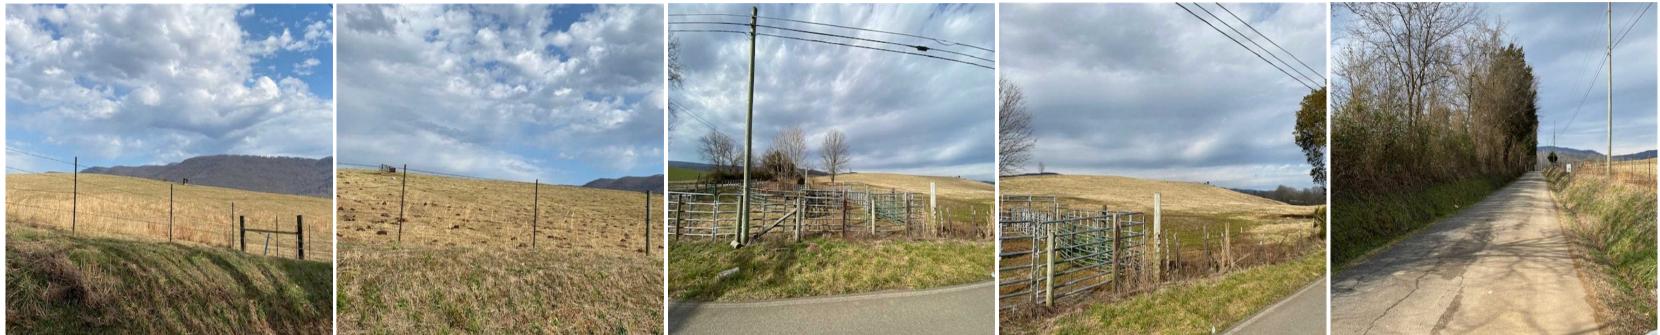

44.64+/-acres of pasture land. This property is flat to rolling perfect place to build a house and have a mini farm where you can grow your own vegetables. This property borders over 1400 feet on the Sequatchie River where you can enjoy unlimited fishing or canoeing. There is city water and electricity available at the property. Only minutes from Pikeville and minutes from Fall Creek Falls State Park.