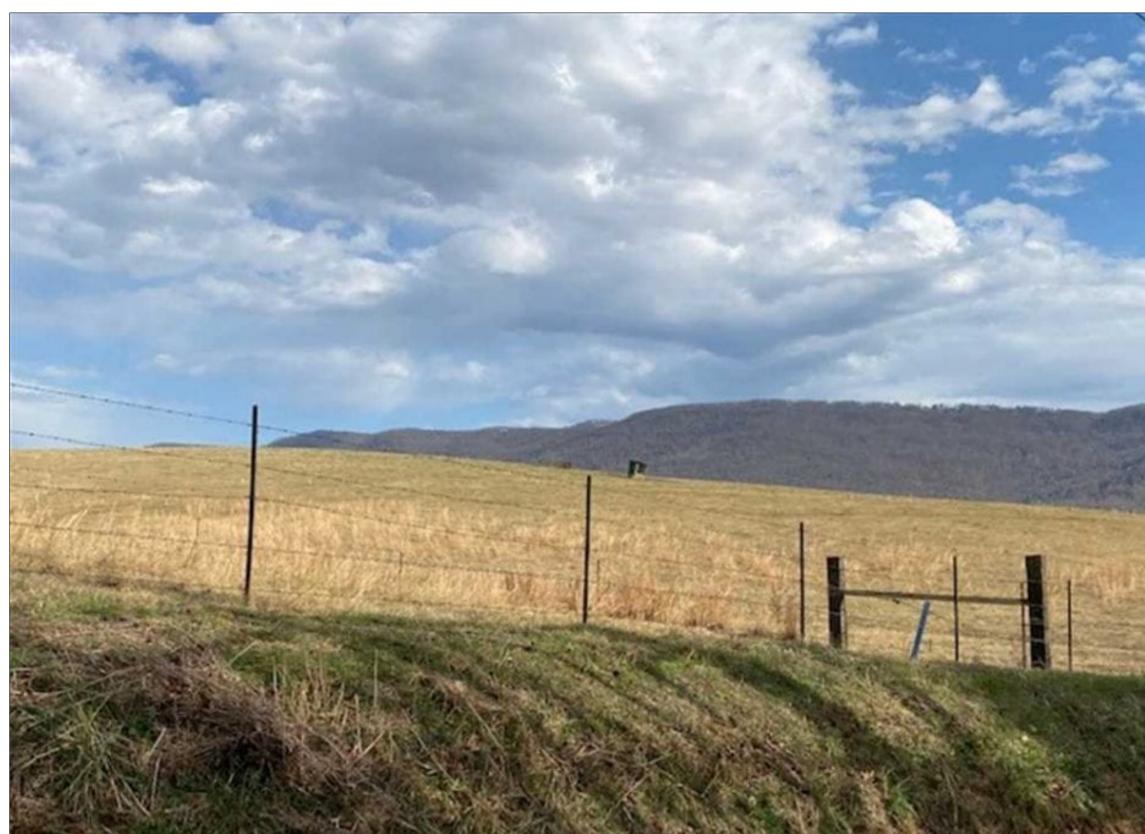

44.64+/-acres of pasture land. This property is flat to rolling perfect place to build a house and have a mini farm where you can grow your own vegetables. This property borders over 1400 feet on the Sequatchie River where you can enjoy unlimited fishing or canoeing. There is city water and electricity available at the property. Only minutes from Pikeville and minutes from Fall Creek Falls State Park.