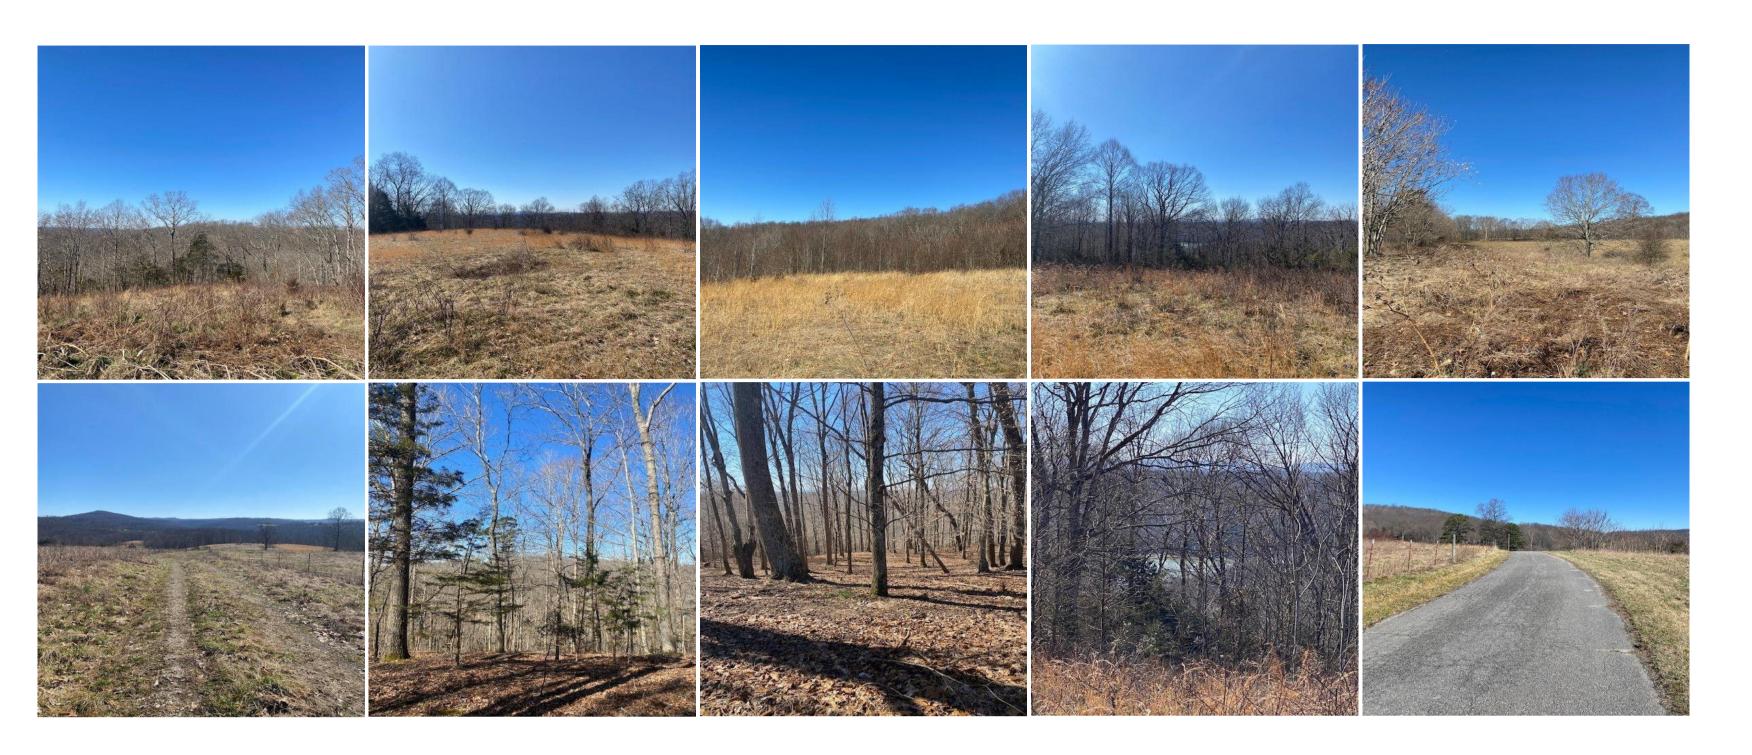

Acreage: 34.47
Price: \$275,000
County: Pickett
MOPLS ID: 25646

**GPS Location:** 36.535517 X -85.141965

Residential Farmland

34.47+/- acres with rolling hills featuring scenic mountain and Lake views of Dale Hollow Lake. This property is secluded and private but only 6 miles to Sunset Marina where you can access Dale Hollow Lake for a day out on the water, 13 minutes to Byrdstown and one hour to Cookeville. This property joins the Corp of Engineers Dale Hollow Lake property. The Lake is known for its unsurpassed beauty, water purity, clarity and is the home of the World Record Smallmouth Bass. Pass the cold winter days as you enjoy watching the largest wintering Bald Eagle populations in the area. \*\*\*\*Buyer is responsible to do their due diligence to verify that all information is correct.