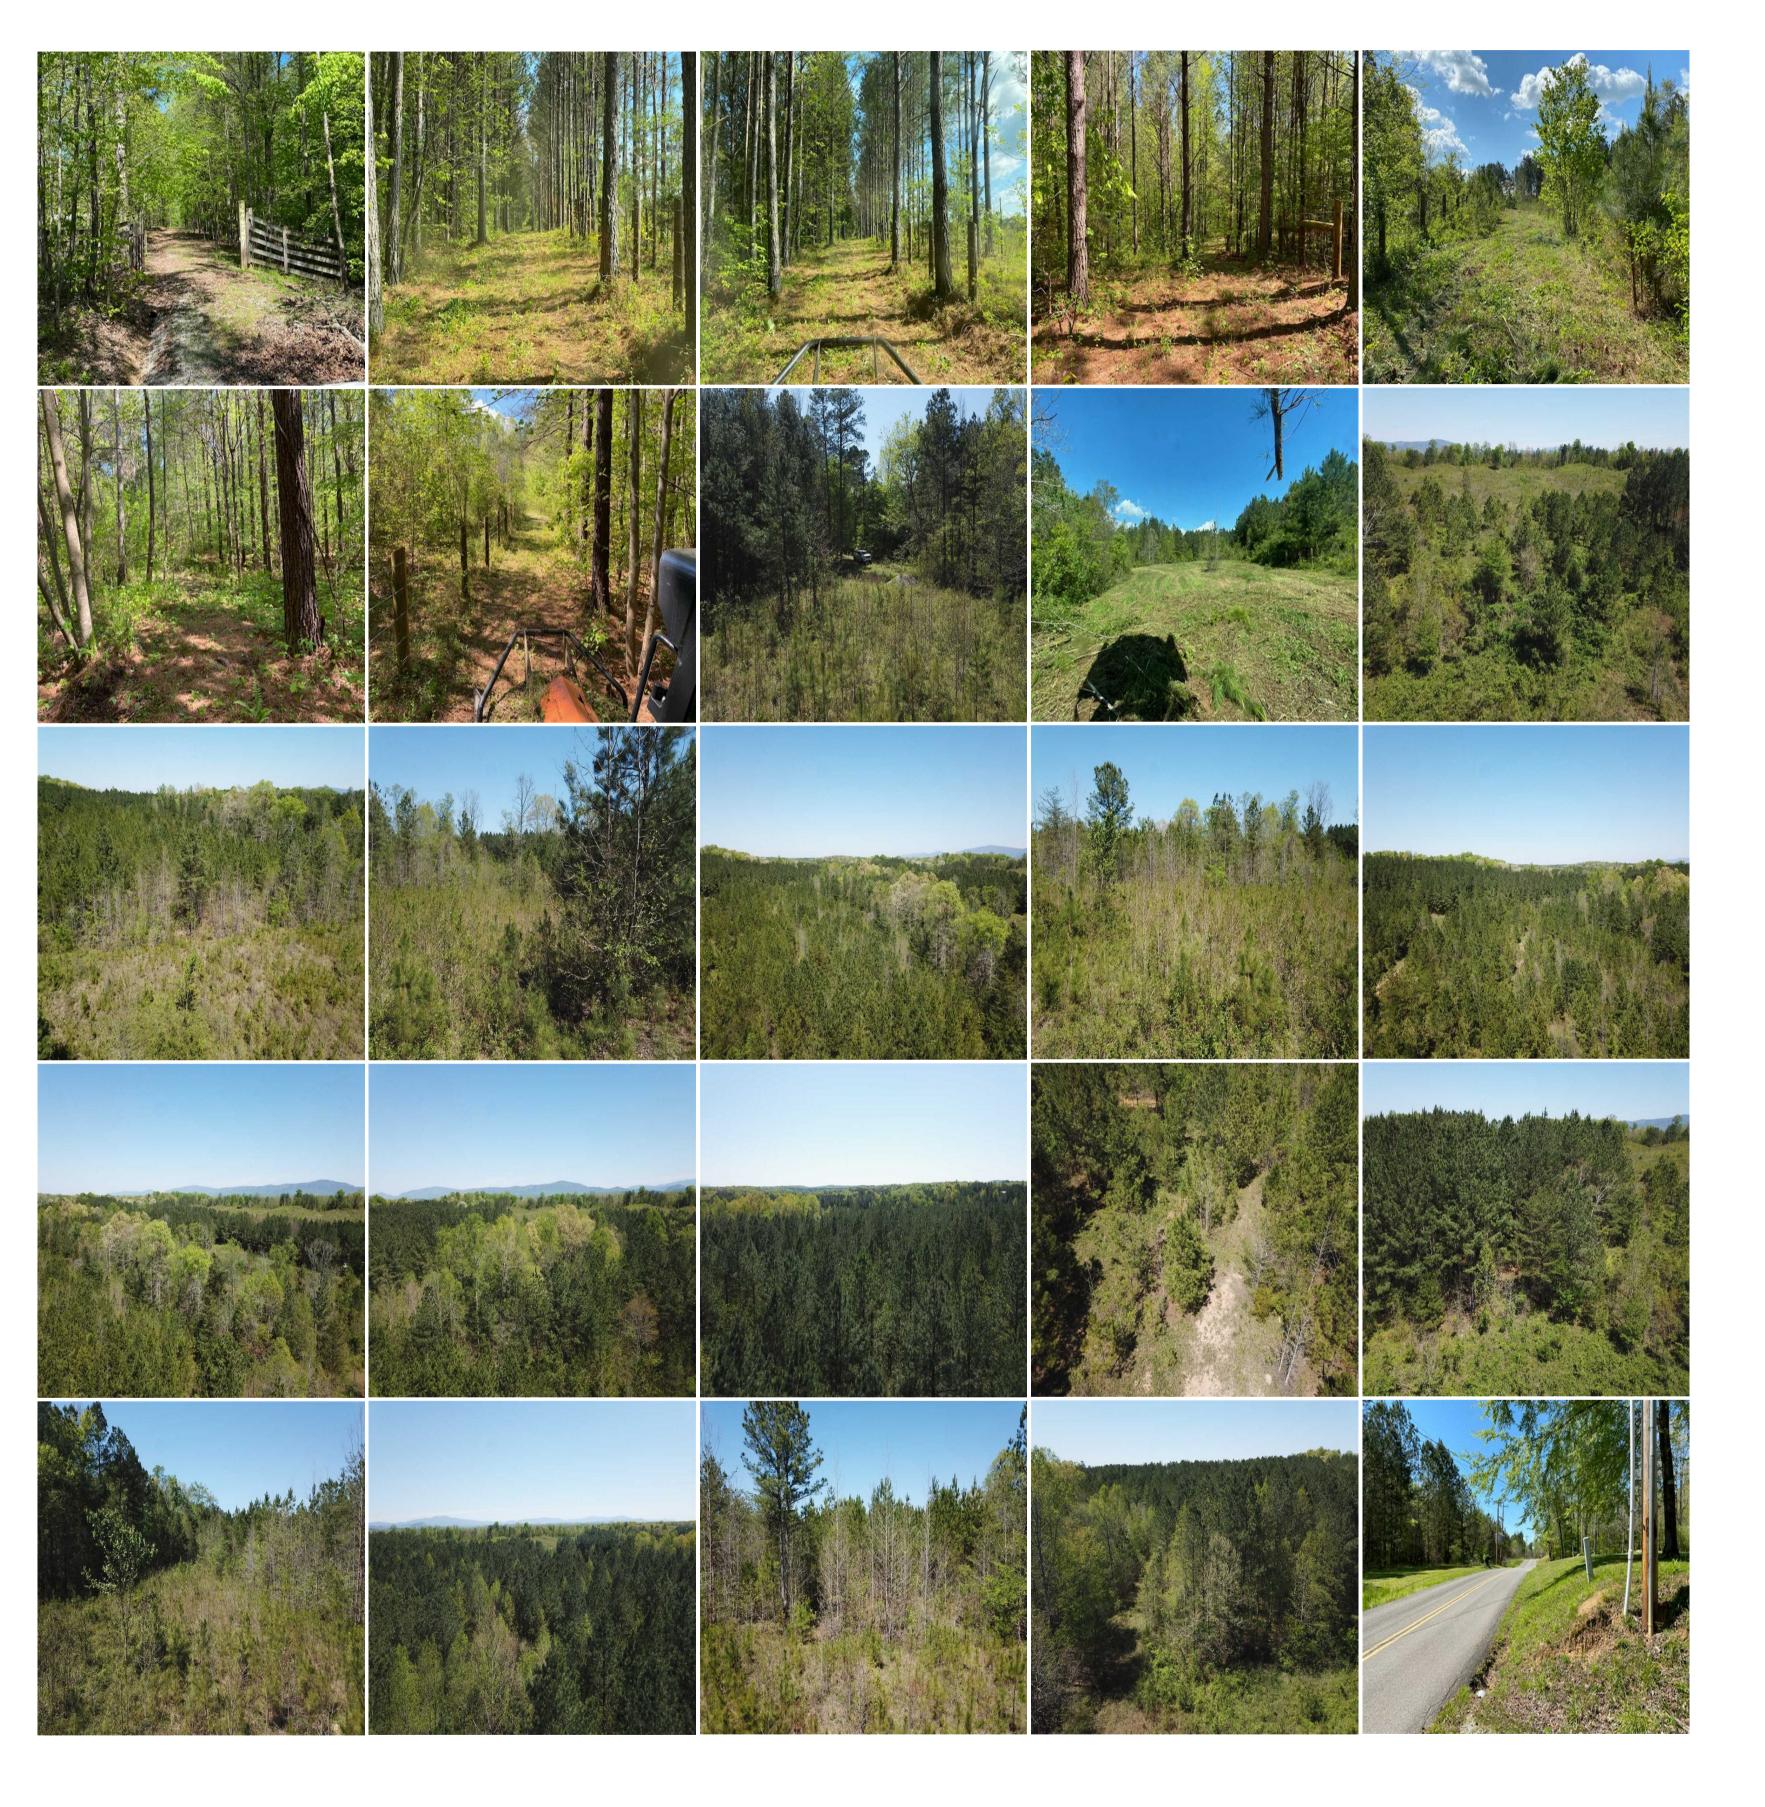

Acreage: 32.65
Price: \$250,000
County: Bradley
MOPLS ID: 50692

**GPS Location:** 35.1374 X -84.7518

Whitetail
Small Game
Bird Watching
Residential

32.65+/-acres mostly cleared property that is private and secluded yet close and convenient to the City of Cleveland and Chattanooga, The electricity and cable is 500ft onto the property and the water and telephone is available at the pavement. The property does have some fencing which is approx. 6 to 12 inches inside the property line. This property is near the Ocoee river area and Parksville Lake, the entrance to the Great Smoky Mountains. Only 5 minutes to the City of Cleveland and only 45 minutes from Chattanooga. The property has a current survey.