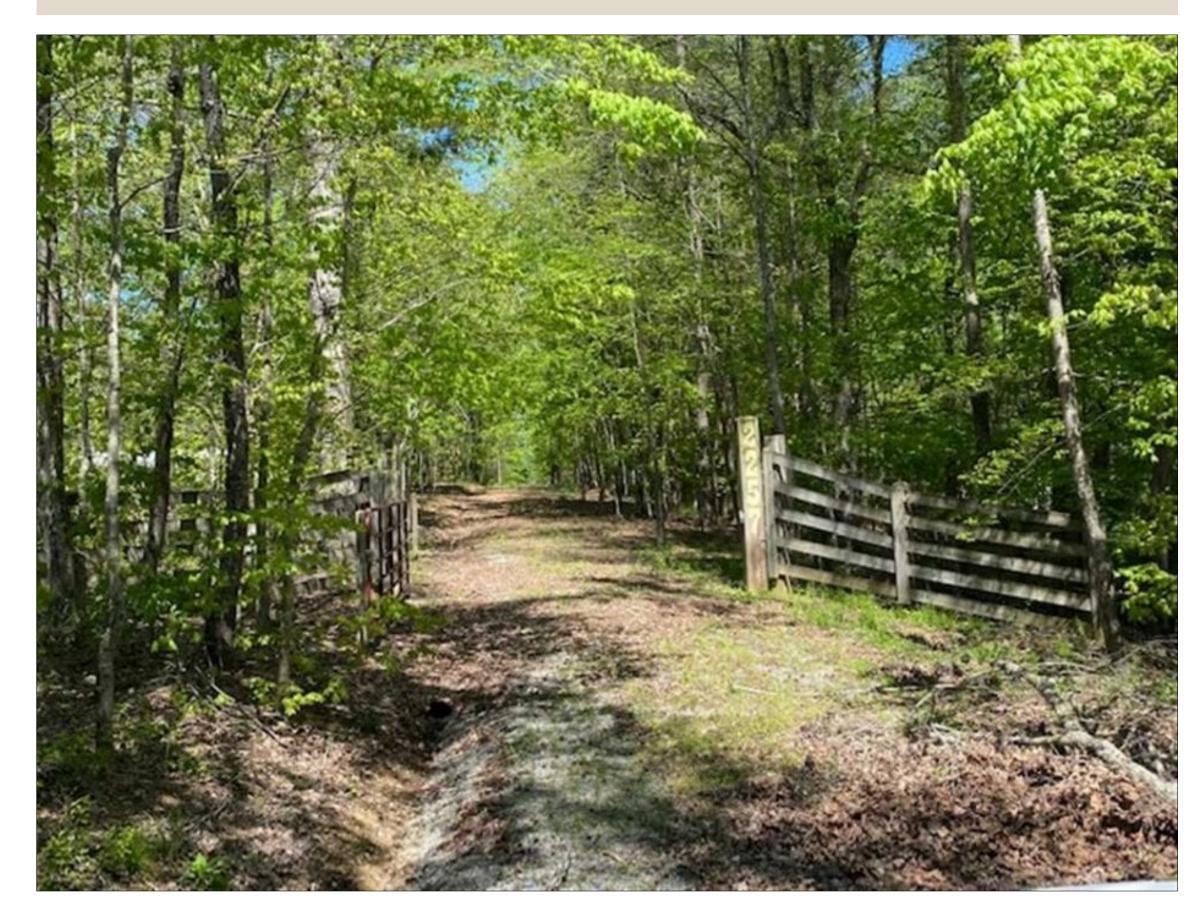

Acreage: 32.65
Price: \$250,000
County: Bradley
MOPLS ID: 50692

**GPS Location:** 35.1374 X -84.7518

Whitetail
Small Game
Bird Watching
Residential

32.65+/-acres mostly cleared property that is private and secluded yet close and convenient to the City of Cleveland and Chattanooga, The electricity and cable is 500ft onto the property and the water and telephone is available at the pavement. The property does have some fencing which is approx. 6 to 12 inches inside the property line. This property is near the Ocoee river area and Parksville Lake, the entrance to the Great Smoky Mountains. Only 5 minutes to the City of Cleveland and only 45 minutes from Chattanooga. The property has a current survey.