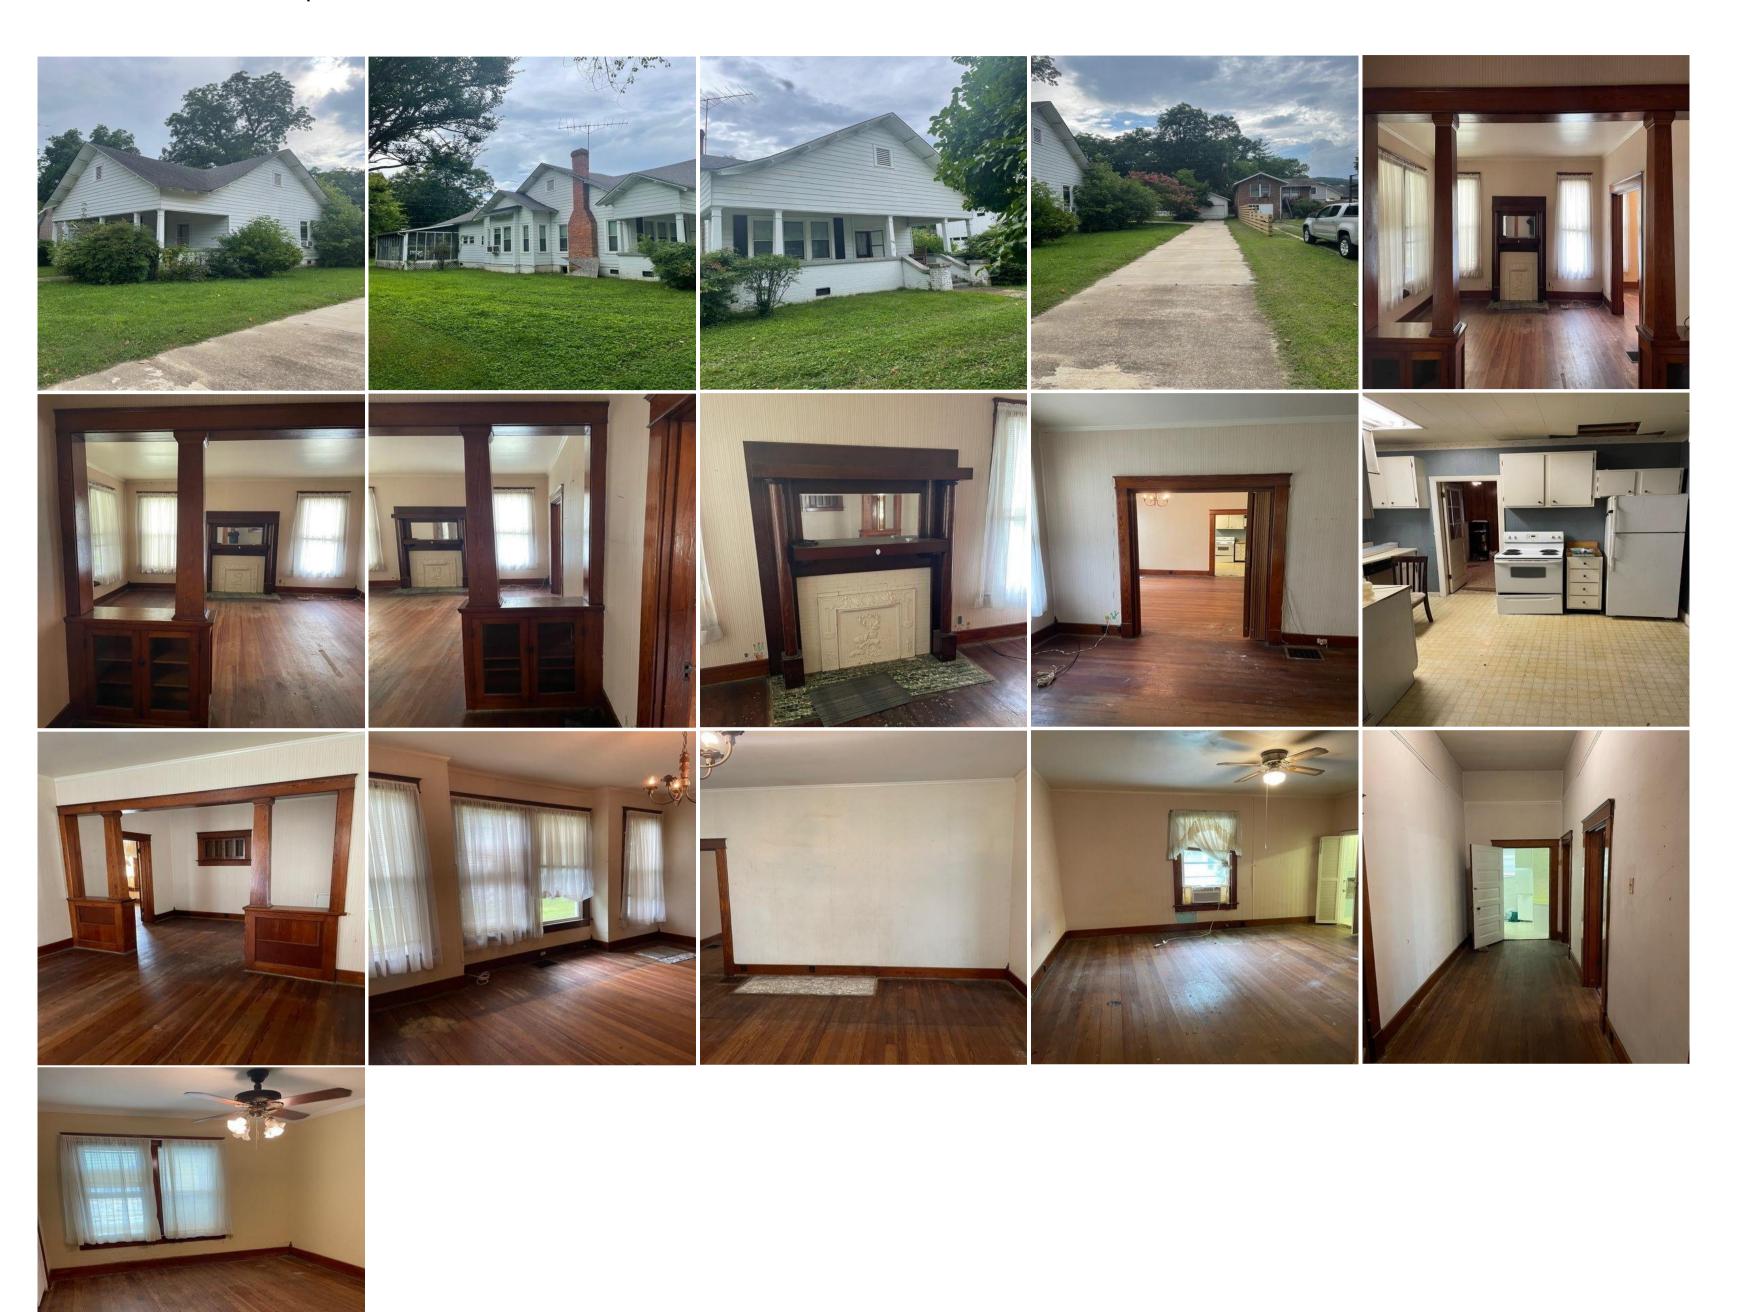

**GPS Location:** 35.013154 X -85.7089407

Bedrooms: 3
Bathrooms: 2
Residential

Charming 1940s Craftsman home with over 1800 square feet of living space and a screened in porch. Located in the heart of downtown South Pittsburg on very desirable block of Laurel Avenue surrounded by other historic homes. Only one block away from South Pittsburg Elementary School. Original hardwood floors and stained trim highlight this perfect example of the Craftsman style. 12 and 14 foot ceilings, 30 year architectural shingle roof installed new 10 years ago. Windows installed 7 years ago. All this home really needs is a little cosmetic work to bring it back up to date while still maintaining the traditional feel.