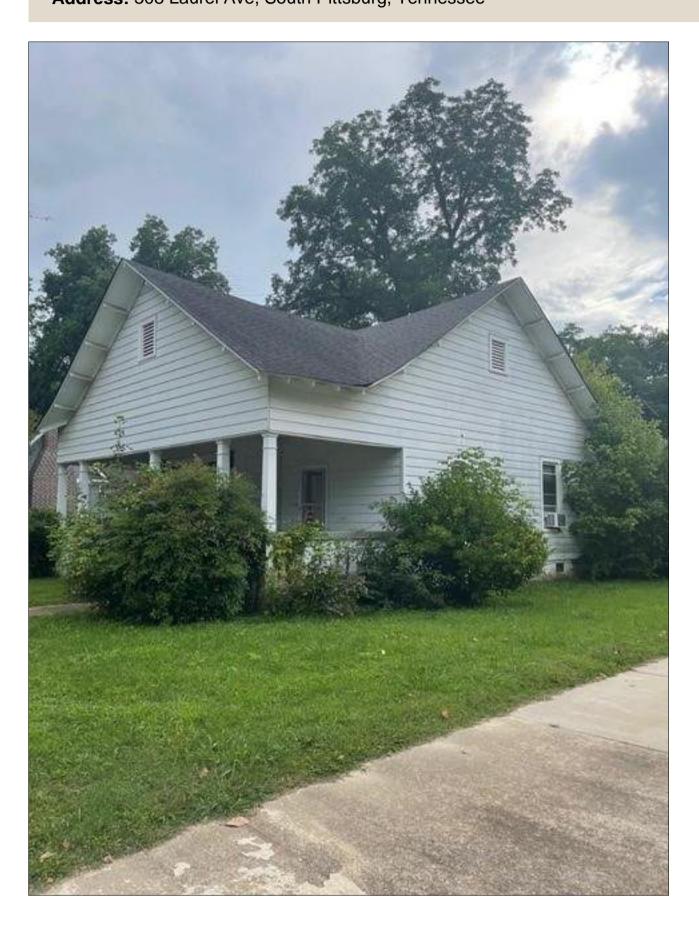

## **SOLD!! 308 Laurel Ave South Pittsburg, TN**

Address: 308 Laurel Ave, South Pittsburg, Tennessee

Clint Carroll
(423) 648-1008 (cell)
ccarroll@mossyoakproperties.com

Acreage: 0.03
Price: \$225,000
County: Marion
MOPLS ID: 21375

**GPS Location:** 35.013154 X -85.7089407

Bedrooms: 3
Bathrooms: 2
Residential

Charming 1940s Craftsman home with over 1800 square feet of living space and a screened in porch. Located in the heart of downtown South Pittsburg on very desirable block of Laurel Avenue surrounded by other historic homes. Only one block away from South Pittsburg Elementary School. Original hardwood floors and stained trim highlight this perfect example of the Craftsman style. 12 and 14 foot ceilings, 30 year architectural shingle roof installed new 10 years ago. Windows installed 7 years ago. All this home really needs is a little cosmetic work to bring it back up to date while still maintaining the traditional feel.