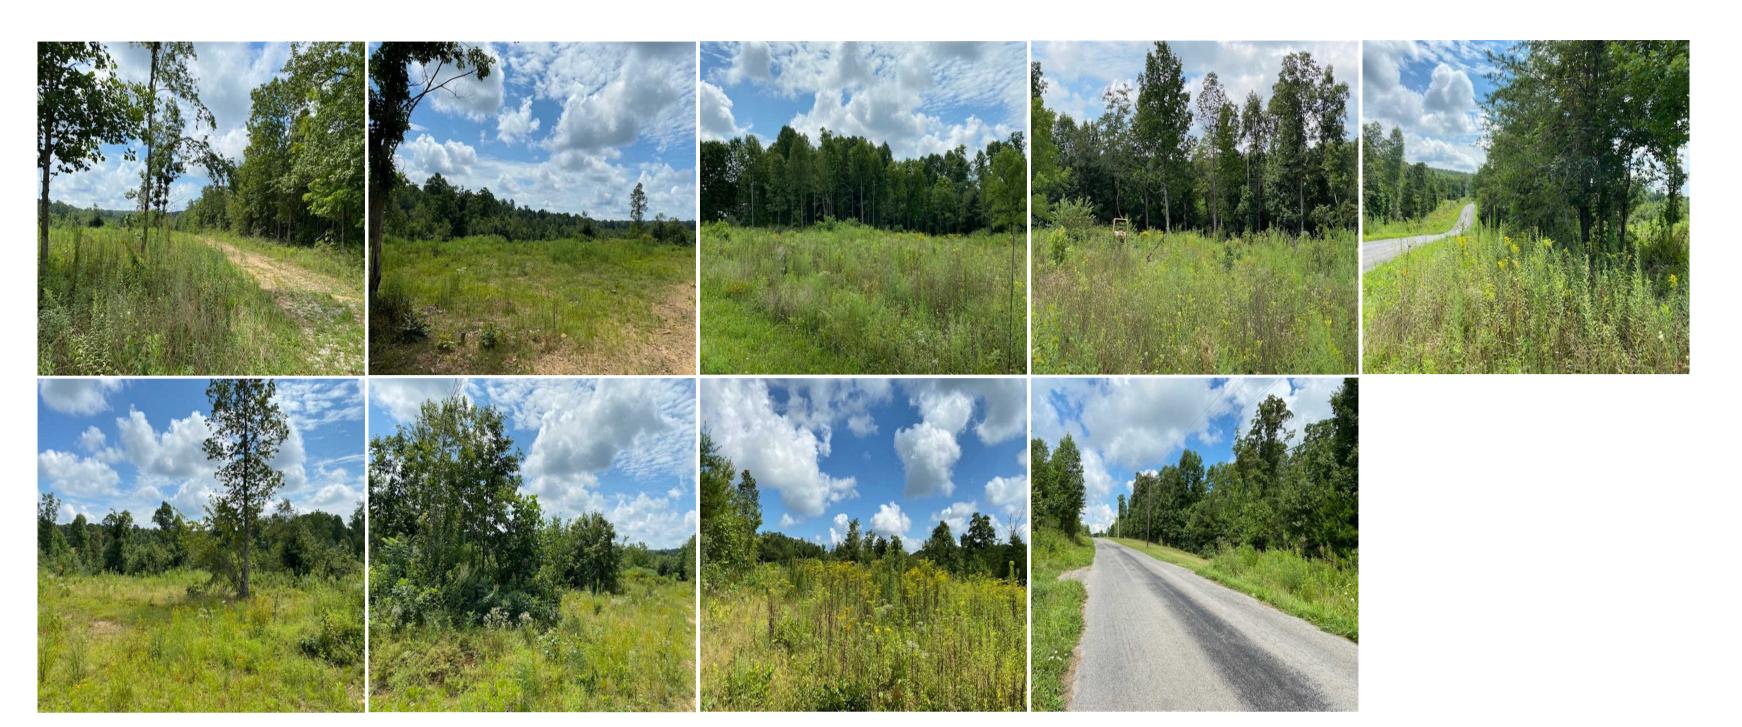

## 30+/-acres unrestricted. This is a beautiful lot that has a seasonal creek the runs through the property.

Address: 30+/-acres Graysville Road, Graysville, TN

Clint Carroll
(423) 648-1008 (cell)
ccarroll@mossyoakproperties.com

Acreage: 30.00
Price: \$89,900
County: Bledsoe
MOPLS ID: 53610

**GPS Location:** 35.4915 X -85.2019

Whitetail
Turkey
Small Game
Residential

30+/-acres unrestricted. This is a beautiful lot that has a seasonal creek the runs through the property. Come build your dream home and have livestock. Plenty of Deer and Turkey for the outdoor enthusiast. Approx 45 minutes from Fall Creek Falls and 45 minutes to Chattanooga. Electric and Water available at the pavement.

## 30+/-acres unrestricted. This is a beautiful lot that has a seasonal creek the runs through the property.