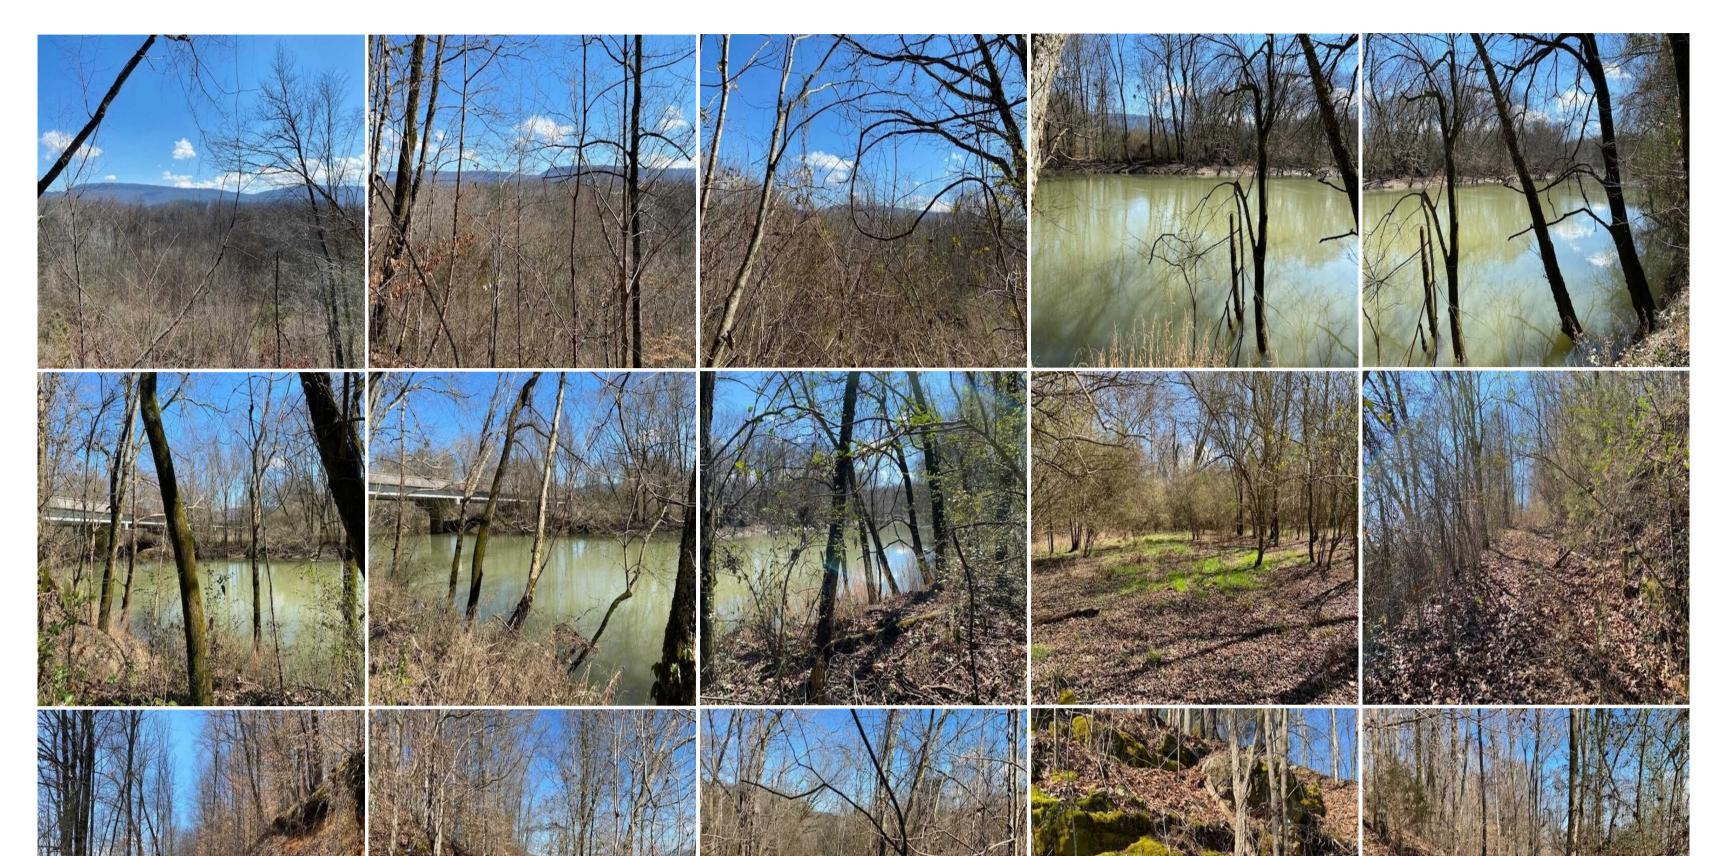

27+/-acres with over 1400 feet of frontage on the Sequatchie River.

Address: 27 Hwy 283, Whitwell, TN

Clint Carroll (423) 648-1008 (cell) ccarroll@mossyoakproperties.com

Acreage: 27.00 Price: \$80,000 County: Marion MOPLS ID: 56635 GPS Location: 35.1855 X -85.5162 Freshwater Fishing River Whitetail Turkey Residential

27+/-acres with over 1400 feet of frontage on the Sequatchie River. This property has beautiful build sites over looking the river with views of the Tennessee Mountains. This property has plenty of wildlife such as deer and turkey. Prentice Cooper State Park is only 4 miles away allowing you to enjoy state drawn hunts, hiking, rock climbing or riding ATV's. This property is 5 minutes to Whitwell, TN and 25 minutes to Chattanooga, TN.

27+/-acres with over 1400 feet of frontage on the Sequatchie River.