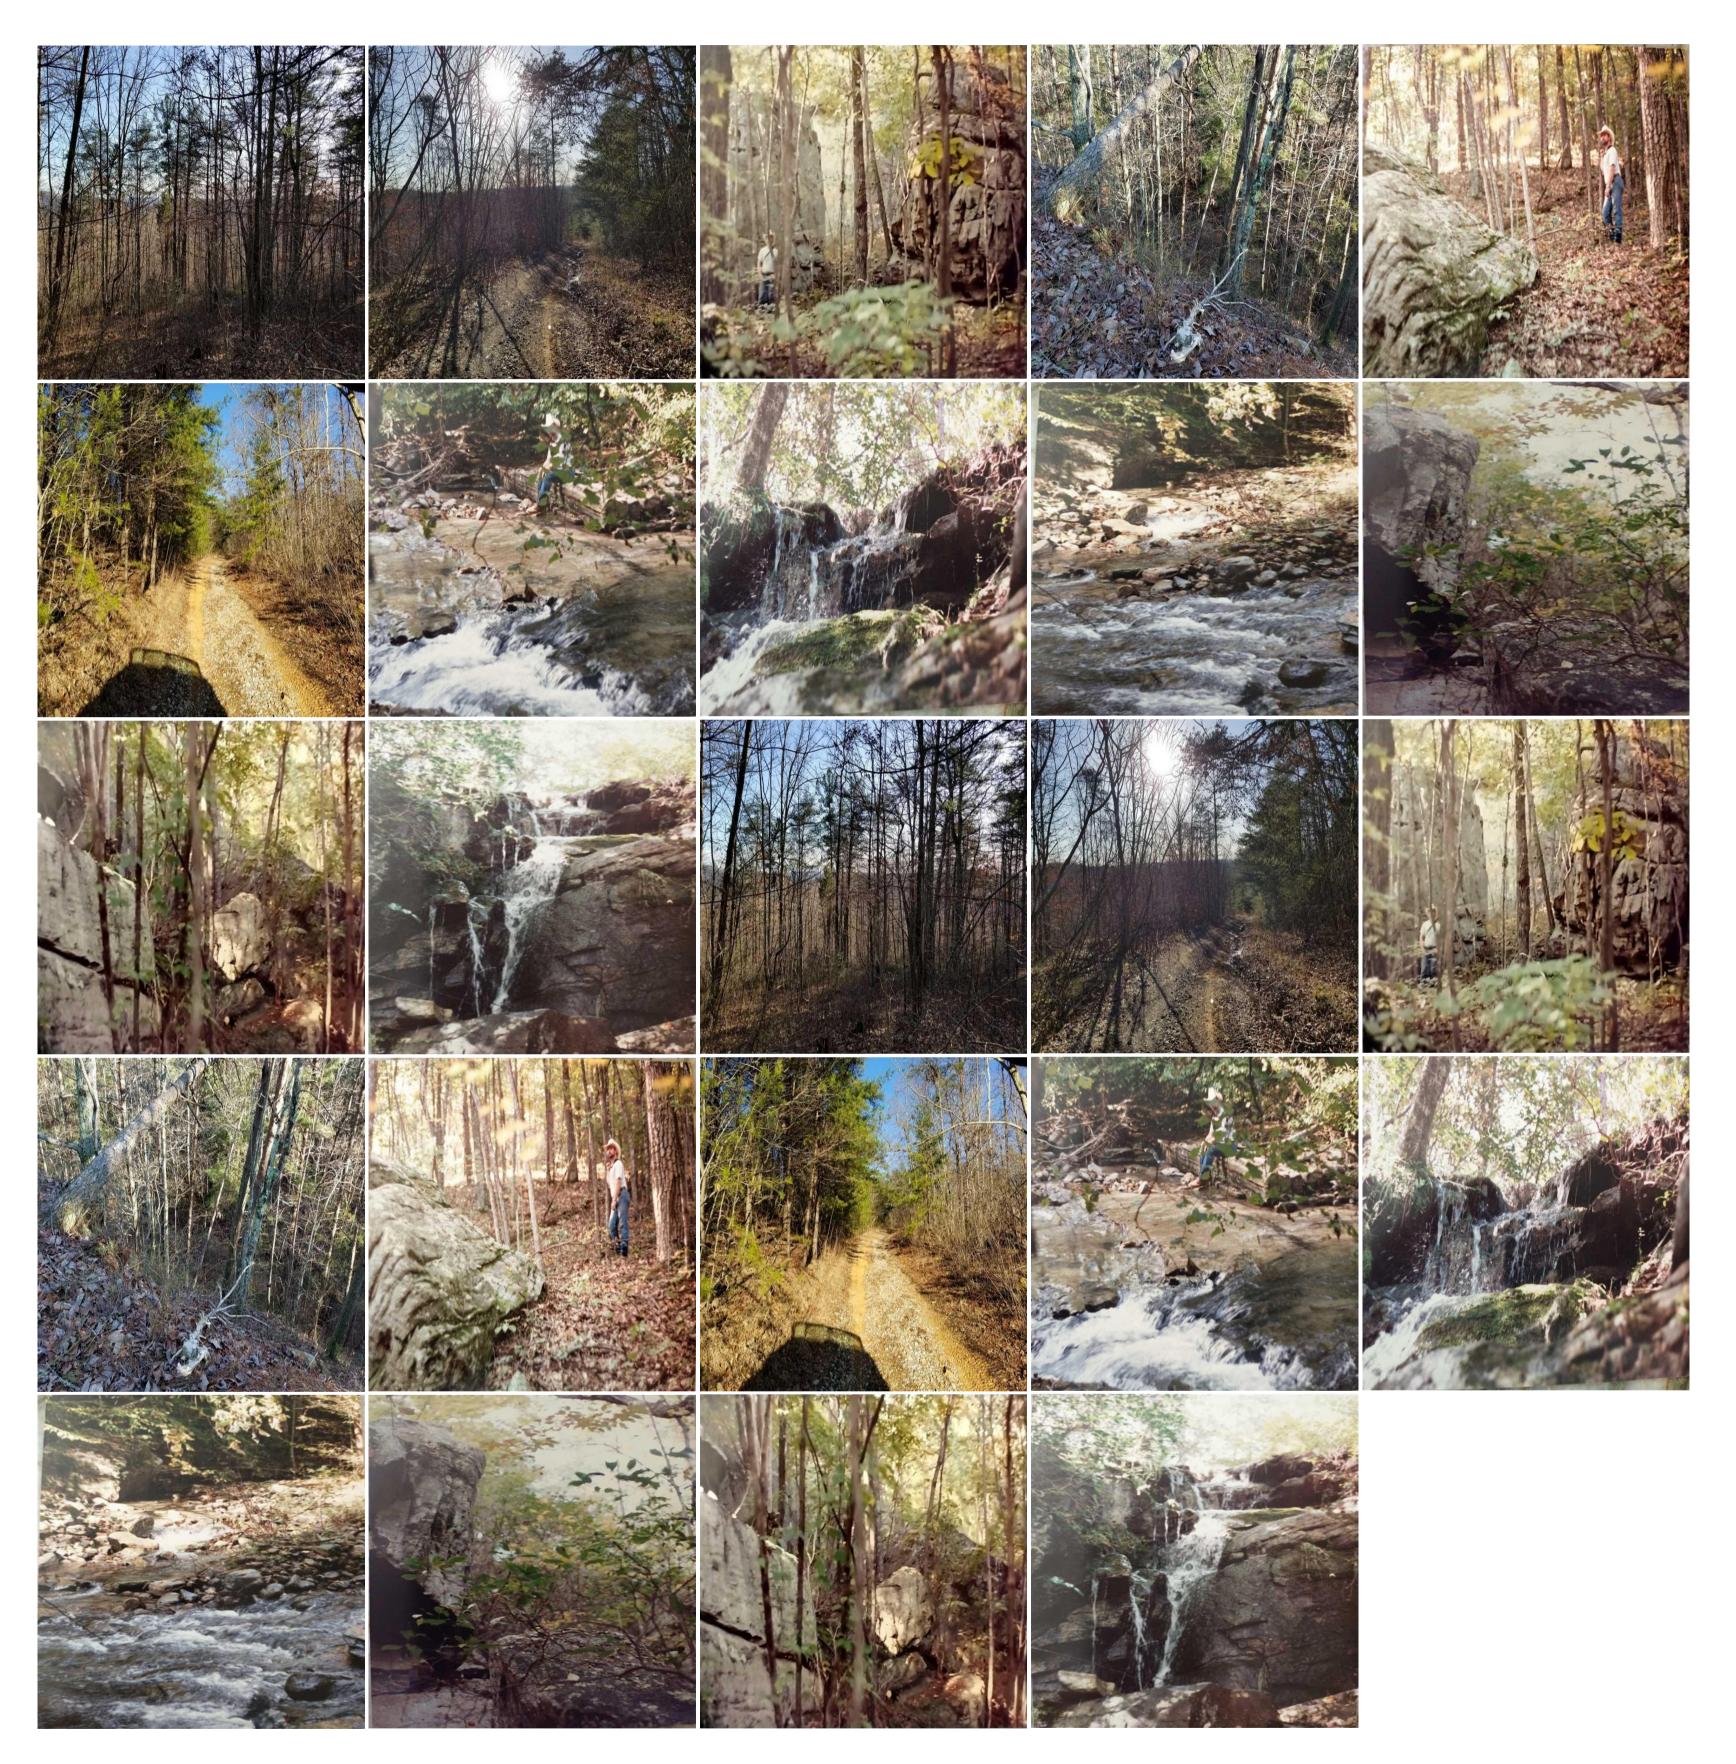

Acreage: 200.00 Price: \$300,000 County: Marion MOPLS ID: 13728 GPS Location: 35.2877 X -85.6033 Residential

200+/-acres. This magnificent property offers the outdoor enthusiast the perfect get-a-way. This tract has great hunting (such as deer and turkey), ATV riding, hiking trails to view the house size rock formations and cave. This property also borders over 4400 feet of Laurel Creek which consist of your very own waterfall. Also, enjoy target practice with your favorite gun. Owner financing ONLY with acceptable terms.