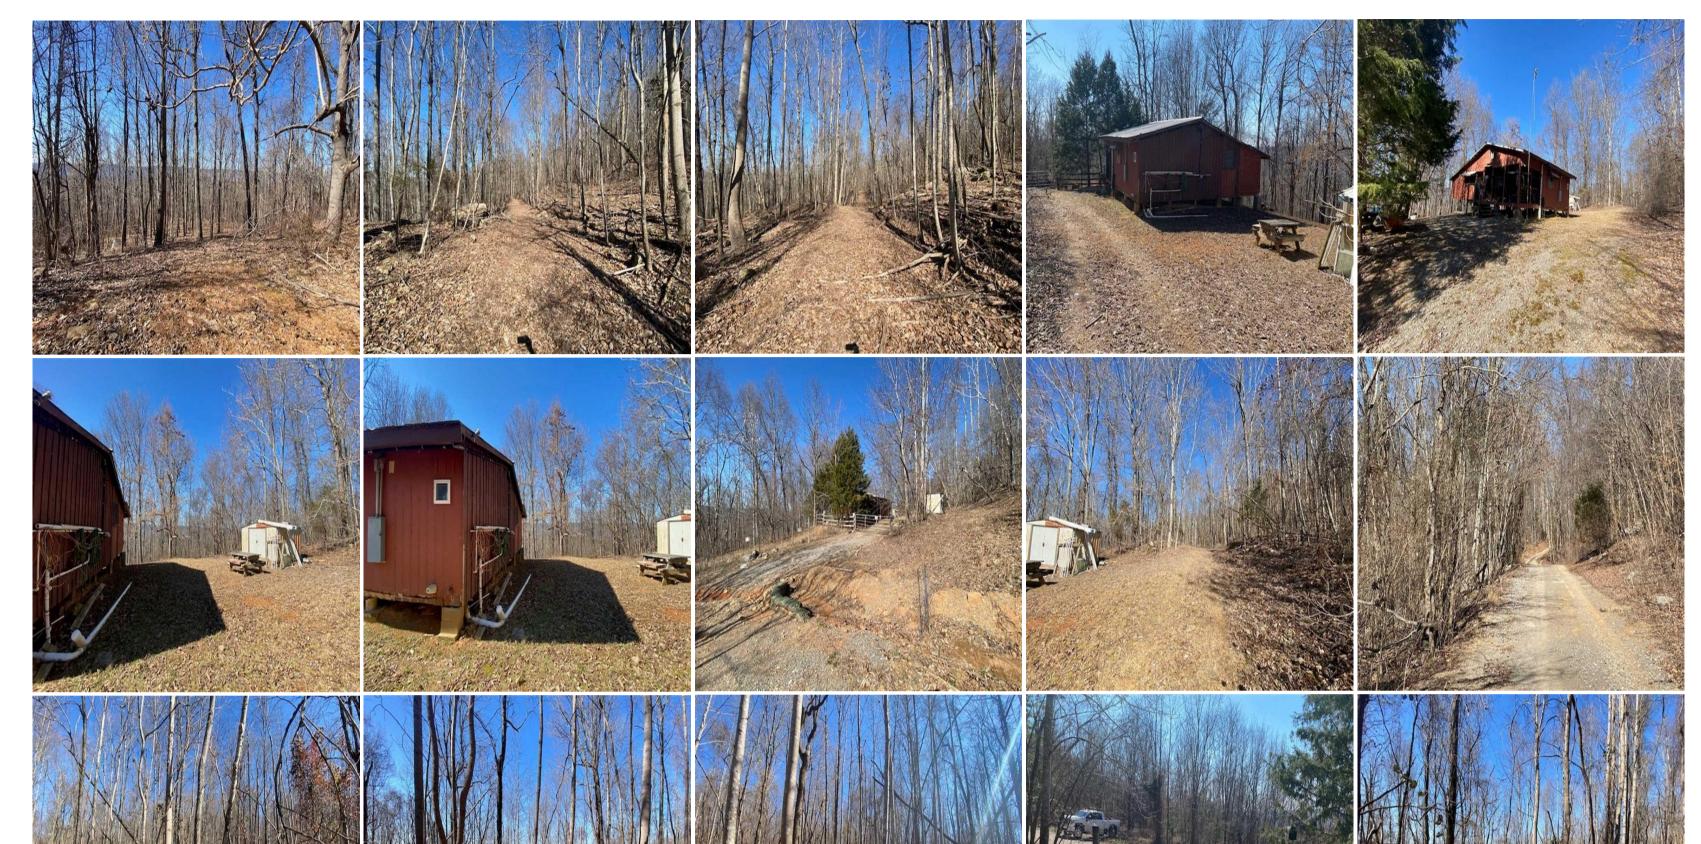

Acreage: 200.00 Price: \$425,000 County: Marion MOPLS ID: 13695 GPS Location: 35.1481 X -85.4838 Residential

200+/-acres conveniently located over looking the beautiful Sequatchie Valley. This property is a dream come true for hunters. Come enjoy this property featuring a rustic hunting cabin, a road system that is already in place for your ATV, and a well. There are plenty of deer and turkey for the outdoorsman. There is also a entrance gate to help secure your privacy. Minutes away from 11,000 acres at Prentice Cooper State Park, minutes from Whitwell, and only 40 minutes to Chattanooga.