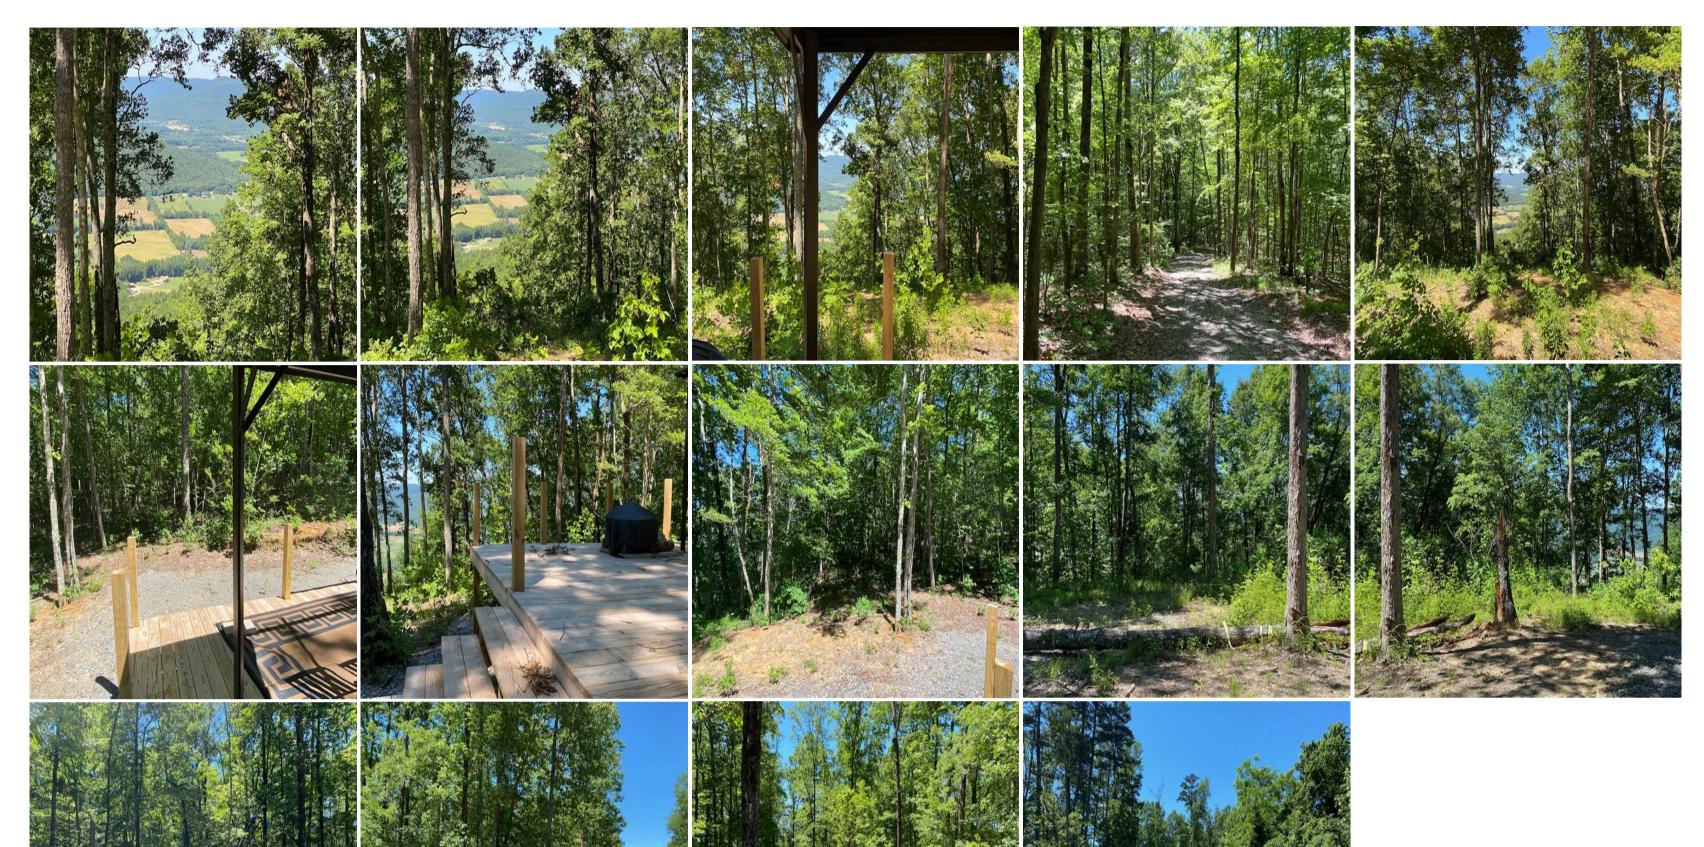

20.63+/-acres with beautiful scenic views of the Tennessee mountains.

Address: 20.63+/-acres Stone Clift Drive, South Pittsburg, TN

Clint Carroll (423) 648-1008 (cell) ccarroll@mossyoakproperties.com

Acreage: 20.63 Price: \$140,000 County: Marion MOPLS ID: 51437 GPS Location: 35.0418 X -85.7524 Whitetail Turkey Residential

20.63+/-acres with beautiful scenic views of the Tennessee mountains. This property already has a nice driveway leading into the building site. Electric and public water is available. This property is ready for you to build your dream home. Franklin State Forest is approx 7 miles away where you can hunt deer or turkey, hike, and ride horses. 30 Minutes from downtown Chattanooga, and only 20 minutes from The University of the South at Sewanee.

## 20.63+/-acres with beautiful scenic views of the Tennessee mountains.