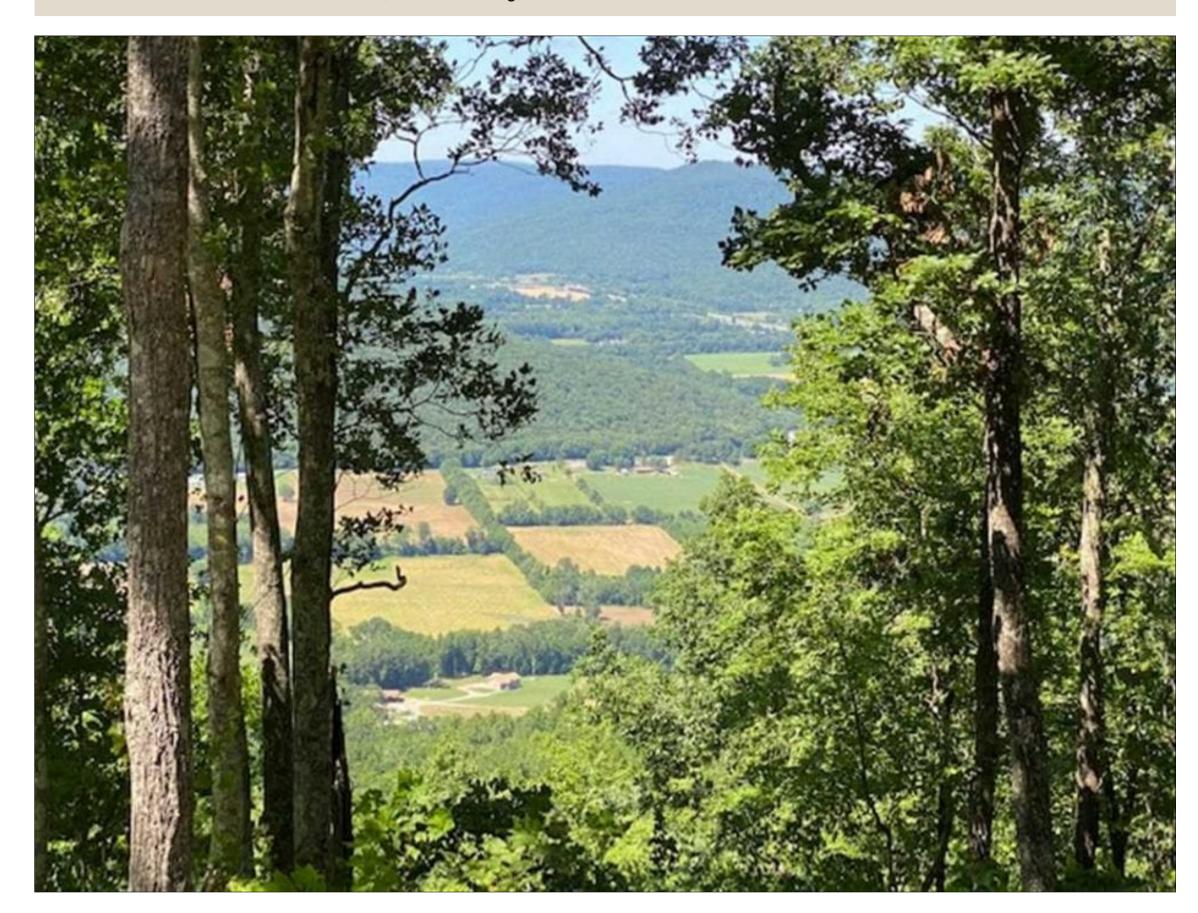

20.63+/-acres with beautiful scenic views of the Tennessee mountains.

Address: 20.63+/-acres Stone Clift Drive, South Pittsburg, TN

Clint Carroll (423) 648-1008 (cell) ccarroll@mossyoakproperties.com

Acreage: 20.63 Price: \$140,000 County: Marion MOPLS ID: 51437 GPS Location: 35.0418 X -85.7524 Whitetail Turkey Residential

20.63+/-acres with beautiful scenic views of the Tennessee mountains. This property already has a nice driveway leading into the building site. Electric and public water is available. This property is ready for you to build your dream home. Franklin State Forest is approx 7 miles away where you can hunt deer or turkey, hike, and ride horses. 30 Minutes from downtown Chattanooga, and only 20 minutes from The University of the South at Sewanee.

## 20.63+/-acres with beautiful scenic views of the Tennessee mountains.